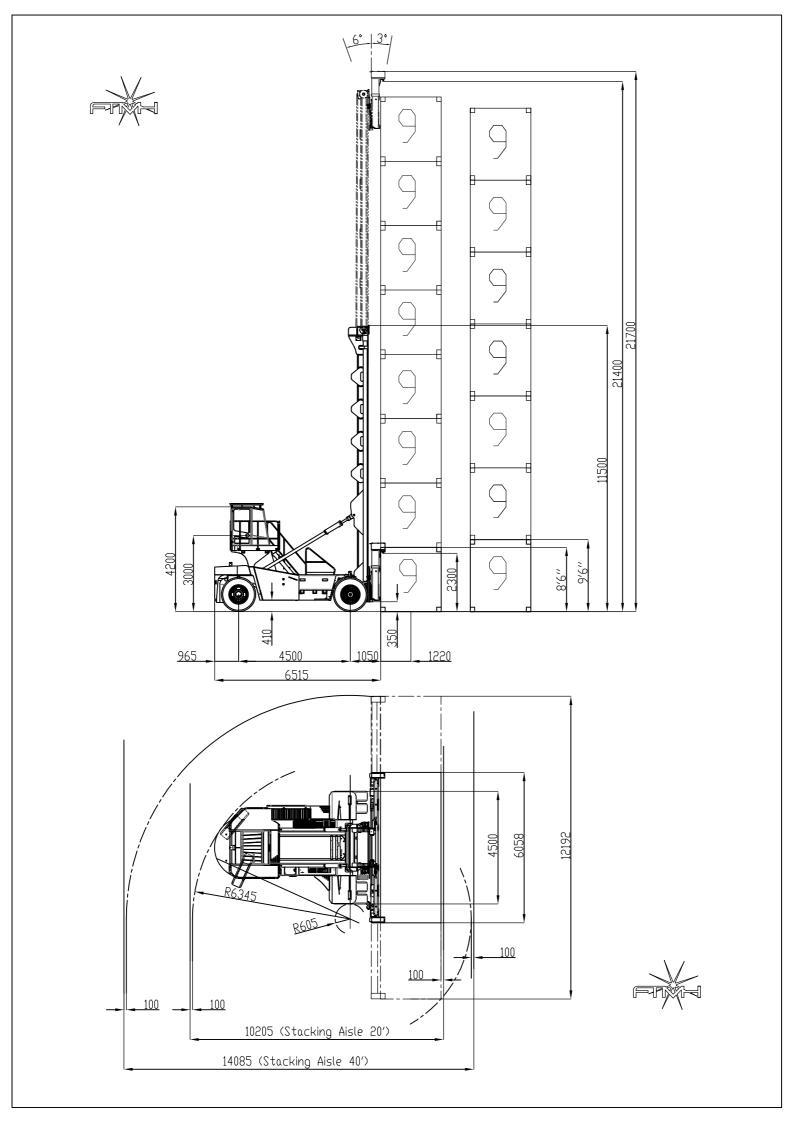

## EMPTY CONTAINER LIFT TRUCK FT 25-H8

|                                                                                                  |                                                                                                                                                                                                                                                                                                                                                                                               |            | / \                                                                                                                                                                                                                                           |
|--------------------------------------------------------------------------------------------------|-----------------------------------------------------------------------------------------------------------------------------------------------------------------------------------------------------------------------------------------------------------------------------------------------------------------------------------------------------------------------------------------------|------------|-----------------------------------------------------------------------------------------------------------------------------------------------------------------------------------------------------------------------------------------------|
| 1                                                                                                | Lifting data                                                                                                                                                                                                                                                                                                                                                                                  |            |                                                                                                                                                                                                                                               |
| 1.1                                                                                              | Lift capacities at load center C                                                                                                                                                                                                                                                                                                                                                              | kg         | 9000                                                                                                                                                                                                                                          |
| 1.2                                                                                              | Load center "C"                                                                                                                                                                                                                                                                                                                                                                               | mm         | 1220                                                                                                                                                                                                                                          |
| 1.3                                                                                              | Stacking height (9' 6"/8' 6" containers)                                                                                                                                                                                                                                                                                                                                                      |            | 7/8                                                                                                                                                                                                                                           |
| 1.4                                                                                              | Lifting speed (unloaded/at rated load)                                                                                                                                                                                                                                                                                                                                                        | m/s        | 0,57/0,55                                                                                                                                                                                                                                     |
| 1.5                                                                                              | Lowering speed (unloaded/at rated load)                                                                                                                                                                                                                                                                                                                                                       | m/s        | 0,52/0,54                                                                                                                                                                                                                                     |
| 1.6                                                                                              | Mast Tilt Forward/Backward                                                                                                                                                                                                                                                                                                                                                                    | o          | 3/6                                                                                                                                                                                                                                           |
| 2                                                                                                | Driving speed                                                                                                                                                                                                                                                                                                                                                                                 |            |                                                                                                                                                                                                                                               |
| 2.1                                                                                              | Drive speed forward (unloaded/at rated load)                                                                                                                                                                                                                                                                                                                                                  | km/h       | 25/25                                                                                                                                                                                                                                         |
| 2.2                                                                                              | Drive speed reverse (unloaded/ at rated load)                                                                                                                                                                                                                                                                                                                                                 | km/h       | 25/25                                                                                                                                                                                                                                         |
| 2.3                                                                                              | Max incline (unloaded/ at rated load)                                                                                                                                                                                                                                                                                                                                                         | %          | 30/25                                                                                                                                                                                                                                         |
| 2.4                                                                                              | Towbar pull max                                                                                                                                                                                                                                                                                                                                                                               | kN         | 160                                                                                                                                                                                                                                           |
| 3                                                                                                | Weight                                                                                                                                                                                                                                                                                                                                                                                        |            |                                                                                                                                                                                                                                               |
| 3.1                                                                                              | Service weight                                                                                                                                                                                                                                                                                                                                                                                | kg         | 42500                                                                                                                                                                                                                                         |
| 3.2                                                                                              | Axle pressure front (unloaded / at rated load)                                                                                                                                                                                                                                                                                                                                                | kg         | 28000/41000                                                                                                                                                                                                                                   |
| 3.3                                                                                              | Axle pressure rear (unloaded / at rated load)                                                                                                                                                                                                                                                                                                                                                 | kg         | 14500/10500                                                                                                                                                                                                                                   |
| 3.4                                                                                              | Stability factor                                                                                                                                                                                                                                                                                                                                                                              |            | 3,1                                                                                                                                                                                                                                           |
| 4                                                                                                | Engine                                                                                                                                                                                                                                                                                                                                                                                        |            |                                                                                                                                                                                                                                               |
| 4.1                                                                                              | Engine make / model name                                                                                                                                                                                                                                                                                                                                                                      |            | Volvo/ TAD881VE                                                                                                                                                                                                                               |
| 4.2                                                                                              | Emission approval EU/US                                                                                                                                                                                                                                                                                                                                                                       |            | Stage5                                                                                                                                                                                                                                        |
| 4.3                                                                                              | Fuel                                                                                                                                                                                                                                                                                                                                                                                          |            | Diesel                                                                                                                                                                                                                                        |
| 4.4                                                                                              | Max Power at rpm                                                                                                                                                                                                                                                                                                                                                                              | kW / rpm   | 185kW a 2000rpm                                                                                                                                                                                                                               |
| 4.5                                                                                              | Max Torque at rpm                                                                                                                                                                                                                                                                                                                                                                             | Nm / rpm   | 1175Nm a 1400rpm                                                                                                                                                                                                                              |
| 4.6                                                                                              | N° cylinders / Displacement                                                                                                                                                                                                                                                                                                                                                                   | N/cc       | 6/7700                                                                                                                                                                                                                                        |
| 4.7                                                                                              | Specific fuel consumption                                                                                                                                                                                                                                                                                                                                                                     | l/h        | 14 to 20                                                                                                                                                                                                                                      |
| 4.8                                                                                              | Alternator type/power/capacity                                                                                                                                                                                                                                                                                                                                                                | /W/Amp     | AC/3080/110                                                                                                                                                                                                                                   |
| 4.9                                                                                              | Battery (N°, Voltage, Capacity)                                                                                                                                                                                                                                                                                                                                                               | /V/Ah      | 4, 12V, 88A                                                                                                                                                                                                                                   |
| 5                                                                                                | Transmission                                                                                                                                                                                                                                                                                                                                                                                  |            |                                                                                                                                                                                                                                               |
| 5.1                                                                                              | Brand / model                                                                                                                                                                                                                                                                                                                                                                                 |            | DANA TE14                                                                                                                                                                                                                                     |
| 5.2                                                                                              | Type                                                                                                                                                                                                                                                                                                                                                                                          |            | Hydrodinamic                                                                                                                                                                                                                                  |
| 5.3                                                                                              | N° of gears Fw/ Rw                                                                                                                                                                                                                                                                                                                                                                            |            | 4/4                                                                                                                                                                                                                                           |
| 6                                                                                                | Drive Axle                                                                                                                                                                                                                                                                                                                                                                                    |            | ·                                                                                                                                                                                                                                             |
| 6.1                                                                                              | Make /model                                                                                                                                                                                                                                                                                                                                                                                   |            | Kessler D91                                                                                                                                                                                                                                   |
| 6.2                                                                                              | Type/ widht                                                                                                                                                                                                                                                                                                                                                                                   | mm         | Rigid/4230                                                                                                                                                                                                                                    |
| 7                                                                                                | Steering Axle                                                                                                                                                                                                                                                                                                                                                                                 |            |                                                                                                                                                                                                                                               |
| 7.1                                                                                              | Make /model                                                                                                                                                                                                                                                                                                                                                                                   |            | OMCI/ASF243                                                                                                                                                                                                                                   |
| 7.2                                                                                              | Steering system                                                                                                                                                                                                                                                                                                                                                                               |            | Double acting single cylinder                                                                                                                                                                                                                 |
| 8                                                                                                | Brake System                                                                                                                                                                                                                                                                                                                                                                                  |            | bodble deting single cylinder                                                                                                                                                                                                                 |
| 8.1                                                                                              | Machine brakes                                                                                                                                                                                                                                                                                                                                                                                |            | Wet disc brakes-hydraulic operated                                                                                                                                                                                                            |
| 8.2                                                                                              | Parking brakes                                                                                                                                                                                                                                                                                                                                                                                |            | Dry disc                                                                                                                                                                                                                                      |
|                                                                                                  |                                                                                                                                                                                                                                                                                                                                                                                               |            | Dry disc                                                                                                                                                                                                                                      |
| 9                                                                                                | Wheels                                                                                                                                                                                                                                                                                                                                                                                        |            |                                                                                                                                                                                                                                               |
| 9.1                                                                                              |                                                                                                                                                                                                                                                                                                                                                                                               |            | 4 · 2 · D · · · · · · · · · · · · · ·                                                                                                                                                                                                         |
| 0.3                                                                                              | Number of Wheels (front + rear) and type                                                                                                                                                                                                                                                                                                                                                      | Dox        | 4+2 Pneumatic                                                                                                                                                                                                                                 |
| 9.2                                                                                              | Tire pressure (front + rear)                                                                                                                                                                                                                                                                                                                                                                  | Bar        | 10                                                                                                                                                                                                                                            |
| 9.3                                                                                              | Tire pressure (front + rear)  Tire dimensions and ply rating (front + rear)                                                                                                                                                                                                                                                                                                                   | Bar        | 10<br>14.00-24 (PR24)                                                                                                                                                                                                                         |
| 9.3<br>9.4                                                                                       | Tire pressure (front + rear) Tire dimensions and ply rating (front + rear) Rim dimensions (front + rear)                                                                                                                                                                                                                                                                                      | Bar        | 10                                                                                                                                                                                                                                            |
| 9.3<br>9.4<br><b>10</b>                                                                          | Tire pressure (front + rear) Tire dimensions and ply rating (front + rear) Rim dimensions (front + rear)  Hydraulic System                                                                                                                                                                                                                                                                    | Bar        | 10<br>14.00-24 (PR24)<br>10.00-24                                                                                                                                                                                                             |
| 9.3<br>9.4<br><b>10</b>                                                                          | Tire pressure (front + rear) Tire dimensions and ply rating (front + rear) Rim dimensions (front + rear)  Hydraulic System  Pumps (number/ type/ Brand)                                                                                                                                                                                                                                       | Bar        | 10<br>14.00-24 (PR24)<br>10.00-24<br>Two triple gear pumps Parker                                                                                                                                                                             |
| 9.3<br>9.4<br><b>10</b><br>10.1<br>10.2                                                          | Tire pressure (front + rear) Tire dimensions and ply rating (front + rear) Rim dimensions (front + rear)  Hydraulic System Pumps (number/ type/ Brand) Hydraulic oil cooling system                                                                                                                                                                                                           |            | 10 14.00-24 (PR24) 10.00-24  Two triple gear pumps Parker High efficiency radiator with electric fan                                                                                                                                          |
| 9.3<br>9.4<br>10<br>10.1<br>10.2<br>10.3                                                         | Tire pressure (front + rear) Tire dimensions and ply rating (front + rear) Rim dimensions (front + rear)  Hydraulic System  Pumps (number/ type/ Brand)  Hydraulic oil cooling system  Max working pressure                                                                                                                                                                                   | Bar<br>Bar | 10<br>14.00-24 (PR24)<br>10.00-24<br>Two triple gear pumps Parker                                                                                                                                                                             |
| 9.3<br>9.4<br>10<br>10.1<br>10.2<br>10.3                                                         | Tire pressure (front + rear) Tire dimensions and ply rating (front + rear) Rim dimensions (front + rear)  Hydraulic System Pumps (number/ type/ Brand) Hydraulic oil cooling system Max working pressure  Cabin                                                                                                                                                                               |            | 10 14.00-24 (PR24) 10.00-24  Two triple gear pumps Parker High efficiency radiator with electric fan 185                                                                                                                                      |
| 9.3<br>9.4<br>10<br>10.1<br>10.2<br>10.3<br>11                                                   | Tire pressure (front + rear) Tire dimensions and ply rating (front + rear) Rim dimensions (front + rear)  Hydraulic System Pumps (number/ type/ Brand) Hydraulic oil cooling system Max working pressure  Cabin Type                                                                                                                                                                          | Bar        | 10 14.00-24 (PR24) 10.00-24  Two triple gear pumps Parker High efficiency radiator with electric fan 185  Closed cabin with air conditioning                                                                                                  |
| 9.3<br>9.4<br>10.1<br>10.2<br>10.3<br>11<br>11.1<br>11.2                                         | Tire pressure (front + rear) Tire dimensions and ply rating (front + rear) Rim dimensions (front + rear)  Hydraulic System Pumps (number/ type/ Brand) Hydraulic oil cooling system Max working pressure  Cabin Type Internal Noise Level EN12053                                                                                                                                             |            | 10 14.00-24 (PR24) 10.00-24  Two triple gear pumps Parker High efficiency radiator with electric fan 185                                                                                                                                      |
| 9.3<br>9.4<br>10<br>10.1<br>10.2<br>10.3<br>11<br>11.1<br>11.2<br>12                             | Tire pressure (front + rear) Tire dimensions and ply rating (front + rear) Rim dimensions (front + rear)  Hydraulic System Pumps (number/ type/ Brand) Hydraulic oil cooling system Max working pressure  Cabin Type Internal Noise Level EN12053  Tanks capacity                                                                                                                             | Bar        | 10 14.00-24 (PR24) 10.00-24  Two triple gear pumps Parker High efficiency radiator with electric fan 185  Closed cabin with air conditioning                                                                                                  |
| 9.3 9.4 10.1 10.2 10.3 11 11.1 11.2 12.1                                                         | Tire pressure (front + rear) Tire dimensions and ply rating (front + rear) Rim dimensions (front + rear)  Hydraulic System Pumps (number/ type/ Brand) Hydraulic oil cooling system Max working pressure  Cabin Type Internal Noise Level EN12053  Tanks capacity Hydraulic oil                                                                                                               | Bar        | 10 14.00-24 (PR24) 10.00-24  Two triple gear pumps Parker High efficiency radiator with electric fan 185  Closed cabin with air conditioning 72                                                                                               |
| 9.3 9.4 10.1 10.2 10.3 11 11.1 11.2 12.1 12.2                                                    | Tire pressure (front + rear) Tire dimensions and ply rating (front + rear) Rim dimensions (front + rear)  Hydraulic System Pumps (number/ type/ Brand) Hydraulic oil cooling system Max working pressure  Cabin Type Internal Noise Level EN12053  Tanks capacity Hydraulic oil Fuel diesel                                                                                                   | Bar        | 10 14.00-24 (PR24) 10.00-24  Two triple gear pumps Parker High efficiency radiator with electric fan 185  Closed cabin with air conditioning 72  550 400                                                                                      |
| 9.3 9.4 10.1 10.2 10.3 11 11.1 11.2 12.1 12.2                                                    | Tire pressure (front + rear) Tire dimensions and ply rating (front + rear) Rim dimensions (front + rear)  Hydraulic System Pumps (number/ type/ Brand) Hydraulic oil cooling system Max working pressure  Cabin Type Internal Noise Level EN12053  Tanks capacity Hydraulic oil Fuel diesel Ad-Blue                                                                                           | Bar        | 10 14.00-24 (PR24) 10.00-24  Two triple gear pumps Parker High efficiency radiator with electric fan 185  Closed cabin with air conditioning 72                                                                                               |
| 9.3 9.4 10.1 10.2 10.3 11 11.1 11.2 12.1 12.2                                                    | Tire pressure (front + rear) Tire dimensions and ply rating (front + rear) Rim dimensions (front + rear)  Hydraulic System Pumps (number/ type/ Brand) Hydraulic oil cooling system Max working pressure  Cabin Type Internal Noise Level EN12053  Tanks capacity Hydraulic oil Fuel diesel                                                                                                   | Bar        | 10 14.00-24 (PR24) 10.00-24  Two triple gear pumps Parker High efficiency radiator with electric fan 185  Closed cabin with air conditioning 72  550 400                                                                                      |
| 9.3 9.4 10 10.1 10.2 10.3 11 11.1 11.2 12.1 12.2 12.3                                            | Tire pressure (front + rear) Tire dimensions and ply rating (front + rear) Rim dimensions (front + rear)  Hydraulic System Pumps (number/ type/ Brand) Hydraulic oil cooling system Max working pressure  Cabin Type Internal Noise Level EN12053  Tanks capacity Hydraulic oil Fuel diesel Ad-Blue                                                                                           | Bar        | 10 14.00-24 (PR24) 10.00-24  Two triple gear pumps Parker High efficiency radiator with electric fan 185  Closed cabin with air conditioning 72  550 400                                                                                      |
| 9.3 9.4 10.1 10.2 10.3 11 11.1 11.2 12.1 12.2 12.3 13                                            | Tire pressure (front + rear) Tire dimensions and ply rating (front + rear) Rim dimensions (front + rear)  Hydraulic System Pumps (number/ type/ Brand) Hydraulic oil cooling system Max working pressure  Cabin Type Internal Noise Level EN12053  Tanks capacity Hydraulic oil Fuel diesel Ad-Blue  Lift equipment and spreader Lift mast model / mast type/ Design Spreader type/make/model | Bar        | 10 14.00-24 (PR24) 10.00-24  Two triple gear pumps Parker High efficiency radiator with electric fan 185  Closed cabin with air conditioning 72  550 400 25                                                                                   |
| 9.3 9.4 10.1 10.2 10.3 11 11.1 11.2 12.1 12.2 12.3 13.1 13.2 13.3                                | Tire pressure (front + rear) Tire dimensions and ply rating (front + rear) Rim dimensions (front + rear)  Hydraulic System Pumps (number/ type/ Brand) Hydraulic oil cooling system Max working pressure  Cabin Type Internal Noise Level EN12053  Tanks capacity Hydraulic oil Fuel diesel Ad-Blue Lift equipment and spreader Lift mast model / mast type/ Design                           | Bar        | 10 14.00-24 (PR24) 10.00-24  Two triple gear pumps Parker High efficiency radiator with electric fan 185  Closed cabin with air conditioning 72  550 400 25  Duplex standard/2 stage/free visibility                                          |
| 9.3<br>9.4<br>10.1<br>10.2<br>10.3<br>11<br>11.1<br>11.2<br>12.1<br>12.2<br>12.3<br>13.1<br>13.2 | Tire pressure (front + rear) Tire dimensions and ply rating (front + rear) Rim dimensions (front + rear)  Hydraulic System Pumps (number/ type/ Brand) Hydraulic oil cooling system Max working pressure  Cabin Type Internal Noise Level EN12053  Tanks capacity Hydraulic oil Fuel diesel Ad-Blue  Lift equipment and spreader Lift mast model / mast type/ Design Spreader type/make/model | Bar        | 10 14.00-24 (PR24) 10.00-24  Two triple gear pumps Parker High efficiency radiator with electric fan 185  Closed cabin with air conditioning 72  550 400 25  Duplex standard/2 stage/free visibility Sidelift telescopic/Mec Service/ SSB100F |