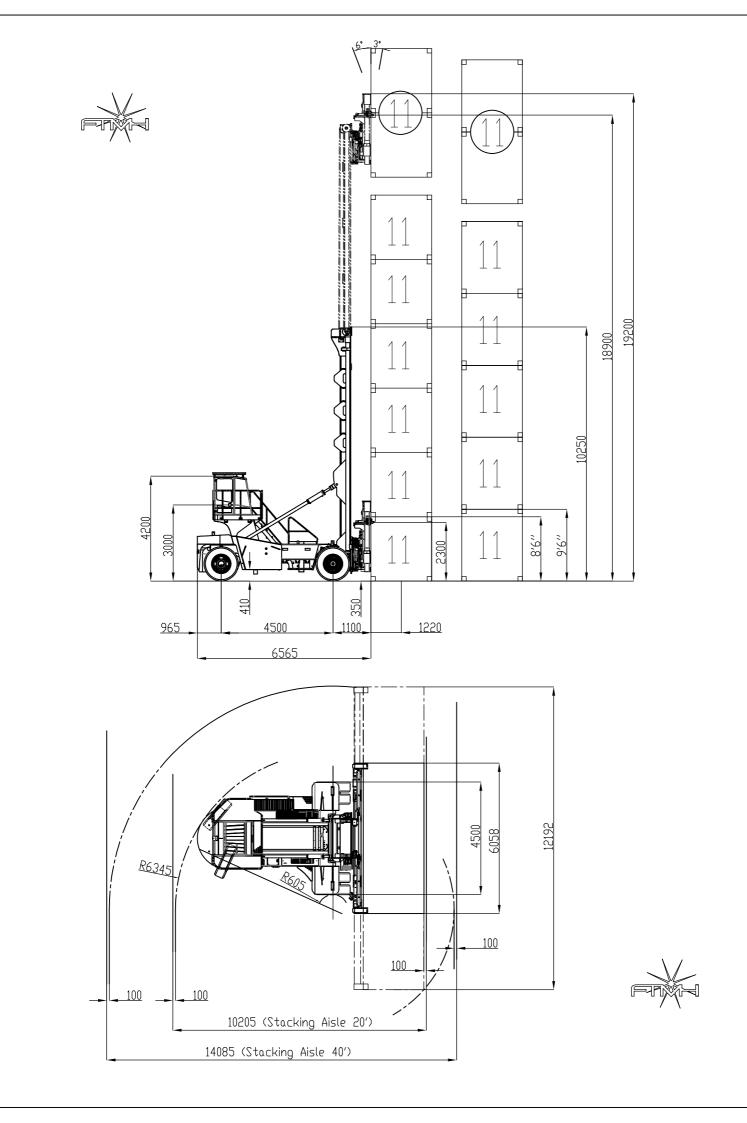

## **EMPTY CONTAINER LIFT TRUCK FT 25-H7 DB**

| 1                                                                               |                                                                                                                                                                                                                                                                                                                                                                                                                                                                                      |          |                                                                                                                                                                                                                                                                                              |
|---------------------------------------------------------------------------------|--------------------------------------------------------------------------------------------------------------------------------------------------------------------------------------------------------------------------------------------------------------------------------------------------------------------------------------------------------------------------------------------------------------------------------------------------------------------------------------|----------|----------------------------------------------------------------------------------------------------------------------------------------------------------------------------------------------------------------------------------------------------------------------------------------------|
| 1                                                                               | Lifting data                                                                                                                                                                                                                                                                                                                                                                                                                                                                         |          |                                                                                                                                                                                                                                                                                              |
| 1.1                                                                             | Lift capacities at load center C                                                                                                                                                                                                                                                                                                                                                                                                                                                     | kg       | 11000                                                                                                                                                                                                                                                                                        |
| 1.2                                                                             | Load center "C"                                                                                                                                                                                                                                                                                                                                                                                                                                                                      | mm       | 1220                                                                                                                                                                                                                                                                                         |
| 1.3                                                                             | Stacking height (9' 6"/8' 6" containers)                                                                                                                                                                                                                                                                                                                                                                                                                                             |          | 5+2/6+2                                                                                                                                                                                                                                                                                      |
| 1.4                                                                             | Lifting speed (unloaded/at rated load)                                                                                                                                                                                                                                                                                                                                                                                                                                               | m/s      | 0,57/0,55                                                                                                                                                                                                                                                                                    |
| 1.5                                                                             | Lowering speed (unloaded/at rated load)                                                                                                                                                                                                                                                                                                                                                                                                                                              | m/s      | 0,52/0,54                                                                                                                                                                                                                                                                                    |
| 1.6                                                                             | Mast Tilt Forward/Backward                                                                                                                                                                                                                                                                                                                                                                                                                                                           | 0        | 3/6                                                                                                                                                                                                                                                                                          |
| 2                                                                               | Driving speed                                                                                                                                                                                                                                                                                                                                                                                                                                                                        |          | -1                                                                                                                                                                                                                                                                                           |
| 2.1                                                                             | Drive speed forward (unloaded/at rated load)                                                                                                                                                                                                                                                                                                                                                                                                                                         | km/h     | 25/25                                                                                                                                                                                                                                                                                        |
| 2.2                                                                             | Drive speed reverse (unloaded/at rated load)                                                                                                                                                                                                                                                                                                                                                                                                                                         | km/h     | 25/25                                                                                                                                                                                                                                                                                        |
| 2.3                                                                             | Max incline (unloaded/ at rated load)                                                                                                                                                                                                                                                                                                                                                                                                                                                | %        | 30/25                                                                                                                                                                                                                                                                                        |
| 2.4                                                                             | ·                                                                                                                                                                                                                                                                                                                                                                                                                                                                                    | kN       | 160                                                                                                                                                                                                                                                                                          |
|                                                                                 | Towbar pull max                                                                                                                                                                                                                                                                                                                                                                                                                                                                      | KIN      | 100                                                                                                                                                                                                                                                                                          |
| 3                                                                               | Weight                                                                                                                                                                                                                                                                                                                                                                                                                                                                               |          |                                                                                                                                                                                                                                                                                              |
| 3.1                                                                             | Service weight                                                                                                                                                                                                                                                                                                                                                                                                                                                                       | kg       | 41000                                                                                                                                                                                                                                                                                        |
| 3.2                                                                             | Axle pressure front (unloaded / at rated load)                                                                                                                                                                                                                                                                                                                                                                                                                                       | kg       | 26500/41655                                                                                                                                                                                                                                                                                  |
| 3.3                                                                             | Axle pressure rear (unloaded / at rated load)                                                                                                                                                                                                                                                                                                                                                                                                                                        | kg       | 14500/9345                                                                                                                                                                                                                                                                                   |
| 3.4                                                                             | Stability factor                                                                                                                                                                                                                                                                                                                                                                                                                                                                     |          | 2,81                                                                                                                                                                                                                                                                                         |
| 4                                                                               | Engine                                                                                                                                                                                                                                                                                                                                                                                                                                                                               |          |                                                                                                                                                                                                                                                                                              |
| 4.1                                                                             | Engine make / model name                                                                                                                                                                                                                                                                                                                                                                                                                                                             |          | Volvo/ TAD881VE                                                                                                                                                                                                                                                                              |
| 4.2                                                                             | Emission approval EU/US                                                                                                                                                                                                                                                                                                                                                                                                                                                              |          | Stage5                                                                                                                                                                                                                                                                                       |
| 4.3                                                                             | Fuel                                                                                                                                                                                                                                                                                                                                                                                                                                                                                 |          | Diesel                                                                                                                                                                                                                                                                                       |
| 4.4                                                                             | Max Power at rpm                                                                                                                                                                                                                                                                                                                                                                                                                                                                     | kW / rpm | 185kW at 2000rpm                                                                                                                                                                                                                                                                             |
| 4.5                                                                             | Max Torque at rpm                                                                                                                                                                                                                                                                                                                                                                                                                                                                    | Nm / rpm | 1175Nm at 1400rpm                                                                                                                                                                                                                                                                            |
| 4.6                                                                             | N° cylinders / Displacement                                                                                                                                                                                                                                                                                                                                                                                                                                                          | N/cc     | 6/7700                                                                                                                                                                                                                                                                                       |
| 4.7                                                                             | Specific fuel consumption                                                                                                                                                                                                                                                                                                                                                                                                                                                            | I/h      | 14 to 20                                                                                                                                                                                                                                                                                     |
| 4.8                                                                             | Alternator type/power/capacity                                                                                                                                                                                                                                                                                                                                                                                                                                                       | /W/Amp   | AC/3080/110                                                                                                                                                                                                                                                                                  |
| 4.9                                                                             | Battery (N°, Voltage, Capacity)                                                                                                                                                                                                                                                                                                                                                                                                                                                      | /V/Ah    | 4, 12V, 88A                                                                                                                                                                                                                                                                                  |
| 5                                                                               | Transmission                                                                                                                                                                                                                                                                                                                                                                                                                                                                         |          | , ,                                                                                                                                                                                                                                                                                          |
| 5.1                                                                             | Brand / model                                                                                                                                                                                                                                                                                                                                                                                                                                                                        |          | DANA TE14                                                                                                                                                                                                                                                                                    |
| 5.2                                                                             | Туре                                                                                                                                                                                                                                                                                                                                                                                                                                                                                 |          | Hydrodinamic                                                                                                                                                                                                                                                                                 |
| 5.3                                                                             | N° of gears Fw/ Rw                                                                                                                                                                                                                                                                                                                                                                                                                                                                   |          | 4/4                                                                                                                                                                                                                                                                                          |
|                                                                                 | 3                                                                                                                                                                                                                                                                                                                                                                                                                                                                                    |          | 4/4                                                                                                                                                                                                                                                                                          |
| 6                                                                               | Drive Axle                                                                                                                                                                                                                                                                                                                                                                                                                                                                           |          |                                                                                                                                                                                                                                                                                              |
| 6.1                                                                             | Make /model                                                                                                                                                                                                                                                                                                                                                                                                                                                                          |          | Kessler D91                                                                                                                                                                                                                                                                                  |
| 6.2                                                                             | Type/ widht                                                                                                                                                                                                                                                                                                                                                                                                                                                                          | mm       | Rigid/4230                                                                                                                                                                                                                                                                                   |
| 7                                                                               | Steering Axle                                                                                                                                                                                                                                                                                                                                                                                                                                                                        |          |                                                                                                                                                                                                                                                                                              |
| 7.1                                                                             | Make /model                                                                                                                                                                                                                                                                                                                                                                                                                                                                          |          | OMCI/ASF243                                                                                                                                                                                                                                                                                  |
| 7.2                                                                             | Steering system                                                                                                                                                                                                                                                                                                                                                                                                                                                                      |          | Double acting single cylinder                                                                                                                                                                                                                                                                |
| 8                                                                               | Brake System                                                                                                                                                                                                                                                                                                                                                                                                                                                                         |          |                                                                                                                                                                                                                                                                                              |
| 8.1                                                                             | Machine brakes                                                                                                                                                                                                                                                                                                                                                                                                                                                                       |          | Wet disc brakes-hydraulic operated                                                                                                                                                                                                                                                           |
| 8.2                                                                             | Parking brakes                                                                                                                                                                                                                                                                                                                                                                                                                                                                       |          | Dry disc                                                                                                                                                                                                                                                                                     |
| 9                                                                               | Wheels                                                                                                                                                                                                                                                                                                                                                                                                                                                                               |          | ,                                                                                                                                                                                                                                                                                            |
|                                                                                 |                                                                                                                                                                                                                                                                                                                                                                                                                                                                                      |          |                                                                                                                                                                                                                                                                                              |
| 0 1                                                                             |                                                                                                                                                                                                                                                                                                                                                                                                                                                                                      |          | /I+2 Pneumatic                                                                                                                                                                                                                                                                               |
| 9.1                                                                             | Number of Wheels (front + rear) and type                                                                                                                                                                                                                                                                                                                                                                                                                                             | Rar      | 4+2 Pneumatic                                                                                                                                                                                                                                                                                |
| 9.2                                                                             | Number of Wheels (front + rear) and type  Tire pressure (front + rear)                                                                                                                                                                                                                                                                                                                                                                                                               | Bar      | 10                                                                                                                                                                                                                                                                                           |
| 9.2<br>9.3                                                                      | Number of Wheels (front + rear) and type  Tire pressure (front + rear)  Tire dimensions and ply rating (front + rear)                                                                                                                                                                                                                                                                                                                                                                | Bar      | 10<br>14.00-24 (PR24)                                                                                                                                                                                                                                                                        |
| 9.2<br>9.3<br>9.4                                                               | Number of Wheels (front + rear) and type Tire pressure (front + rear) Tire dimensions and ply rating (front + rear) Rim dimensions (front + rear)                                                                                                                                                                                                                                                                                                                                    | Bar      | 10                                                                                                                                                                                                                                                                                           |
| 9.2<br>9.3<br>9.4<br><b>10</b>                                                  | Number of Wheels (front + rear) and type Tire pressure (front + rear) Tire dimensions and ply rating (front + rear) Rim dimensions (front + rear)  Hydraulic System                                                                                                                                                                                                                                                                                                                  | Bar      | 10<br>14.00-24 (PR24)<br>10.00-24                                                                                                                                                                                                                                                            |
| 9.2<br>9.3<br>9.4<br><b>10</b>                                                  | Number of Wheels (front + rear) and type Tire pressure (front + rear) Tire dimensions and ply rating (front + rear) Rim dimensions (front + rear)  Hydraulic System Pumps (number/ type/ Brand)                                                                                                                                                                                                                                                                                      | Bar      | 10<br>14.00-24 (PR24)<br>10.00-24<br>Two triple gear pumps Parker                                                                                                                                                                                                                            |
| 9.2<br>9.3<br>9.4<br><b>10</b><br>10.1<br>10.2                                  | Number of Wheels (front + rear) and type  Tire pressure (front + rear)  Tire dimensions and ply rating (front + rear)  Rim dimensions (front + rear)  Hydraulic System  Pumps (number/ type/ Brand)  Hydraulic oil cooling system                                                                                                                                                                                                                                                    |          | 10 14.00-24 (PR24) 10.00-24  Two triple gear pumps Parker High efficiency radiator with electric fan                                                                                                                                                                                         |
| 9.2<br>9.3<br>9.4<br><b>10</b>                                                  | Number of Wheels (front + rear) and type Tire pressure (front + rear) Tire dimensions and ply rating (front + rear) Rim dimensions (front + rear)  Hydraulic System Pumps (number/ type/ Brand) Hydraulic oil cooling system Max working pressure                                                                                                                                                                                                                                    | Bar      | 10<br>14.00-24 (PR24)<br>10.00-24<br>Two triple gear pumps Parker                                                                                                                                                                                                                            |
| 9.2<br>9.3<br>9.4<br><b>10</b><br>10.1<br>10.2                                  | Number of Wheels (front + rear) and type  Tire pressure (front + rear)  Tire dimensions and ply rating (front + rear)  Rim dimensions (front + rear)  Hydraulic System  Pumps (number/ type/ Brand)  Hydraulic oil cooling system                                                                                                                                                                                                                                                    |          | 10 14.00-24 (PR24) 10.00-24  Two triple gear pumps Parker High efficiency radiator with electric fan 185                                                                                                                                                                                     |
| 9.2<br>9.3<br>9.4<br>10<br>10.1<br>10.2<br>10.3                                 | Number of Wheels (front + rear) and type Tire pressure (front + rear) Tire dimensions and ply rating (front + rear) Rim dimensions (front + rear)  Hydraulic System Pumps (number/ type/ Brand) Hydraulic oil cooling system Max working pressure                                                                                                                                                                                                                                    |          | 10 14.00-24 (PR24) 10.00-24  Two triple gear pumps Parker High efficiency radiator with electric fan                                                                                                                                                                                         |
| 9.2<br>9.3<br>9.4<br>10<br>10.1<br>10.2<br>10.3<br>11                           | Number of Wheels (front + rear) and type Tire pressure (front + rear) Tire dimensions and ply rating (front + rear) Rim dimensions (front + rear)  Hydraulic System Pumps (number/ type/ Brand) Hydraulic oil cooling system Max working pressure  Cabin                                                                                                                                                                                                                             |          | 10 14.00-24 (PR24) 10.00-24  Two triple gear pumps Parker High efficiency radiator with electric fan 185                                                                                                                                                                                     |
| 9.2<br>9.3<br>9.4<br>10<br>10.1<br>10.2<br>10.3<br>11<br>11.1                   | Number of Wheels (front + rear) and type Tire pressure (front + rear) Tire dimensions and ply rating (front + rear) Rim dimensions (front + rear)  Hydraulic System Pumps (number/ type/ Brand) Hydraulic oil cooling system Max working pressure  Cabin Type Internal Noise Level EN12053                                                                                                                                                                                           | Bar      | 10 14.00-24 (PR24) 10.00-24  Two triple gear pumps Parker High efficiency radiator with electric fan 185  Closed cabin with air conditioning                                                                                                                                                 |
| 9.2<br>9.3<br>9.4<br>10<br>10.1<br>10.2<br>10.3<br>11<br>11.1<br>11.2<br>12     | Number of Wheels (front + rear) and type Tire pressure (front + rear) Tire dimensions and ply rating (front + rear) Rim dimensions (front + rear)  Hydraulic System Pumps (number/ type/ Brand) Hydraulic oil cooling system Max working pressure  Cabin Type Internal Noise Level EN12053  Tanks capacity                                                                                                                                                                           | Bar      | 10 14.00-24 (PR24) 10.00-24  Two triple gear pumps Parker High efficiency radiator with electric fan 185  Closed cabin with air conditioning 72                                                                                                                                              |
| 9.2<br>9.3<br>9.4<br>10<br>10.1<br>10.2<br>10.3<br>11<br>11.1<br>11.2           | Number of Wheels (front + rear) and type Tire pressure (front + rear) Tire dimensions and ply rating (front + rear) Rim dimensions (front + rear)  Hydraulic System Pumps (number/ type/ Brand) Hydraulic oil cooling system Max working pressure  Cabin Type Internal Noise Level EN12053                                                                                                                                                                                           | Bar      | 10 14.00-24 (PR24) 10.00-24  Two triple gear pumps Parker High efficiency radiator with electric fan 185  Closed cabin with air conditioning                                                                                                                                                 |
| 9.2<br>9.3<br>9.4<br>10.1<br>10.2<br>10.3<br>11<br>11.1<br>11.2<br>12.1<br>12.1 | Number of Wheels (front + rear) and type Tire pressure (front + rear) Tire dimensions and ply rating (front + rear) Rim dimensions (front + rear)  Hydraulic System Pumps (number/ type/ Brand) Hydraulic oil cooling system Max working pressure  Cabin Type Internal Noise Level EN12053  Tanks capacity Hydraulic oil Fuel diesel                                                                                                                                                 | Bar      | 10 14.00-24 (PR24) 10.00-24  Two triple gear pumps Parker High efficiency radiator with electric fan 185  Closed cabin with air conditioning 72  550 400                                                                                                                                     |
| 9.2 9.3 9.4 10 10.1 10.2 10.3 11 11.1 11.2 12.1 12.2 12.3                       | Number of Wheels (front + rear) and type Tire pressure (front + rear) Tire dimensions and ply rating (front + rear) Rim dimensions (front + rear)  Hydraulic System Pumps (number/ type/ Brand) Hydraulic oil cooling system Max working pressure  Cabin Type Internal Noise Level EN12053  Tanks capacity Hydraulic oil Fuel diesel Ad-Blue                                                                                                                                         | Bar      | 10 14.00-24 (PR24) 10.00-24  Two triple gear pumps Parker High efficiency radiator with electric fan 185  Closed cabin with air conditioning 72                                                                                                                                              |
| 9.2 9.3 9.4 10 10.1 10.2 10.3 11 11.1 11.2 12 12.1 12.2 12.3 13                 | Number of Wheels (front + rear) and type Tire pressure (front + rear) Tire dimensions and ply rating (front + rear) Rim dimensions (front + rear)  Hydraulic System Pumps (number/ type/ Brand) Hydraulic oil cooling system Max working pressure  Cabin Type Internal Noise Level EN12053  Tanks capacity Hydraulic oil Fuel diesel Ad-Blue Lift equipment and spreader                                                                                                             | Bar      | 10 14.00-24 (PR24) 10.00-24  Two triple gear pumps Parker High efficiency radiator with electric fan 185  Closed cabin with air conditioning 72  550 400 25                                                                                                                                  |
| 9.2 9.3 9.4 10 10.1 10.2 10.3 11 11.1 11.2 12.1 12.2 12.3 13 13.1               | Number of Wheels (front + rear) and type Tire pressure (front + rear) Tire dimensions and ply rating (front + rear) Rim dimensions (front + rear)  Hydraulic System Pumps (number/ type/ Brand) Hydraulic oil cooling system Max working pressure  Cabin Type Internal Noise Level EN12053  Tanks capacity Hydraulic oil Fuel diesel Ad-Blue Lift equipment and spreader Lift mast model / mast type/ Design                                                                         | Bar      | 10 14.00-24 (PR24) 10.00-24  Two triple gear pumps Parker High efficiency radiator with electric fan 185  Closed cabin with air conditioning 72  550 400 25  Duplex standard/2 stage/free visibility                                                                                         |
| 9.2 9.3 9.4 10 10.1 10.2 10.3 11 11.1 11.2 12.1 12.2 12.3 13.1 13.2             | Number of Wheels (front + rear) and type Tire pressure (front + rear) Tire dimensions and ply rating (front + rear) Rim dimensions (front + rear)  Hydraulic System Pumps (number/ type/ Brand) Hydraulic oil cooling system Max working pressure  Cabin Type Internal Noise Level EN12053  Tanks capacity Hydraulic oil Fuel diesel Ad-Blue Lift equipment and spreader Lift mast model / mast type/ Design Spreader type/make/model                                                | Bar      | 10 14.00-24 (PR24) 10.00-24  Two triple gear pumps Parker High efficiency radiator with electric fan 185  Closed cabin with air conditioning 72  550 400 25  Duplex standard/2 stage/free visibility Sidelift telescopic/Mec Service/ SDB100FDD                                              |
| 9.2 9.3 9.4 10 10.1 10.2 10.3 11 11.1 11.2 12.1 12.2 12.3 13.1 13.2 13.3        | Number of Wheels (front + rear) and type Tire pressure (front + rear) Tire dimensions and ply rating (front + rear) Rim dimensions (front + rear)  Hydraulic System Pumps (number/ type/ Brand) Hydraulic oil cooling system Max working pressure  Cabin Type Internal Noise Level EN12053  Tanks capacity Hydraulic oil Fuel diesel Ad-Blue  Lift equipment and spreader Lift mast model / mast type/ Design Spreader type/make/model Spreader locking containers/ No of containers | Bar db   | 10 14.00-24 (PR24) 10.00-24  Two triple gear pumps Parker High efficiency radiator with electric fan 185  Closed cabin with air conditioning 72  550 400 25  Duplex standard/2 stage/free visibility Sidelift telescopic/Mec Service/ SDB100FDD N.2 side hooks + 2 side clamps/ 2 containers |
| 9.2 9.3 9.4 10 10.1 10.2 10.3 11 11.1 11.2 12.1 12.2 12.3 13.1 13.2             | Number of Wheels (front + rear) and type Tire pressure (front + rear) Tire dimensions and ply rating (front + rear) Rim dimensions (front + rear)  Hydraulic System Pumps (number/ type/ Brand) Hydraulic oil cooling system Max working pressure  Cabin Type Internal Noise Level EN12053  Tanks capacity Hydraulic oil Fuel diesel Ad-Blue Lift equipment and spreader Lift mast model / mast type/ Design Spreader type/make/model                                                | Bar      | 10 14.00-24 (PR24) 10.00-24  Two triple gear pumps Parker High efficiency radiator with electric fan 185  Closed cabin with air conditioning 72  550 400 25  Duplex standard/2 stage/free visibility Sidelift telescopic/Mec Service/ SDB100FDD                                              |