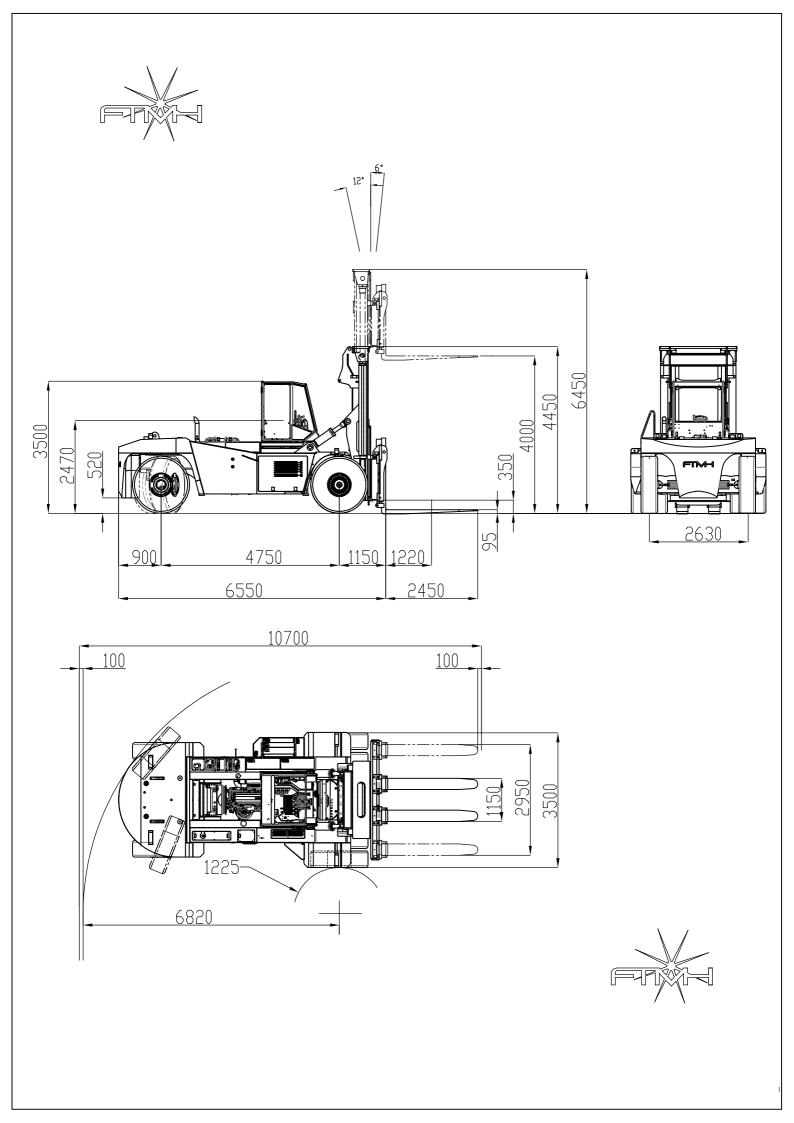

## FORK LIFT FTF 33-12

|              |                                                                     |          | / \                                                                                                                                                                                                                                                                                                                                                                                                                                                                                                                                                                                                                                                                                                                                                                                                                                                                                                                                                                                                                                                                                                                                                                                                                                                                                                                                                                                                                                                                                                                                                                                                                                                                                                                                                                                                                                                                                                                                                                                                                                                                                                                            |
|--------------|---------------------------------------------------------------------|----------|--------------------------------------------------------------------------------------------------------------------------------------------------------------------------------------------------------------------------------------------------------------------------------------------------------------------------------------------------------------------------------------------------------------------------------------------------------------------------------------------------------------------------------------------------------------------------------------------------------------------------------------------------------------------------------------------------------------------------------------------------------------------------------------------------------------------------------------------------------------------------------------------------------------------------------------------------------------------------------------------------------------------------------------------------------------------------------------------------------------------------------------------------------------------------------------------------------------------------------------------------------------------------------------------------------------------------------------------------------------------------------------------------------------------------------------------------------------------------------------------------------------------------------------------------------------------------------------------------------------------------------------------------------------------------------------------------------------------------------------------------------------------------------------------------------------------------------------------------------------------------------------------------------------------------------------------------------------------------------------------------------------------------------------------------------------------------------------------------------------------------------|
| 1            | Lifting capacities                                                  |          |                                                                                                                                                                                                                                                                                                                                                                                                                                                                                                                                                                                                                                                                                                                                                                                                                                                                                                                                                                                                                                                                                                                                                                                                                                                                                                                                                                                                                                                                                                                                                                                                                                                                                                                                                                                                                                                                                                                                                                                                                                                                                                                                |
| 1.1          | Lift capacities at load center C                                    | kg       | 33000                                                                                                                                                                                                                                                                                                                                                                                                                                                                                                                                                                                                                                                                                                                                                                                                                                                                                                                                                                                                                                                                                                                                                                                                                                                                                                                                                                                                                                                                                                                                                                                                                                                                                                                                                                                                                                                                                                                                                                                                                                                                                                                          |
| 1.2          | Load center "C"                                                     | mm       | 1225                                                                                                                                                                                                                                                                                                                                                                                                                                                                                                                                                                                                                                                                                                                                                                                                                                                                                                                                                                                                                                                                                                                                                                                                                                                                                                                                                                                                                                                                                                                                                                                                                                                                                                                                                                                                                                                                                                                                                                                                                                                                                                                           |
| 1.3          | Lift height with simplex mast                                       | mm       | 4000                                                                                                                                                                                                                                                                                                                                                                                                                                                                                                                                                                                                                                                                                                                                                                                                                                                                                                                                                                                                                                                                                                                                                                                                                                                                                                                                                                                                                                                                                                                                                                                                                                                                                                                                                                                                                                                                                                                                                                                                                                                                                                                           |
| 1.4          | Lifting speed (unloaded/at rated load)                              | m/s      | 0,30/0,32                                                                                                                                                                                                                                                                                                                                                                                                                                                                                                                                                                                                                                                                                                                                                                                                                                                                                                                                                                                                                                                                                                                                                                                                                                                                                                                                                                                                                                                                                                                                                                                                                                                                                                                                                                                                                                                                                                                                                                                                                                                                                                                      |
| 1.5          | Lowering speed (unloaded/at rated load)                             | m/s      | 0,25/0,21                                                                                                                                                                                                                                                                                                                                                                                                                                                                                                                                                                                                                                                                                                                                                                                                                                                                                                                                                                                                                                                                                                                                                                                                                                                                                                                                                                                                                                                                                                                                                                                                                                                                                                                                                                                                                                                                                                                                                                                                                                                                                                                      |
| 1.6          | Mast Tilt Forward/Backward                                          | 0        | 6/12                                                                                                                                                                                                                                                                                                                                                                                                                                                                                                                                                                                                                                                                                                                                                                                                                                                                                                                                                                                                                                                                                                                                                                                                                                                                                                                                                                                                                                                                                                                                                                                                                                                                                                                                                                                                                                                                                                                                                                                                                                                                                                                           |
| 2            | Driving speed                                                       |          |                                                                                                                                                                                                                                                                                                                                                                                                                                                                                                                                                                                                                                                                                                                                                                                                                                                                                                                                                                                                                                                                                                                                                                                                                                                                                                                                                                                                                                                                                                                                                                                                                                                                                                                                                                                                                                                                                                                                                                                                                                                                                                                                |
| 2.1          | Drive speed forward (unloaded/at rated load)                        | km/h     | 25/24                                                                                                                                                                                                                                                                                                                                                                                                                                                                                                                                                                                                                                                                                                                                                                                                                                                                                                                                                                                                                                                                                                                                                                                                                                                                                                                                                                                                                                                                                                                                                                                                                                                                                                                                                                                                                                                                                                                                                                                                                                                                                                                          |
| 2.2          | Drive speed reverse (unloaded/ at rated load)                       | km/h     | 25/24                                                                                                                                                                                                                                                                                                                                                                                                                                                                                                                                                                                                                                                                                                                                                                                                                                                                                                                                                                                                                                                                                                                                                                                                                                                                                                                                                                                                                                                                                                                                                                                                                                                                                                                                                                                                                                                                                                                                                                                                                                                                                                                          |
| 2.3          | Max incline (unloaded/ at rated load)                               | %        | 30/28                                                                                                                                                                                                                                                                                                                                                                                                                                                                                                                                                                                                                                                                                                                                                                                                                                                                                                                                                                                                                                                                                                                                                                                                                                                                                                                                                                                                                                                                                                                                                                                                                                                                                                                                                                                                                                                                                                                                                                                                                                                                                                                          |
| 2.4          | Towbar pull max                                                     | kN       | 210                                                                                                                                                                                                                                                                                                                                                                                                                                                                                                                                                                                                                                                                                                                                                                                                                                                                                                                                                                                                                                                                                                                                                                                                                                                                                                                                                                                                                                                                                                                                                                                                                                                                                                                                                                                                                                                                                                                                                                                                                                                                                                                            |
| 3            | Weight                                                              |          |                                                                                                                                                                                                                                                                                                                                                                                                                                                                                                                                                                                                                                                                                                                                                                                                                                                                                                                                                                                                                                                                                                                                                                                                                                                                                                                                                                                                                                                                                                                                                                                                                                                                                                                                                                                                                                                                                                                                                                                                                                                                                                                                |
| 3.1          | Service weight                                                      | kg       | 45000                                                                                                                                                                                                                                                                                                                                                                                                                                                                                                                                                                                                                                                                                                                                                                                                                                                                                                                                                                                                                                                                                                                                                                                                                                                                                                                                                                                                                                                                                                                                                                                                                                                                                                                                                                                                                                                                                                                                                                                                                                                                                                                          |
| 3.2          | Axle pressure front (unloaded / at rated load)                      | kg       | 22000/71400                                                                                                                                                                                                                                                                                                                                                                                                                                                                                                                                                                                                                                                                                                                                                                                                                                                                                                                                                                                                                                                                                                                                                                                                                                                                                                                                                                                                                                                                                                                                                                                                                                                                                                                                                                                                                                                                                                                                                                                                                                                                                                                    |
| 3.3          | Axle pressure rear (unloaded / at rated load)                       | kg       | 23000/6600                                                                                                                                                                                                                                                                                                                                                                                                                                                                                                                                                                                                                                                                                                                                                                                                                                                                                                                                                                                                                                                                                                                                                                                                                                                                                                                                                                                                                                                                                                                                                                                                                                                                                                                                                                                                                                                                                                                                                                                                                                                                                                                     |
| 3.4          | Stability factor                                                    |          | 1,39                                                                                                                                                                                                                                                                                                                                                                                                                                                                                                                                                                                                                                                                                                                                                                                                                                                                                                                                                                                                                                                                                                                                                                                                                                                                                                                                                                                                                                                                                                                                                                                                                                                                                                                                                                                                                                                                                                                                                                                                                                                                                                                           |
| 4            | Engine                                                              |          |                                                                                                                                                                                                                                                                                                                                                                                                                                                                                                                                                                                                                                                                                                                                                                                                                                                                                                                                                                                                                                                                                                                                                                                                                                                                                                                                                                                                                                                                                                                                                                                                                                                                                                                                                                                                                                                                                                                                                                                                                                                                                                                                |
| 4.1          | Engine make / model name                                            |          | Volvo/TAD 881 VE                                                                                                                                                                                                                                                                                                                                                                                                                                                                                                                                                                                                                                                                                                                                                                                                                                                                                                                                                                                                                                                                                                                                                                                                                                                                                                                                                                                                                                                                                                                                                                                                                                                                                                                                                                                                                                                                                                                                                                                                                                                                                                               |
| 4.2          | Emission approval EU/US                                             |          | Stage 5                                                                                                                                                                                                                                                                                                                                                                                                                                                                                                                                                                                                                                                                                                                                                                                                                                                                                                                                                                                                                                                                                                                                                                                                                                                                                                                                                                                                                                                                                                                                                                                                                                                                                                                                                                                                                                                                                                                                                                                                                                                                                                                        |
| 4.3          | Fuel                                                                |          | Diesel                                                                                                                                                                                                                                                                                                                                                                                                                                                                                                                                                                                                                                                                                                                                                                                                                                                                                                                                                                                                                                                                                                                                                                                                                                                                                                                                                                                                                                                                                                                                                                                                                                                                                                                                                                                                                                                                                                                                                                                                                                                                                                                         |
| 4.4          | Max Power at rpm                                                    | kW / rpm | 185kW at 2000rpm                                                                                                                                                                                                                                                                                                                                                                                                                                                                                                                                                                                                                                                                                                                                                                                                                                                                                                                                                                                                                                                                                                                                                                                                                                                                                                                                                                                                                                                                                                                                                                                                                                                                                                                                                                                                                                                                                                                                                                                                                                                                                                               |
| 4.5          | Max Torque at rpm                                                   | Nm / rpm | 1175Nm at 1400rpm                                                                                                                                                                                                                                                                                                                                                                                                                                                                                                                                                                                                                                                                                                                                                                                                                                                                                                                                                                                                                                                                                                                                                                                                                                                                                                                                                                                                                                                                                                                                                                                                                                                                                                                                                                                                                                                                                                                                                                                                                                                                                                              |
| 4.6          | N° cylinders / Displacement                                         | N/cc     | 6/7700                                                                                                                                                                                                                                                                                                                                                                                                                                                                                                                                                                                                                                                                                                                                                                                                                                                                                                                                                                                                                                                                                                                                                                                                                                                                                                                                                                                                                                                                                                                                                                                                                                                                                                                                                                                                                                                                                                                                                                                                                                                                                                                         |
| 4.7          | Specific fuel consumption                                           | I/h      | 14 - 20                                                                                                                                                                                                                                                                                                                                                                                                                                                                                                                                                                                                                                                                                                                                                                                                                                                                                                                                                                                                                                                                                                                                                                                                                                                                                                                                                                                                                                                                                                                                                                                                                                                                                                                                                                                                                                                                                                                                                                                                                                                                                                                        |
| 4.8          | Alternator type/power/capacity                                      | /W/Amp   | AC/3080/110                                                                                                                                                                                                                                                                                                                                                                                                                                                                                                                                                                                                                                                                                                                                                                                                                                                                                                                                                                                                                                                                                                                                                                                                                                                                                                                                                                                                                                                                                                                                                                                                                                                                                                                                                                                                                                                                                                                                                                                                                                                                                                                    |
| 4.9          | Battery (N°, Voltage, Capacity)                                     | /V/Ah    | 4, 12V, 88A                                                                                                                                                                                                                                                                                                                                                                                                                                                                                                                                                                                                                                                                                                                                                                                                                                                                                                                                                                                                                                                                                                                                                                                                                                                                                                                                                                                                                                                                                                                                                                                                                                                                                                                                                                                                                                                                                                                                                                                                                                                                                                                    |
| 5            | Transmission                                                        |          |                                                                                                                                                                                                                                                                                                                                                                                                                                                                                                                                                                                                                                                                                                                                                                                                                                                                                                                                                                                                                                                                                                                                                                                                                                                                                                                                                                                                                                                                                                                                                                                                                                                                                                                                                                                                                                                                                                                                                                                                                                                                                                                                |
| 5.1          | Brand / model                                                       |          | ZF 3WG211                                                                                                                                                                                                                                                                                                                                                                                                                                                                                                                                                                                                                                                                                                                                                                                                                                                                                                                                                                                                                                                                                                                                                                                                                                                                                                                                                                                                                                                                                                                                                                                                                                                                                                                                                                                                                                                                                                                                                                                                                                                                                                                      |
| 5.2          | Туре                                                                |          | Hydrodinamic                                                                                                                                                                                                                                                                                                                                                                                                                                                                                                                                                                                                                                                                                                                                                                                                                                                                                                                                                                                                                                                                                                                                                                                                                                                                                                                                                                                                                                                                                                                                                                                                                                                                                                                                                                                                                                                                                                                                                                                                                                                                                                                   |
| 5.3          | N° of gears Fw/ Rw                                                  |          | 3/3                                                                                                                                                                                                                                                                                                                                                                                                                                                                                                                                                                                                                                                                                                                                                                                                                                                                                                                                                                                                                                                                                                                                                                                                                                                                                                                                                                                                                                                                                                                                                                                                                                                                                                                                                                                                                                                                                                                                                                                                                                                                                                                            |
| 6            | Drive Axle                                                          |          |                                                                                                                                                                                                                                                                                                                                                                                                                                                                                                                                                                                                                                                                                                                                                                                                                                                                                                                                                                                                                                                                                                                                                                                                                                                                                                                                                                                                                                                                                                                                                                                                                                                                                                                                                                                                                                                                                                                                                                                                                                                                                                                                |
| 6.1          | Make /model                                                         |          | Kessler D91                                                                                                                                                                                                                                                                                                                                                                                                                                                                                                                                                                                                                                                                                                                                                                                                                                                                                                                                                                                                                                                                                                                                                                                                                                                                                                                                                                                                                                                                                                                                                                                                                                                                                                                                                                                                                                                                                                                                                                                                                                                                                                                    |
| 6.2          | Type/ width                                                         | mm       | Rigido/3600                                                                                                                                                                                                                                                                                                                                                                                                                                                                                                                                                                                                                                                                                                                                                                                                                                                                                                                                                                                                                                                                                                                                                                                                                                                                                                                                                                                                                                                                                                                                                                                                                                                                                                                                                                                                                                                                                                                                                                                                                                                                                                                    |
| 7            | Steering Axle                                                       |          |                                                                                                                                                                                                                                                                                                                                                                                                                                                                                                                                                                                                                                                                                                                                                                                                                                                                                                                                                                                                                                                                                                                                                                                                                                                                                                                                                                                                                                                                                                                                                                                                                                                                                                                                                                                                                                                                                                                                                                                                                                                                                                                                |
| 7.1          | Make /model                                                         |          | OMCI/ASF243                                                                                                                                                                                                                                                                                                                                                                                                                                                                                                                                                                                                                                                                                                                                                                                                                                                                                                                                                                                                                                                                                                                                                                                                                                                                                                                                                                                                                                                                                                                                                                                                                                                                                                                                                                                                                                                                                                                                                                                                                                                                                                                    |
| 7.2          | Steering system                                                     |          | Double acting single cylinder                                                                                                                                                                                                                                                                                                                                                                                                                                                                                                                                                                                                                                                                                                                                                                                                                                                                                                                                                                                                                                                                                                                                                                                                                                                                                                                                                                                                                                                                                                                                                                                                                                                                                                                                                                                                                                                                                                                                                                                                                                                                                                  |
| 8            | Brake System                                                        |          |                                                                                                                                                                                                                                                                                                                                                                                                                                                                                                                                                                                                                                                                                                                                                                                                                                                                                                                                                                                                                                                                                                                                                                                                                                                                                                                                                                                                                                                                                                                                                                                                                                                                                                                                                                                                                                                                                                                                                                                                                                                                                                                                |
| 8.1          | Machine brakes                                                      |          | Wet disc brakes-hydraulic operated                                                                                                                                                                                                                                                                                                                                                                                                                                                                                                                                                                                                                                                                                                                                                                                                                                                                                                                                                                                                                                                                                                                                                                                                                                                                                                                                                                                                                                                                                                                                                                                                                                                                                                                                                                                                                                                                                                                                                                                                                                                                                             |
| 8.2          | Parking brakes                                                      |          | Dry disc                                                                                                                                                                                                                                                                                                                                                                                                                                                                                                                                                                                                                                                                                                                                                                                                                                                                                                                                                                                                                                                                                                                                                                                                                                                                                                                                                                                                                                                                                                                                                                                                                                                                                                                                                                                                                                                                                                                                                                                                                                                                                                                       |
| 9            | Wheels                                                              |          | ·                                                                                                                                                                                                                                                                                                                                                                                                                                                                                                                                                                                                                                                                                                                                                                                                                                                                                                                                                                                                                                                                                                                                                                                                                                                                                                                                                                                                                                                                                                                                                                                                                                                                                                                                                                                                                                                                                                                                                                                                                                                                                                                              |
| 9.1          | Number of Wheels (front + rear) and type                            |          | 4+2 Pneumatic                                                                                                                                                                                                                                                                                                                                                                                                                                                                                                                                                                                                                                                                                                                                                                                                                                                                                                                                                                                                                                                                                                                                                                                                                                                                                                                                                                                                                                                                                                                                                                                                                                                                                                                                                                                                                                                                                                                                                                                                                                                                                                                  |
| 9.2          | Tire pressure (front + rear)                                        | Bar      | 10                                                                                                                                                                                                                                                                                                                                                                                                                                                                                                                                                                                                                                                                                                                                                                                                                                                                                                                                                                                                                                                                                                                                                                                                                                                                                                                                                                                                                                                                                                                                                                                                                                                                                                                                                                                                                                                                                                                                                                                                                                                                                                                             |
| 9.3          | Tire dimensions and ply rating (front + rear)                       |          | 16.00-25 (PR28)                                                                                                                                                                                                                                                                                                                                                                                                                                                                                                                                                                                                                                                                                                                                                                                                                                                                                                                                                                                                                                                                                                                                                                                                                                                                                                                                                                                                                                                                                                                                                                                                                                                                                                                                                                                                                                                                                                                                                                                                                                                                                                                |
| 9.4          | Rim dimensions (front + rear)                                       |          | 12.00-25                                                                                                                                                                                                                                                                                                                                                                                                                                                                                                                                                                                                                                                                                                                                                                                                                                                                                                                                                                                                                                                                                                                                                                                                                                                                                                                                                                                                                                                                                                                                                                                                                                                                                                                                                                                                                                                                                                                                                                                                                                                                                                                       |
| 10           | Hydraulic System                                                    |          |                                                                                                                                                                                                                                                                                                                                                                                                                                                                                                                                                                                                                                                                                                                                                                                                                                                                                                                                                                                                                                                                                                                                                                                                                                                                                                                                                                                                                                                                                                                                                                                                                                                                                                                                                                                                                                                                                                                                                                                                                                                                                                                                |
| 10.1         | Pumps (number/ type/ Brand)                                         |          | One triple gear pumps Parker                                                                                                                                                                                                                                                                                                                                                                                                                                                                                                                                                                                                                                                                                                                                                                                                                                                                                                                                                                                                                                                                                                                                                                                                                                                                                                                                                                                                                                                                                                                                                                                                                                                                                                                                                                                                                                                                                                                                                                                                                                                                                                   |
| 10.2         | Hydraulic oil cooling system                                        |          | High efficiency radiator with electric fan                                                                                                                                                                                                                                                                                                                                                                                                                                                                                                                                                                                                                                                                                                                                                                                                                                                                                                                                                                                                                                                                                                                                                                                                                                                                                                                                                                                                                                                                                                                                                                                                                                                                                                                                                                                                                                                                                                                                                                                                                                                                                     |
| 10.3         | Max working pressure                                                | Bar      | 240                                                                                                                                                                                                                                                                                                                                                                                                                                                                                                                                                                                                                                                                                                                                                                                                                                                                                                                                                                                                                                                                                                                                                                                                                                                                                                                                                                                                                                                                                                                                                                                                                                                                                                                                                                                                                                                                                                                                                                                                                                                                                                                            |
| 11           | Cabin                                                               |          |                                                                                                                                                                                                                                                                                                                                                                                                                                                                                                                                                                                                                                                                                                                                                                                                                                                                                                                                                                                                                                                                                                                                                                                                                                                                                                                                                                                                                                                                                                                                                                                                                                                                                                                                                                                                                                                                                                                                                                                                                                                                                                                                |
| 11.1         | Туре                                                                |          | Closed cabin with air conditioning                                                                                                                                                                                                                                                                                                                                                                                                                                                                                                                                                                                                                                                                                                                                                                                                                                                                                                                                                                                                                                                                                                                                                                                                                                                                                                                                                                                                                                                                                                                                                                                                                                                                                                                                                                                                                                                                                                                                                                                                                                                                                             |
| 11.2         | Internal Noise Level EN12053                                        | db       | 72                                                                                                                                                                                                                                                                                                                                                                                                                                                                                                                                                                                                                                                                                                                                                                                                                                                                                                                                                                                                                                                                                                                                                                                                                                                                                                                                                                                                                                                                                                                                                                                                                                                                                                                                                                                                                                                                                                                                                                                                                                                                                                                             |
| 12           |                                                                     | ub l     | 12                                                                                                                                                                                                                                                                                                                                                                                                                                                                                                                                                                                                                                                                                                                                                                                                                                                                                                                                                                                                                                                                                                                                                                                                                                                                                                                                                                                                                                                                                                                                                                                                                                                                                                                                                                                                                                                                                                                                                                                                                                                                                                                             |
|              | Tanks capacity                                                      |          | EOO                                                                                                                                                                                                                                                                                                                                                                                                                                                                                                                                                                                                                                                                                                                                                                                                                                                                                                                                                                                                                                                                                                                                                                                                                                                                                                                                                                                                                                                                                                                                                                                                                                                                                                                                                                                                                                                                                                                                                                                                                                                                                                                            |
| 12.1<br>12.2 | Hydraulic oil Fuel diesel                                           | 1 1      | 580<br>420                                                                                                                                                                                                                                                                                                                                                                                                                                                                                                                                                                                                                                                                                                                                                                                                                                                                                                                                                                                                                                                                                                                                                                                                                                                                                                                                                                                                                                                                                                                                                                                                                                                                                                                                                                                                                                                                                                                                                                                                                                                                                                                     |
|              |                                                                     | 1 1      |                                                                                                                                                                                                                                                                                                                                                                                                                                                                                                                                                                                                                                                                                                                                                                                                                                                                                                                                                                                                                                                                                                                                                                                                                                                                                                                                                                                                                                                                                                                                                                                                                                                                                                                                                                                                                                                                                                                                                                                                                                                                                                                                |
| 12.3         | Ad-Blue                                                             | I        | 25                                                                                                                                                                                                                                                                                                                                                                                                                                                                                                                                                                                                                                                                                                                                                                                                                                                                                                                                                                                                                                                                                                                                                                                                                                                                                                                                                                                                                                                                                                                                                                                                                                                                                                                                                                                                                                                                                                                                                                                                                                                                                                                             |
| 13           | Forks                                                               |          | Her to the contract of the con |
| 13.1         | Type                                                                |          | "Terminal west"                                                                                                                                                                                                                                                                                                                                                                                                                                                                                                                                                                                                                                                                                                                                                                                                                                                                                                                                                                                                                                                                                                                                                                                                                                                                                                                                                                                                                                                                                                                                                                                                                                                                                                                                                                                                                                                                                                                                                                                                                                                                                                                |
| 13.2         | Sizes (Lenght x width x thickness)  Fork translation and positioner | mm<br>mm | 2450x300x110<br>+/- 450                                                                                                                                                                                                                                                                                                                                                                                                                                                                                                                                                                                                                                                                                                                                                                                                                                                                                                                                                                                                                                                                                                                                                                                                                                                                                                                                                                                                                                                                                                                                                                                                                                                                                                                                                                                                                                                                                                                                                                                                                                                                                                        |
| 13.3         |                                                                     |          |                                                                                                                                                                                                                                                                                                                                                                                                                                                                                                                                                                                                                                                                                                                                                                                                                                                                                                                                                                                                                                                                                                                                                                                                                                                                                                                                                                                                                                                                                                                                                                                                                                                                                                                                                                                                                                                                                                                                                                                                                                                                                                                                |