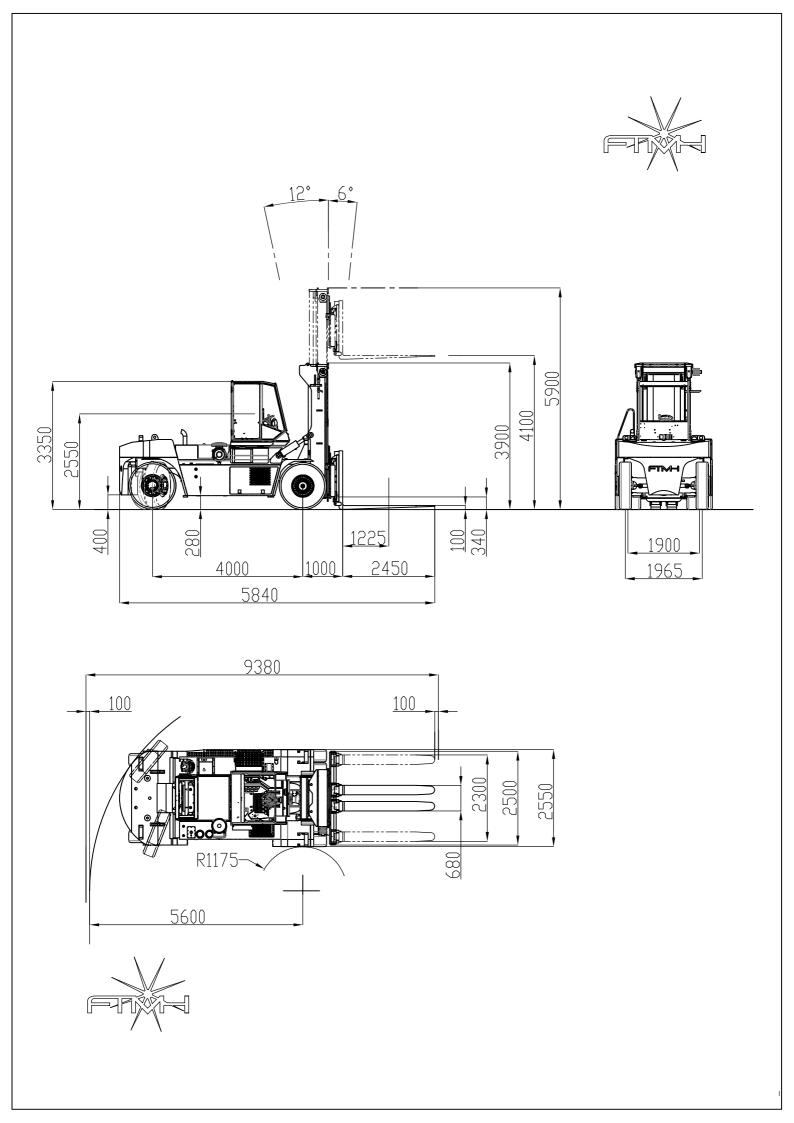

## FORK LIFT FTF 20-12

|            |                                                                                                 |          | - 7 \                                      |  |
|------------|-------------------------------------------------------------------------------------------------|----------|--------------------------------------------|--|
| 1          | Lifting capacities                                                                              |          |                                            |  |
| 1.1        | Lift capacities at load center C                                                                | kg       | 20000                                      |  |
| 1.2        | Load center "C"                                                                                 | mm       | 1225                                       |  |
| 1.3        | Lift height with simplex mast                                                                   | mm       | 4000                                       |  |
| 1.4        | Lifting speed (unloaded/at rated load)                                                          | m/s      | 0,36/0,33                                  |  |
| 1.5        | Lowering speed (unloaded/at rated load)                                                         | m/s      | 0,25/0,26                                  |  |
| 1.6        | Mast Tilt Forward/Backward                                                                      | •        | 6/12                                       |  |
| 2          | Driving speed                                                                                   |          |                                            |  |
| 2.1        | Drive speed forward (unloaded/at rated load)                                                    | km/h     | 25/24                                      |  |
| 2.2        | Drive speed reverse (unloaded/ at rated load)                                                   | km/h     | 25/24                                      |  |
| 2.3        | Max incline (unloaded/ at rated load)                                                           | %        | 26/24                                      |  |
| 2.4        | Towbar pull max                                                                                 | kN       | 150                                        |  |
| 3          | Weight                                                                                          |          |                                            |  |
| 3.1        | Service weight                                                                                  | kg       | 28000                                      |  |
| 3.2        | Axle pressure front (unloaded / at rated load)                                                  | kg       | 12000/43100                                |  |
| 3.3        | Axle pressure rear (unloaded / at rated load)                                                   | kg       | 16000/4900                                 |  |
| 3.4        | Stability factor                                                                                |          | 1,44                                       |  |
| 4          | Engine                                                                                          |          |                                            |  |
| 4.1        | Engine make / model name                                                                        |          | Volvo/TAD 582 VE                           |  |
| 4.2        | Emission approval EU/US                                                                         |          | Stage 5                                    |  |
| 4.3        | Fuel                                                                                            |          | Diesel                                     |  |
| 4.4        | Max Power at rpm                                                                                | kW / rpm | 160kW at 2000rpm                           |  |
| 4.5        | Max Torque at rpm                                                                               | Nm / rpm | 925Nm at 1380rpm                           |  |
| 4.6        | N° cylinders / Displacement                                                                     | N/cc     | 4/5130                                     |  |
| 4.7        | Specific fuel consumption                                                                       | I/h      | 10 - 15                                    |  |
| 4.8        | Alternator type/power/capacity                                                                  | /W/Amp   | AC/3080/110                                |  |
| 4.9        | Battery (N°, Voltage, Capacity)                                                                 | /V/Ah    | 2, 12V, 88A                                |  |
| 5          | Transmission                                                                                    |          |                                            |  |
| 5.1        | Brand / model                                                                                   |          | ZF 3WG171                                  |  |
| 5.2        | Туре                                                                                            |          | Hydrodinamic                               |  |
| 5.3        | N° of gears Fw/ Rw                                                                              |          | 3/3                                        |  |
| 6          | Drive Axle                                                                                      |          | 3,0                                        |  |
| 6.1        | Make /model                                                                                     |          | Kessler D81                                |  |
| 6.2        | Type/ width                                                                                     | mm       | Rigido/2500                                |  |
|            | Steering Axle                                                                                   | 111111   | Nigitio/ 2500                              |  |
| 7          | Make /model                                                                                     |          | ONACI/ACEDED                               |  |
| 7.1<br>7.2 |                                                                                                 |          | OMCI/ASF253  Double acting single cylinder |  |
|            | Steering system                                                                                 |          | Double acting single cylinder              |  |
| 8          | Brake System                                                                                    |          |                                            |  |
| 8.1        | Machine brakes                                                                                  |          | Wet disc brakes-hydraulic operated         |  |
| 8.2        | Parking brakes                                                                                  |          | Dry disc                                   |  |
| 9          | Wheels                                                                                          |          |                                            |  |
| 9.1        | Number of Wheels (front + rear) and type                                                        |          | 4+2 Pneumatic                              |  |
| 9.2        | Tire pressure (front + rear)                                                                    | Bar      | 10                                         |  |
| 9.3        | Tire dimensions and ply rating (front + rear)                                                   |          | 12.00-24 (PR20)                            |  |
| 9.4        | Rim dimensions (front + rear)                                                                   |          | 8,5-00-24                                  |  |
| 10         | Hydraulic System                                                                                |          |                                            |  |
| 10.1       | Pumps (number/ type/ Brand)                                                                     |          | One triple gear pumps Parker               |  |
| 10.2       | Hydraulic oil cooling system                                                                    |          | High efficiency radiator with electric fan |  |
| 10.3       | Max working pressure                                                                            | Bar      | 220                                        |  |
| 11         | Cabin                                                                                           |          |                                            |  |
| 11.1       | Туре                                                                                            |          | Closed cabin with air conditioning         |  |
| 11.2       | Internal Noise Level EN12053                                                                    | db       | 72                                         |  |
| 12         | Tanks capacity                                                                                  |          |                                            |  |
| 12.1       | Hydraulic oil                                                                                   | I        | 350                                        |  |
| 12.2       | Fuel diesel                                                                                     | I        | 260                                        |  |
| 12.3       | Ad-Blue                                                                                         | I        | 25                                         |  |
| 13         | Forks                                                                                           |          |                                            |  |
| 13.1       | Туре                                                                                            |          | "Terminal west"                            |  |
| 13.2       | Sizes (Lenght x width x thickness)                                                              | mm       | 2450x250x100                               |  |
| 13.3       | Fork translation and positioner                                                                 | mm       | +/- 410                                    |  |
|            | STEINBERG GmbH Alexander-Scharff-Str.58 41169 Moenchengladbach Germany Tel.: +49 2161 639 89 17 |          |                                            |  |