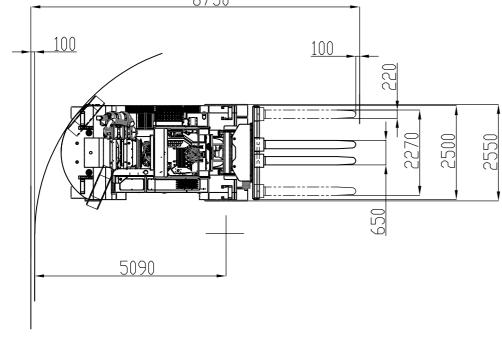

## FORK LIFT FTF 15-12

|            | 1.16.1                                         |                          | / \                                        |
|------------|------------------------------------------------|--------------------------|--------------------------------------------|
| 1          | Lifting capacities                             |                          |                                            |
| 1.1        | Lift capacities at load center C               | kg                       | 15000                                      |
| L.2        | Load center "C"                                | mm                       | 1225                                       |
| 1.3        | Lift height with simplex mast                  | mm                       | 4000                                       |
| 1.4        | Lifting speed (unloaded/at rated load)         | m/s                      | 0,36/0,33                                  |
| 1.5        | Lowering speed (unloaded/at rated load)        | m/s                      | 0,25/0,26                                  |
| 1.6        | Mast Tilt Forward/Backward                     | 0                        | 6/12                                       |
| 2          | Driving speed                                  |                          |                                            |
| 2.1        | Drive speed forward (unloaded/at rated load)   | km/h                     | 25/24                                      |
| 2.2        | Drive speed reverse (unloaded/ at rated load)  | km/h                     | 25/24                                      |
| 2.3        | Max incline (unloaded/ at rated load)          | %                        | 26/24                                      |
| 2.4        | Towbar pull max                                | kN                       | 150                                        |
| 3          | Weight                                         |                          |                                            |
| 3.1        | Service weight                                 | kg                       | 25100                                      |
| 3.2        | Axle pressure front (unloaded / at rated load) | kg                       | 11700/36200                                |
| 3.3        | Axle pressure rear (unloaded / at rated load)  | kg                       | 13400/3900                                 |
| 3.4        | Stability factor                               |                          | 1,4                                        |
| 4          | Engine                                         |                          |                                            |
| 4.1        | Engine make / model name                       |                          | Volvo/TAD 582 VE                           |
| 4.2        | Emission approval EU/US                        |                          | Stage 5                                    |
| 4.3        | Fuel                                           |                          | Diesel                                     |
| 4.4        | Max Power at rpm                               | kW / rpm                 | 160kW at 2000rpm                           |
| 4.5        | Max Torque at rpm                              | Nm / rpm                 | 925Nm at 1380rpm                           |
| 4.6        | N° cylinders / Displacement                    | N/cc                     | 4/5130                                     |
| 4.7        | Specific fuel consumption                      | l/h                      | 10 - 15                                    |
| 4.8        | Alternator type/power/capacity                 | /W/Amp                   | AC/3080/110                                |
| 4.9        | Battery (N°, Voltage, Capacity)                | /V/Ah                    | 2, 12V, 88A                                |
| 5          | Transmission                                   |                          |                                            |
| 5.1        | Brand / model                                  |                          | ZF 3WG171                                  |
| 5.2        | Туре                                           |                          | Hydrodinamic                               |
| 5.3        | N° of gears Fw/ Rw                             |                          | 3/3                                        |
| 6          | Drive Axle                                     |                          |                                            |
| 6.1        | Make /model                                    |                          | Kessler D81                                |
| 6.2        | Type/ width                                    | mm                       | Rigid/2500                                 |
| 7          | Steering Axle                                  |                          |                                            |
| 7.1        | Make /model                                    |                          | OMCI/ASF253                                |
| 7.2        | Steering system                                |                          | Double acting single cylinder              |
| 8          | Brake System                                   |                          |                                            |
| 8.1        | Machine brakes                                 |                          | Wet disc brakes-hydraulic operated         |
| 8.2        | Parking brakes                                 |                          | Dry disc                                   |
|            | Wheels                                         |                          | Diy disc                                   |
| 9          | Number of Wheels (front + rear) and type       |                          | 4.2 Drawnatia                              |
| 9.1<br>9.2 | Tire pressure (front + rear)                   | Bar                      | 4+2 Pneumatic<br>10                        |
| 9.3        | Tire dimensions and ply rating (front + rear)  | Ddl                      | 12.00-20 (PR24)                            |
| 9.4        | Rim dimensions (front + rear)                  |                          | 8,5-00-20                                  |
|            |                                                |                          | 8,3-00-20                                  |
| 10         | Hydraulic System                               |                          | 0                                          |
| 10.1       | Pumps (number/ type/ Brand)                    |                          | One triple gear pump Parker                |
| 10.2       | Hydraulic oil cooling system                   |                          | High efficiency radiator with electric fan |
| 10.3       | Max working pressure                           | Bar                      | 200                                        |
| 11         | Cabin                                          |                          |                                            |
| 11.1       | Туре                                           |                          | Closed cabin with air conditioning         |
| 11.2       | Internal Noise Level EN12053                   | db                       | 72                                         |
| 12         | Tanks capacity                                 |                          |                                            |
| 12.1       | Hydraulic oil                                  | I                        | 350                                        |
| 12.2       | Fuel diesel                                    | I                        | 250                                        |
| 12.3       | Ad-Blue                                        | I                        | 25                                         |
| 13         | Forks                                          |                          |                                            |
| 13.1       | Туре                                           |                          | "Terminal west"                            |
| 13.2       | Sizes (Lenght x width x thickness)             | mm                       | 2450x220x100                               |
| 13.3       | Fork translation and positioner                | mm                       | +/- 450                                    |
|            | STEINBERG GmbH Alexander-Scharff-Str.58        | 3 41169 Moenchengladbach |                                            |