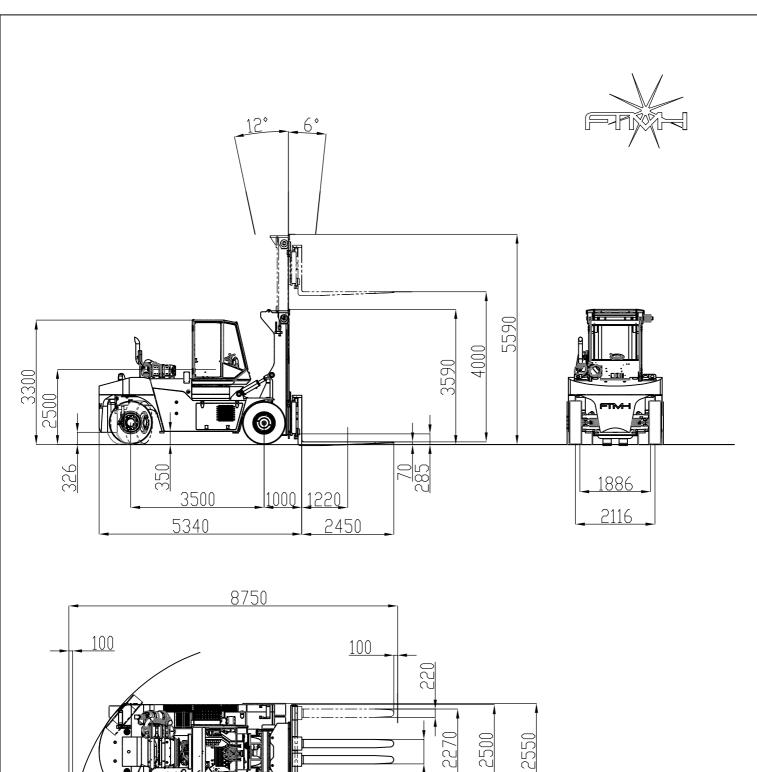

## FORK LIFT FTF 15-12

|            | 1.16.1                                         |                          | / \                                        |
|------------|------------------------------------------------|--------------------------|--------------------------------------------|
| 1          | Lifting capacities                             |                          |                                            |
| 1.1        | Lift capacities at load center C               | kg                       | 15000                                      |
| L.2        | Load center "C"                                | mm                       | 1225                                       |
| 1.3        | Lift height with simplex mast                  | mm                       | 4000                                       |
| 1.4        | Lifting speed (unloaded/at rated load)         | m/s                      | 0,36/0,33                                  |
| 1.5        | Lowering speed (unloaded/at rated load)        | m/s                      | 0,25/0,26                                  |
| 1.6        | Mast Tilt Forward/Backward                     | 0                        | 6/12                                       |
| 2          | Driving speed                                  |                          |                                            |
| 2.1        | Drive speed forward (unloaded/at rated load)   | km/h                     | 25/24                                      |
| 2.2        | Drive speed reverse (unloaded/ at rated load)  | km/h                     | 25/24                                      |
| 2.3        | Max incline (unloaded/ at rated load)          | %                        | 26/24                                      |
| 2.4        | Towbar pull max                                | kN                       | 150                                        |
| 3          | Weight                                         |                          |                                            |
| 3.1        | Service weight                                 | kg                       | 25100                                      |
| 3.2        | Axle pressure front (unloaded / at rated load) | kg                       | 11700/36200                                |
| 3.3        | Axle pressure rear (unloaded / at rated load)  | kg                       | 13400/3900                                 |
| 3.4        | Stability factor                               |                          | 1,4                                        |
| 4          | Engine                                         |                          |                                            |
| 4.1        | Engine make / model name                       |                          | Volvo/TAD 582 VE                           |
| 4.2        | Emission approval EU/US                        |                          | Stage 5                                    |
| 4.3        | Fuel                                           |                          | Diesel                                     |
| 4.4        | Max Power at rpm                               | kW / rpm                 | 160kW at 2000rpm                           |
| 4.5        | Max Torque at rpm                              | Nm / rpm                 | 925Nm at 1380rpm                           |
| 4.6        | N° cylinders / Displacement                    | N/cc                     | 4/5130                                     |
| 4.7        | Specific fuel consumption                      | l/h                      | 10 - 15                                    |
| 4.8        | Alternator type/power/capacity                 | /W/Amp                   | AC/3080/110                                |
| 4.9        | Battery (N°, Voltage, Capacity)                | /V/Ah                    | 2, 12V, 88A                                |
| 5          | Transmission                                   |                          |                                            |
| 5.1        | Brand / model                                  |                          | ZF 3WG171                                  |
| 5.2        | Туре                                           |                          | Hydrodinamic                               |
| 5.3        | N° of gears Fw/ Rw                             |                          | 3/3                                        |
| 6          | Drive Axle                                     |                          |                                            |
| 6.1        | Make /model                                    |                          | Kessler D81                                |
| 6.2        | Type/ width                                    | mm                       | Rigid/2500                                 |
| 7          | Steering Axle                                  |                          |                                            |
| 7.1        | Make /model                                    |                          | OMCI/ASF253                                |
| 7.2        | Steering system                                |                          | Double acting single cylinder              |
| 8          | Brake System                                   |                          |                                            |
| 8.1        | Machine brakes                                 |                          | Wet disc brakes-hydraulic operated         |
| 8.2        | Parking brakes                                 |                          | Dry disc                                   |
|            | Wheels                                         |                          | Diy disc                                   |
| 9          | Number of Wheels (front + rear) and type       |                          | 4.2 Drawnatia                              |
| 9.1<br>9.2 | Tire pressure (front + rear)                   | Bar                      | 4+2 Pneumatic<br>10                        |
| 9.3        | Tire dimensions and ply rating (front + rear)  | Ddl                      | 12.00-20 (PR24)                            |
| 9.4        | Rim dimensions (front + rear)                  |                          | 8,5-00-20                                  |
|            |                                                |                          | 8,3-00-20                                  |
| 10         | Hydraulic System                               |                          | 0                                          |
| 10.1       | Pumps (number/ type/ Brand)                    |                          | One triple gear pump Parker                |
| 10.2       | Hydraulic oil cooling system                   |                          | High efficiency radiator with electric fan |
| 10.3       | Max working pressure                           | Bar                      | 200                                        |
| 11         | Cabin                                          |                          |                                            |
| 11.1       | Туре                                           |                          | Closed cabin with air conditioning         |
| 11.2       | Internal Noise Level EN12053                   | db                       | 72                                         |
| 12         | Tanks capacity                                 |                          |                                            |
| 12.1       | Hydraulic oil                                  | I                        | 350                                        |
| 12.2       | Fuel diesel                                    | I                        | 250                                        |
| 12.3       | Ad-Blue                                        | I                        | 25                                         |
| 13         | Forks                                          |                          |                                            |
| 13.1       | Туре                                           |                          | "Terminal west"                            |
| 13.2       | Sizes (Lenght x width x thickness)             | mm                       | 2450x220x100                               |
| 13.3       | Fork translation and positioner                | mm                       | +/- 450                                    |
|            | STEINBERG GmbH Alexander-Scharff-Str.58        | 3 41169 Moenchengladbach |                                            |