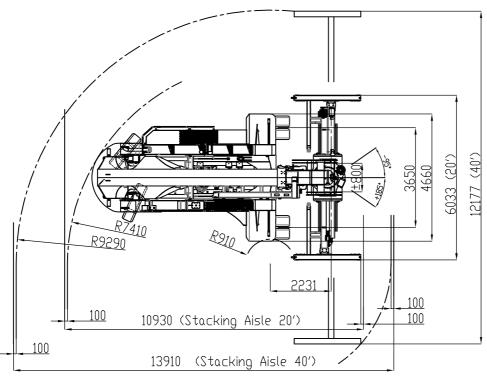

## REACH STACKER FT 13-50

|                                                      | I to the second |              | / \                                                                                   |
|------------------------------------------------------|-------------------------------------------------------------------------------------------------------------------------------------------------------------------------------------------------------------------------------------------------------------------------------------------------------------------------------------------------------------------------------------------------------------------------------------------------------------------------------------------------------------------------------------------------------------------------------------------------------------------------------------------------------------------------------------------------------------------------------------------------------------------------------------------------------------------------------------------------------------------------------------------------------------------------------------------------------------------------------------------------------------------------------------------------------------------------------------------------------------------------------------------------------------------------------------------------------------------------------------------------------------------------------------------------------------------------------------------------------------------------------------------------------------------------------------------------------------------------------------------------------------------------------------------------------------------------------------------------------------------------------------------------------------------------------------------------------------------------------------------------------------------------------------------------------------------------------------------------------------------------------------------------------------------------------------------------------------------------------------------------------------------------------------------------------------------------------------------------------------------------------|--------------|---------------------------------------------------------------------------------------|
| 1                                                    | Lifting data                                                                                                                                                                                                                                                                                                                                                                                                                                                                                                                                                                                                                                                                                                                                                                                                                                                                                                                                                                                                                                                                                                                                                                                                                                                                                                                                                                                                                                                                                                                                                                                                                                                                                                                                                                                                                                                                                                                                                                                                                                                                                                                  |              |                                                                                       |
| 1.1                                                  | Lift capacities (at load center L1/L2/L3)                                                                                                                                                                                                                                                                                                                                                                                                                                                                                                                                                                                                                                                                                                                                                                                                                                                                                                                                                                                                                                                                                                                                                                                                                                                                                                                                                                                                                                                                                                                                                                                                                                                                                                                                                                                                                                                                                                                                                                                                                                                                                     | kg           | 13000 / 9000 / 5500                                                                   |
| 1.2                                                  | Lift capacities (at load center L1/L2/L3, at max lifting height)                                                                                                                                                                                                                                                                                                                                                                                                                                                                                                                                                                                                                                                                                                                                                                                                                                                                                                                                                                                                                                                                                                                                                                                                                                                                                                                                                                                                                                                                                                                                                                                                                                                                                                                                                                                                                                                                                                                                                                                                                                                              | kg           | 8000 / 5000 / 4000                                                                    |
| 1.3                                                  | Load centers (L1/L2/L3)                                                                                                                                                                                                                                                                                                                                                                                                                                                                                                                                                                                                                                                                                                                                                                                                                                                                                                                                                                                                                                                                                                                                                                                                                                                                                                                                                                                                                                                                                                                                                                                                                                                                                                                                                                                                                                                                                                                                                                                                                                                                                                       | mm           | 2100 / 3850 / 6350                                                                    |
| 1.4                                                  | Lifting speed, unloaded/at rated load                                                                                                                                                                                                                                                                                                                                                                                                                                                                                                                                                                                                                                                                                                                                                                                                                                                                                                                                                                                                                                                                                                                                                                                                                                                                                                                                                                                                                                                                                                                                                                                                                                                                                                                                                                                                                                                                                                                                                                                                                                                                                         | m/s          | 0,45/0,28                                                                             |
| 1.5                                                  | Lowering speed, unloaded/at rated load                                                                                                                                                                                                                                                                                                                                                                                                                                                                                                                                                                                                                                                                                                                                                                                                                                                                                                                                                                                                                                                                                                                                                                                                                                                                                                                                                                                                                                                                                                                                                                                                                                                                                                                                                                                                                                                                                                                                                                                                                                                                                        | m/s          | 0,36/0,42                                                                             |
| 2                                                    | Driving speed                                                                                                                                                                                                                                                                                                                                                                                                                                                                                                                                                                                                                                                                                                                                                                                                                                                                                                                                                                                                                                                                                                                                                                                                                                                                                                                                                                                                                                                                                                                                                                                                                                                                                                                                                                                                                                                                                                                                                                                                                                                                                                                 |              |                                                                                       |
| 2.1                                                  | Drive speed forward (unloaded/at rated load)                                                                                                                                                                                                                                                                                                                                                                                                                                                                                                                                                                                                                                                                                                                                                                                                                                                                                                                                                                                                                                                                                                                                                                                                                                                                                                                                                                                                                                                                                                                                                                                                                                                                                                                                                                                                                                                                                                                                                                                                                                                                                  | km/h         | 25/12                                                                                 |
| 2.2                                                  | Drive speed reverse (unloaded/ at rated load)                                                                                                                                                                                                                                                                                                                                                                                                                                                                                                                                                                                                                                                                                                                                                                                                                                                                                                                                                                                                                                                                                                                                                                                                                                                                                                                                                                                                                                                                                                                                                                                                                                                                                                                                                                                                                                                                                                                                                                                                                                                                                 | km/h         | 25/12                                                                                 |
| 2.3                                                  | Max incline (unloaded/ at rated load)                                                                                                                                                                                                                                                                                                                                                                                                                                                                                                                                                                                                                                                                                                                                                                                                                                                                                                                                                                                                                                                                                                                                                                                                                                                                                                                                                                                                                                                                                                                                                                                                                                                                                                                                                                                                                                                                                                                                                                                                                                                                                         | %            | 25/30                                                                                 |
| 2.4                                                  | Towbar pull max                                                                                                                                                                                                                                                                                                                                                                                                                                                                                                                                                                                                                                                                                                                                                                                                                                                                                                                                                                                                                                                                                                                                                                                                                                                                                                                                                                                                                                                                                                                                                                                                                                                                                                                                                                                                                                                                                                                                                                                                                                                                                                               | kN           | 200                                                                                   |
| 3                                                    | Weight                                                                                                                                                                                                                                                                                                                                                                                                                                                                                                                                                                                                                                                                                                                                                                                                                                                                                                                                                                                                                                                                                                                                                                                                                                                                                                                                                                                                                                                                                                                                                                                                                                                                                                                                                                                                                                                                                                                                                                                                                                                                                                                        |              |                                                                                       |
| 3.1                                                  | Service weight                                                                                                                                                                                                                                                                                                                                                                                                                                                                                                                                                                                                                                                                                                                                                                                                                                                                                                                                                                                                                                                                                                                                                                                                                                                                                                                                                                                                                                                                                                                                                                                                                                                                                                                                                                                                                                                                                                                                                                                                                                                                                                                | kg           | 41780                                                                                 |
| 3.2                                                  | Axle pressure front (unloaded / at rated load)                                                                                                                                                                                                                                                                                                                                                                                                                                                                                                                                                                                                                                                                                                                                                                                                                                                                                                                                                                                                                                                                                                                                                                                                                                                                                                                                                                                                                                                                                                                                                                                                                                                                                                                                                                                                                                                                                                                                                                                                                                                                                | kg           | 23780/43830                                                                           |
| 3.3                                                  | Axle pressure rear (unloaded / at rated load)                                                                                                                                                                                                                                                                                                                                                                                                                                                                                                                                                                                                                                                                                                                                                                                                                                                                                                                                                                                                                                                                                                                                                                                                                                                                                                                                                                                                                                                                                                                                                                                                                                                                                                                                                                                                                                                                                                                                                                                                                                                                                 | kg           | 18000/10950                                                                           |
|                                                      |                                                                                                                                                                                                                                                                                                                                                                                                                                                                                                                                                                                                                                                                                                                                                                                                                                                                                                                                                                                                                                                                                                                                                                                                                                                                                                                                                                                                                                                                                                                                                                                                                                                                                                                                                                                                                                                                                                                                                                                                                                                                                                                               | "B           | 10000/10330                                                                           |
| 4                                                    | Engine                                                                                                                                                                                                                                                                                                                                                                                                                                                                                                                                                                                                                                                                                                                                                                                                                                                                                                                                                                                                                                                                                                                                                                                                                                                                                                                                                                                                                                                                                                                                                                                                                                                                                                                                                                                                                                                                                                                                                                                                                                                                                                                        |              | V I / TABOON /5                                                                       |
| 4.1                                                  | Engine make / model name                                                                                                                                                                                                                                                                                                                                                                                                                                                                                                                                                                                                                                                                                                                                                                                                                                                                                                                                                                                                                                                                                                                                                                                                                                                                                                                                                                                                                                                                                                                                                                                                                                                                                                                                                                                                                                                                                                                                                                                                                                                                                                      |              | Volvo/ TAD881VE                                                                       |
| 4.2                                                  | Emission approval EU/US                                                                                                                                                                                                                                                                                                                                                                                                                                                                                                                                                                                                                                                                                                                                                                                                                                                                                                                                                                                                                                                                                                                                                                                                                                                                                                                                                                                                                                                                                                                                                                                                                                                                                                                                                                                                                                                                                                                                                                                                                                                                                                       |              | Stage5                                                                                |
| 4.3                                                  | Fuel                                                                                                                                                                                                                                                                                                                                                                                                                                                                                                                                                                                                                                                                                                                                                                                                                                                                                                                                                                                                                                                                                                                                                                                                                                                                                                                                                                                                                                                                                                                                                                                                                                                                                                                                                                                                                                                                                                                                                                                                                                                                                                                          | 1000         | Diesel                                                                                |
| 4.4                                                  | Max Power at rpm                                                                                                                                                                                                                                                                                                                                                                                                                                                                                                                                                                                                                                                                                                                                                                                                                                                                                                                                                                                                                                                                                                                                                                                                                                                                                                                                                                                                                                                                                                                                                                                                                                                                                                                                                                                                                                                                                                                                                                                                                                                                                                              | kW / rpm     | 185kW at 2100rpm                                                                      |
| 4.5                                                  | Max Torque at rpm                                                                                                                                                                                                                                                                                                                                                                                                                                                                                                                                                                                                                                                                                                                                                                                                                                                                                                                                                                                                                                                                                                                                                                                                                                                                                                                                                                                                                                                                                                                                                                                                                                                                                                                                                                                                                                                                                                                                                                                                                                                                                                             | Nm / rpm     | 1175Nm at 1400rpm                                                                     |
| 4.6                                                  | N° cylinders / Displacement                                                                                                                                                                                                                                                                                                                                                                                                                                                                                                                                                                                                                                                                                                                                                                                                                                                                                                                                                                                                                                                                                                                                                                                                                                                                                                                                                                                                                                                                                                                                                                                                                                                                                                                                                                                                                                                                                                                                                                                                                                                                                                   | N/cc         | 6/7700                                                                                |
| 4.7                                                  | Specific fuel consumption                                                                                                                                                                                                                                                                                                                                                                                                                                                                                                                                                                                                                                                                                                                                                                                                                                                                                                                                                                                                                                                                                                                                                                                                                                                                                                                                                                                                                                                                                                                                                                                                                                                                                                                                                                                                                                                                                                                                                                                                                                                                                                     | l/h          | 12 - 14                                                                               |
| 4.8                                                  | Alternator type/power/capacity                                                                                                                                                                                                                                                                                                                                                                                                                                                                                                                                                                                                                                                                                                                                                                                                                                                                                                                                                                                                                                                                                                                                                                                                                                                                                                                                                                                                                                                                                                                                                                                                                                                                                                                                                                                                                                                                                                                                                                                                                                                                                                | /W/Amp       | AC/3080/110                                                                           |
| 4.9                                                  | Battery (N°, Voltage, Capacity)                                                                                                                                                                                                                                                                                                                                                                                                                                                                                                                                                                                                                                                                                                                                                                                                                                                                                                                                                                                                                                                                                                                                                                                                                                                                                                                                                                                                                                                                                                                                                                                                                                                                                                                                                                                                                                                                                                                                                                                                                                                                                               | /V/Ah        | 4, 12, 88A                                                                            |
| 5                                                    | Transmission                                                                                                                                                                                                                                                                                                                                                                                                                                                                                                                                                                                                                                                                                                                                                                                                                                                                                                                                                                                                                                                                                                                                                                                                                                                                                                                                                                                                                                                                                                                                                                                                                                                                                                                                                                                                                                                                                                                                                                                                                                                                                                                  |              |                                                                                       |
| 5.1                                                  | Brand / model                                                                                                                                                                                                                                                                                                                                                                                                                                                                                                                                                                                                                                                                                                                                                                                                                                                                                                                                                                                                                                                                                                                                                                                                                                                                                                                                                                                                                                                                                                                                                                                                                                                                                                                                                                                                                                                                                                                                                                                                                                                                                                                 |              | DANA TE 14                                                                            |
| 5.2                                                  | Туре                                                                                                                                                                                                                                                                                                                                                                                                                                                                                                                                                                                                                                                                                                                                                                                                                                                                                                                                                                                                                                                                                                                                                                                                                                                                                                                                                                                                                                                                                                                                                                                                                                                                                                                                                                                                                                                                                                                                                                                                                                                                                                                          |              | Hydrodinamic                                                                          |
| 5.3                                                  | N° of gears Fw/ Rw                                                                                                                                                                                                                                                                                                                                                                                                                                                                                                                                                                                                                                                                                                                                                                                                                                                                                                                                                                                                                                                                                                                                                                                                                                                                                                                                                                                                                                                                                                                                                                                                                                                                                                                                                                                                                                                                                                                                                                                                                                                                                                            |              | 4/4                                                                                   |
| 6                                                    | Drive Axle                                                                                                                                                                                                                                                                                                                                                                                                                                                                                                                                                                                                                                                                                                                                                                                                                                                                                                                                                                                                                                                                                                                                                                                                                                                                                                                                                                                                                                                                                                                                                                                                                                                                                                                                                                                                                                                                                                                                                                                                                                                                                                                    |              | 7 .                                                                                   |
| _                                                    |                                                                                                                                                                                                                                                                                                                                                                                                                                                                                                                                                                                                                                                                                                                                                                                                                                                                                                                                                                                                                                                                                                                                                                                                                                                                                                                                                                                                                                                                                                                                                                                                                                                                                                                                                                                                                                                                                                                                                                                                                                                                                                                               |              | Karalas D04                                                                           |
| 6.1                                                  | Make /model                                                                                                                                                                                                                                                                                                                                                                                                                                                                                                                                                                                                                                                                                                                                                                                                                                                                                                                                                                                                                                                                                                                                                                                                                                                                                                                                                                                                                                                                                                                                                                                                                                                                                                                                                                                                                                                                                                                                                                                                                                                                                                                   |              | Kessler D91                                                                           |
| 6.2                                                  | Type/ widht                                                                                                                                                                                                                                                                                                                                                                                                                                                                                                                                                                                                                                                                                                                                                                                                                                                                                                                                                                                                                                                                                                                                                                                                                                                                                                                                                                                                                                                                                                                                                                                                                                                                                                                                                                                                                                                                                                                                                                                                                                                                                                                   | mm           | Rigid/4500                                                                            |
| 7                                                    | Steering Axle                                                                                                                                                                                                                                                                                                                                                                                                                                                                                                                                                                                                                                                                                                                                                                                                                                                                                                                                                                                                                                                                                                                                                                                                                                                                                                                                                                                                                                                                                                                                                                                                                                                                                                                                                                                                                                                                                                                                                                                                                                                                                                                 |              |                                                                                       |
| 7.1                                                  | Make /model                                                                                                                                                                                                                                                                                                                                                                                                                                                                                                                                                                                                                                                                                                                                                                                                                                                                                                                                                                                                                                                                                                                                                                                                                                                                                                                                                                                                                                                                                                                                                                                                                                                                                                                                                                                                                                                                                                                                                                                                                                                                                                                   |              | OMCI/ASF243                                                                           |
| 7.2                                                  | Steering system                                                                                                                                                                                                                                                                                                                                                                                                                                                                                                                                                                                                                                                                                                                                                                                                                                                                                                                                                                                                                                                                                                                                                                                                                                                                                                                                                                                                                                                                                                                                                                                                                                                                                                                                                                                                                                                                                                                                                                                                                                                                                                               |              | Double acting single cylinder                                                         |
| 8                                                    | Brake System                                                                                                                                                                                                                                                                                                                                                                                                                                                                                                                                                                                                                                                                                                                                                                                                                                                                                                                                                                                                                                                                                                                                                                                                                                                                                                                                                                                                                                                                                                                                                                                                                                                                                                                                                                                                                                                                                                                                                                                                                                                                                                                  |              |                                                                                       |
| 8.1                                                  | Machine brakes                                                                                                                                                                                                                                                                                                                                                                                                                                                                                                                                                                                                                                                                                                                                                                                                                                                                                                                                                                                                                                                                                                                                                                                                                                                                                                                                                                                                                                                                                                                                                                                                                                                                                                                                                                                                                                                                                                                                                                                                                                                                                                                |              | Wet disc brakes-hydraulic operated                                                    |
| 8.2                                                  | Parking brakes                                                                                                                                                                                                                                                                                                                                                                                                                                                                                                                                                                                                                                                                                                                                                                                                                                                                                                                                                                                                                                                                                                                                                                                                                                                                                                                                                                                                                                                                                                                                                                                                                                                                                                                                                                                                                                                                                                                                                                                                                                                                                                                |              | Dry disc                                                                              |
| 9                                                    | Wheels                                                                                                                                                                                                                                                                                                                                                                                                                                                                                                                                                                                                                                                                                                                                                                                                                                                                                                                                                                                                                                                                                                                                                                                                                                                                                                                                                                                                                                                                                                                                                                                                                                                                                                                                                                                                                                                                                                                                                                                                                                                                                                                        |              | ·                                                                                     |
| 9.1                                                  | Number of Wheels (front + rear) and type                                                                                                                                                                                                                                                                                                                                                                                                                                                                                                                                                                                                                                                                                                                                                                                                                                                                                                                                                                                                                                                                                                                                                                                                                                                                                                                                                                                                                                                                                                                                                                                                                                                                                                                                                                                                                                                                                                                                                                                                                                                                                      |              | 4+2 Pneumatic                                                                         |
| 9.2                                                  | Tire pressure (front + rear)                                                                                                                                                                                                                                                                                                                                                                                                                                                                                                                                                                                                                                                                                                                                                                                                                                                                                                                                                                                                                                                                                                                                                                                                                                                                                                                                                                                                                                                                                                                                                                                                                                                                                                                                                                                                                                                                                                                                                                                                                                                                                                  | Bar          | 10                                                                                    |
| 9.3                                                  | Tire dimensions and ply rating (front + rear)                                                                                                                                                                                                                                                                                                                                                                                                                                                                                                                                                                                                                                                                                                                                                                                                                                                                                                                                                                                                                                                                                                                                                                                                                                                                                                                                                                                                                                                                                                                                                                                                                                                                                                                                                                                                                                                                                                                                                                                                                                                                                 | Dai          | 14.00-24 (PR28)                                                                       |
| 9.4                                                  | Rim dimensions (front + rear)                                                                                                                                                                                                                                                                                                                                                                                                                                                                                                                                                                                                                                                                                                                                                                                                                                                                                                                                                                                                                                                                                                                                                                                                                                                                                                                                                                                                                                                                                                                                                                                                                                                                                                                                                                                                                                                                                                                                                                                                                                                                                                 |              | 10.00-24                                                                              |
|                                                      |                                                                                                                                                                                                                                                                                                                                                                                                                                                                                                                                                                                                                                                                                                                                                                                                                                                                                                                                                                                                                                                                                                                                                                                                                                                                                                                                                                                                                                                                                                                                                                                                                                                                                                                                                                                                                                                                                                                                                                                                                                                                                                                               |              | 10.00-24                                                                              |
| 10                                                   | Hydraulic System                                                                                                                                                                                                                                                                                                                                                                                                                                                                                                                                                                                                                                                                                                                                                                                                                                                                                                                                                                                                                                                                                                                                                                                                                                                                                                                                                                                                                                                                                                                                                                                                                                                                                                                                                                                                                                                                                                                                                                                                                                                                                                              |              |                                                                                       |
| 10.1                                                 | Pumps (number/ type/ Brand)                                                                                                                                                                                                                                                                                                                                                                                                                                                                                                                                                                                                                                                                                                                                                                                                                                                                                                                                                                                                                                                                                                                                                                                                                                                                                                                                                                                                                                                                                                                                                                                                                                                                                                                                                                                                                                                                                                                                                                                                                                                                                                   |              | Two douple gear pumps Parker                                                          |
| 10.2                                                 | Hydraulic oil cooling system                                                                                                                                                                                                                                                                                                                                                                                                                                                                                                                                                                                                                                                                                                                                                                                                                                                                                                                                                                                                                                                                                                                                                                                                                                                                                                                                                                                                                                                                                                                                                                                                                                                                                                                                                                                                                                                                                                                                                                                                                                                                                                  |              | High efficiency radiator with electric fan                                            |
| 10.3                                                 | Max working pressure                                                                                                                                                                                                                                                                                                                                                                                                                                                                                                                                                                                                                                                                                                                                                                                                                                                                                                                                                                                                                                                                                                                                                                                                                                                                                                                                                                                                                                                                                                                                                                                                                                                                                                                                                                                                                                                                                                                                                                                                                                                                                                          | Bar          | 240                                                                                   |
| 11                                                   | Cabin                                                                                                                                                                                                                                                                                                                                                                                                                                                                                                                                                                                                                                                                                                                                                                                                                                                                                                                                                                                                                                                                                                                                                                                                                                                                                                                                                                                                                                                                                                                                                                                                                                                                                                                                                                                                                                                                                                                                                                                                                                                                                                                         |              |                                                                                       |
| 11.1                                                 | Туре                                                                                                                                                                                                                                                                                                                                                                                                                                                                                                                                                                                                                                                                                                                                                                                                                                                                                                                                                                                                                                                                                                                                                                                                                                                                                                                                                                                                                                                                                                                                                                                                                                                                                                                                                                                                                                                                                                                                                                                                                                                                                                                          |              | Closed cabin with air conditioning                                                    |
| 11.2                                                 | Internal Noise Level EN12053                                                                                                                                                                                                                                                                                                                                                                                                                                                                                                                                                                                                                                                                                                                                                                                                                                                                                                                                                                                                                                                                                                                                                                                                                                                                                                                                                                                                                                                                                                                                                                                                                                                                                                                                                                                                                                                                                                                                                                                                                                                                                                  | db           | 72                                                                                    |
| 11.2                                                 | Mechanical displacement (standard)                                                                                                                                                                                                                                                                                                                                                                                                                                                                                                                                                                                                                                                                                                                                                                                                                                                                                                                                                                                                                                                                                                                                                                                                                                                                                                                                                                                                                                                                                                                                                                                                                                                                                                                                                                                                                                                                                                                                                                                                                                                                                            | mm           | 400                                                                                   |
|                                                      |                                                                                                                                                                                                                                                                                                                                                                                                                                                                                                                                                                                                                                                                                                                                                                                                                                                                                                                                                                                                                                                                                                                                                                                                                                                                                                                                                                                                                                                                                                                                                                                                                                                                                                                                                                                                                                                                                                                                                                                                                                                                                                                               |              | 400                                                                                   |
| 11.3                                                 | hydraulic displacement (optional)                                                                                                                                                                                                                                                                                                                                                                                                                                                                                                                                                                                                                                                                                                                                                                                                                                                                                                                                                                                                                                                                                                                                                                                                                                                                                                                                                                                                                                                                                                                                                                                                                                                                                                                                                                                                                                                                                                                                                                                                                                                                                             | mm           | 400                                                                                   |
| 11.3<br>12                                           |                                                                                                                                                                                                                                                                                                                                                                                                                                                                                                                                                                                                                                                                                                                                                                                                                                                                                                                                                                                                                                                                                                                                                                                                                                                                                                                                                                                                                                                                                                                                                                                                                                                                                                                                                                                                                                                                                                                                                                                                                                                                                                                               | mm           | 400                                                                                   |
| 12                                                   | Tanks capacity                                                                                                                                                                                                                                                                                                                                                                                                                                                                                                                                                                                                                                                                                                                                                                                                                                                                                                                                                                                                                                                                                                                                                                                                                                                                                                                                                                                                                                                                                                                                                                                                                                                                                                                                                                                                                                                                                                                                                                                                                                                                                                                | mm           |                                                                                       |
| <b>12</b><br>12.1                                    | Tanks capacity Hydraulic oil                                                                                                                                                                                                                                                                                                                                                                                                                                                                                                                                                                                                                                                                                                                                                                                                                                                                                                                                                                                                                                                                                                                                                                                                                                                                                                                                                                                                                                                                                                                                                                                                                                                                                                                                                                                                                                                                                                                                                                                                                                                                                                  | mm<br>I      | 560                                                                                   |
| 12.1<br>12.2                                         | Tanks capacity Hydraulic oil Fuel diesel                                                                                                                                                                                                                                                                                                                                                                                                                                                                                                                                                                                                                                                                                                                                                                                                                                                                                                                                                                                                                                                                                                                                                                                                                                                                                                                                                                                                                                                                                                                                                                                                                                                                                                                                                                                                                                                                                                                                                                                                                                                                                      | mm<br>I<br>I | 560<br>450                                                                            |
| 12.1<br>12.2<br>12.3                                 | Tanks capacity Hydraulic oil Fuel diesel Ad-Blue                                                                                                                                                                                                                                                                                                                                                                                                                                                                                                                                                                                                                                                                                                                                                                                                                                                                                                                                                                                                                                                                                                                                                                                                                                                                                                                                                                                                                                                                                                                                                                                                                                                                                                                                                                                                                                                                                                                                                                                                                                                                              | I I          | 560                                                                                   |
| 12<br>12.1<br>12.2<br>12.3<br>13                     | Tanks capacity Hydraulic oil Fuel diesel Ad-Blue Lift equipment and spreader                                                                                                                                                                                                                                                                                                                                                                                                                                                                                                                                                                                                                                                                                                                                                                                                                                                                                                                                                                                                                                                                                                                                                                                                                                                                                                                                                                                                                                                                                                                                                                                                                                                                                                                                                                                                                                                                                                                                                                                                                                                  | I I          | 560<br>450<br>25                                                                      |
| 12.1<br>12.2<br>12.3<br>13.1                         | Tanks capacity  Hydraulic oil Fuel diesel Ad-Blue  Lift equipment and spreader  Spreader type/make/model                                                                                                                                                                                                                                                                                                                                                                                                                                                                                                                                                                                                                                                                                                                                                                                                                                                                                                                                                                                                                                                                                                                                                                                                                                                                                                                                                                                                                                                                                                                                                                                                                                                                                                                                                                                                                                                                                                                                                                                                                      | mm<br>I      | 560<br>450<br>25<br>Toplift/Mec Service/ SRS100                                       |
| 12.1<br>12.2<br>12.3<br>13.1<br>13.2                 | Tanks capacity  Hydraulic oil Fuel diesel Ad-Blue Lift equipment and spreader Spreader type/make/model Spreader locking containers/ lifting eyes                                                                                                                                                                                                                                                                                                                                                                                                                                                                                                                                                                                                                                                                                                                                                                                                                                                                                                                                                                                                                                                                                                                                                                                                                                                                                                                                                                                                                                                                                                                                                                                                                                                                                                                                                                                                                                                                                                                                                                              | 1            | 560<br>450<br>25<br>Toplift/Mec Service/ SRS100<br>4x top twist locks/ 4 x in corners |
| 12.1<br>12.2<br>12.3<br>13.1<br>13.1<br>13.2<br>13.3 | Tanks capacity  Hydraulic oil  Fuel diesel  Ad-Blue  Lift equipment and spreader  Spreader type/make/model  Spreader locking containers/ lifting eyes  Sideshift stroke                                                                                                                                                                                                                                                                                                                                                                                                                                                                                                                                                                                                                                                                                                                                                                                                                                                                                                                                                                                                                                                                                                                                                                                                                                                                                                                                                                                                                                                                                                                                                                                                                                                                                                                                                                                                                                                                                                                                                       | I<br>I<br>I  | 560 450 25  Toplift/Mec Service/ SRS100 4x top twist locks/ 4 x in corners +-800      |
| 12.1<br>12.2<br>12.3<br>13.1<br>13.1                 | Tanks capacity  Hydraulic oil Fuel diesel Ad-Blue Lift equipment and spreader Spreader type/make/model Spreader locking containers/ lifting eyes                                                                                                                                                                                                                                                                                                                                                                                                                                                                                                                                                                                                                                                                                                                                                                                                                                                                                                                                                                                                                                                                                                                                                                                                                                                                                                                                                                                                                                                                                                                                                                                                                                                                                                                                                                                                                                                                                                                                                                              | 1            | 560<br>450<br>25<br>Toplift/Mec Service/ SRS100<br>4x top twist locks/ 4 x in corners |