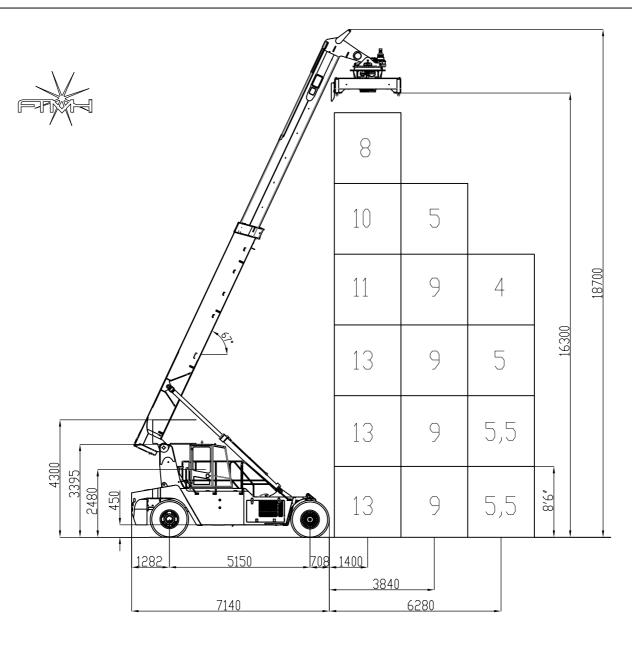

## REACH STACKER FT 13-50

|                                                      | I to the second |              | / \                                                                                   |
|------------------------------------------------------|-------------------------------------------------------------------------------------------------------------------------------------------------------------------------------------------------------------------------------------------------------------------------------------------------------------------------------------------------------------------------------------------------------------------------------------------------------------------------------------------------------------------------------------------------------------------------------------------------------------------------------------------------------------------------------------------------------------------------------------------------------------------------------------------------------------------------------------------------------------------------------------------------------------------------------------------------------------------------------------------------------------------------------------------------------------------------------------------------------------------------------------------------------------------------------------------------------------------------------------------------------------------------------------------------------------------------------------------------------------------------------------------------------------------------------------------------------------------------------------------------------------------------------------------------------------------------------------------------------------------------------------------------------------------------------------------------------------------------------------------------------------------------------------------------------------------------------------------------------------------------------------------------------------------------------------------------------------------------------------------------------------------------------------------------------------------------------------------------------------------------------|--------------|---------------------------------------------------------------------------------------|
| 1                                                    | Lifting data                                                                                                                                                                                                                                                                                                                                                                                                                                                                                                                                                                                                                                                                                                                                                                                                                                                                                                                                                                                                                                                                                                                                                                                                                                                                                                                                                                                                                                                                                                                                                                                                                                                                                                                                                                                                                                                                                                                                                                                                                                                                                                                  |              |                                                                                       |
| 1.1                                                  | Lift capacities (at load center L1/L2/L3)                                                                                                                                                                                                                                                                                                                                                                                                                                                                                                                                                                                                                                                                                                                                                                                                                                                                                                                                                                                                                                                                                                                                                                                                                                                                                                                                                                                                                                                                                                                                                                                                                                                                                                                                                                                                                                                                                                                                                                                                                                                                                     | kg           | 13000 / 9000 / 5500                                                                   |
| 1.2                                                  | Lift capacities (at load center L1/L2/L3, at max lifting height)                                                                                                                                                                                                                                                                                                                                                                                                                                                                                                                                                                                                                                                                                                                                                                                                                                                                                                                                                                                                                                                                                                                                                                                                                                                                                                                                                                                                                                                                                                                                                                                                                                                                                                                                                                                                                                                                                                                                                                                                                                                              | kg           | 8000 / 5000 / 4000                                                                    |
| 1.3                                                  | Load centers (L1/L2/L3)                                                                                                                                                                                                                                                                                                                                                                                                                                                                                                                                                                                                                                                                                                                                                                                                                                                                                                                                                                                                                                                                                                                                                                                                                                                                                                                                                                                                                                                                                                                                                                                                                                                                                                                                                                                                                                                                                                                                                                                                                                                                                                       | mm           | 2100 / 3850 / 6350                                                                    |
| 1.4                                                  | Lifting speed, unloaded/at rated load                                                                                                                                                                                                                                                                                                                                                                                                                                                                                                                                                                                                                                                                                                                                                                                                                                                                                                                                                                                                                                                                                                                                                                                                                                                                                                                                                                                                                                                                                                                                                                                                                                                                                                                                                                                                                                                                                                                                                                                                                                                                                         | m/s          | 0,45/0,28                                                                             |
| 1.5                                                  | Lowering speed, unloaded/at rated load                                                                                                                                                                                                                                                                                                                                                                                                                                                                                                                                                                                                                                                                                                                                                                                                                                                                                                                                                                                                                                                                                                                                                                                                                                                                                                                                                                                                                                                                                                                                                                                                                                                                                                                                                                                                                                                                                                                                                                                                                                                                                        | m/s          | 0,36/0,42                                                                             |
| 2                                                    | Driving speed                                                                                                                                                                                                                                                                                                                                                                                                                                                                                                                                                                                                                                                                                                                                                                                                                                                                                                                                                                                                                                                                                                                                                                                                                                                                                                                                                                                                                                                                                                                                                                                                                                                                                                                                                                                                                                                                                                                                                                                                                                                                                                                 |              |                                                                                       |
| 2.1                                                  | Drive speed forward (unloaded/at rated load)                                                                                                                                                                                                                                                                                                                                                                                                                                                                                                                                                                                                                                                                                                                                                                                                                                                                                                                                                                                                                                                                                                                                                                                                                                                                                                                                                                                                                                                                                                                                                                                                                                                                                                                                                                                                                                                                                                                                                                                                                                                                                  | km/h         | 25/12                                                                                 |
| 2.2                                                  | Drive speed reverse (unloaded/ at rated load)                                                                                                                                                                                                                                                                                                                                                                                                                                                                                                                                                                                                                                                                                                                                                                                                                                                                                                                                                                                                                                                                                                                                                                                                                                                                                                                                                                                                                                                                                                                                                                                                                                                                                                                                                                                                                                                                                                                                                                                                                                                                                 | km/h         | 25/12                                                                                 |
| 2.3                                                  | Max incline (unloaded/ at rated load)                                                                                                                                                                                                                                                                                                                                                                                                                                                                                                                                                                                                                                                                                                                                                                                                                                                                                                                                                                                                                                                                                                                                                                                                                                                                                                                                                                                                                                                                                                                                                                                                                                                                                                                                                                                                                                                                                                                                                                                                                                                                                         | %            | 25/30                                                                                 |
| 2.4                                                  | Towbar pull max                                                                                                                                                                                                                                                                                                                                                                                                                                                                                                                                                                                                                                                                                                                                                                                                                                                                                                                                                                                                                                                                                                                                                                                                                                                                                                                                                                                                                                                                                                                                                                                                                                                                                                                                                                                                                                                                                                                                                                                                                                                                                                               | kN           | 200                                                                                   |
| 3                                                    | Weight                                                                                                                                                                                                                                                                                                                                                                                                                                                                                                                                                                                                                                                                                                                                                                                                                                                                                                                                                                                                                                                                                                                                                                                                                                                                                                                                                                                                                                                                                                                                                                                                                                                                                                                                                                                                                                                                                                                                                                                                                                                                                                                        |              |                                                                                       |
| 3.1                                                  | Service weight                                                                                                                                                                                                                                                                                                                                                                                                                                                                                                                                                                                                                                                                                                                                                                                                                                                                                                                                                                                                                                                                                                                                                                                                                                                                                                                                                                                                                                                                                                                                                                                                                                                                                                                                                                                                                                                                                                                                                                                                                                                                                                                | kg           | 41780                                                                                 |
| 3.2                                                  | Axle pressure front (unloaded / at rated load)                                                                                                                                                                                                                                                                                                                                                                                                                                                                                                                                                                                                                                                                                                                                                                                                                                                                                                                                                                                                                                                                                                                                                                                                                                                                                                                                                                                                                                                                                                                                                                                                                                                                                                                                                                                                                                                                                                                                                                                                                                                                                | kg           | 23780/43830                                                                           |
| 3.3                                                  | Axle pressure rear (unloaded / at rated load)                                                                                                                                                                                                                                                                                                                                                                                                                                                                                                                                                                                                                                                                                                                                                                                                                                                                                                                                                                                                                                                                                                                                                                                                                                                                                                                                                                                                                                                                                                                                                                                                                                                                                                                                                                                                                                                                                                                                                                                                                                                                                 | kg           | 18000/10950                                                                           |
|                                                      |                                                                                                                                                                                                                                                                                                                                                                                                                                                                                                                                                                                                                                                                                                                                                                                                                                                                                                                                                                                                                                                                                                                                                                                                                                                                                                                                                                                                                                                                                                                                                                                                                                                                                                                                                                                                                                                                                                                                                                                                                                                                                                                               | "B           | 10000/10330                                                                           |
| 4                                                    | Engine                                                                                                                                                                                                                                                                                                                                                                                                                                                                                                                                                                                                                                                                                                                                                                                                                                                                                                                                                                                                                                                                                                                                                                                                                                                                                                                                                                                                                                                                                                                                                                                                                                                                                                                                                                                                                                                                                                                                                                                                                                                                                                                        |              | V I / TABOON /5                                                                       |
| 4.1                                                  | Engine make / model name                                                                                                                                                                                                                                                                                                                                                                                                                                                                                                                                                                                                                                                                                                                                                                                                                                                                                                                                                                                                                                                                                                                                                                                                                                                                                                                                                                                                                                                                                                                                                                                                                                                                                                                                                                                                                                                                                                                                                                                                                                                                                                      |              | Volvo/ TAD881VE                                                                       |
| 4.2                                                  | Emission approval EU/US                                                                                                                                                                                                                                                                                                                                                                                                                                                                                                                                                                                                                                                                                                                                                                                                                                                                                                                                                                                                                                                                                                                                                                                                                                                                                                                                                                                                                                                                                                                                                                                                                                                                                                                                                                                                                                                                                                                                                                                                                                                                                                       |              | Stage5                                                                                |
| 4.3                                                  | Fuel                                                                                                                                                                                                                                                                                                                                                                                                                                                                                                                                                                                                                                                                                                                                                                                                                                                                                                                                                                                                                                                                                                                                                                                                                                                                                                                                                                                                                                                                                                                                                                                                                                                                                                                                                                                                                                                                                                                                                                                                                                                                                                                          | 1000         | Diesel                                                                                |
| 4.4                                                  | Max Power at rpm                                                                                                                                                                                                                                                                                                                                                                                                                                                                                                                                                                                                                                                                                                                                                                                                                                                                                                                                                                                                                                                                                                                                                                                                                                                                                                                                                                                                                                                                                                                                                                                                                                                                                                                                                                                                                                                                                                                                                                                                                                                                                                              | kW / rpm     | 185kW at 2100rpm                                                                      |
| 4.5                                                  | Max Torque at rpm                                                                                                                                                                                                                                                                                                                                                                                                                                                                                                                                                                                                                                                                                                                                                                                                                                                                                                                                                                                                                                                                                                                                                                                                                                                                                                                                                                                                                                                                                                                                                                                                                                                                                                                                                                                                                                                                                                                                                                                                                                                                                                             | Nm / rpm     | 1175Nm at 1400rpm                                                                     |
| 4.6                                                  | N° cylinders / Displacement                                                                                                                                                                                                                                                                                                                                                                                                                                                                                                                                                                                                                                                                                                                                                                                                                                                                                                                                                                                                                                                                                                                                                                                                                                                                                                                                                                                                                                                                                                                                                                                                                                                                                                                                                                                                                                                                                                                                                                                                                                                                                                   | N/cc         | 6/7700                                                                                |
| 4.7                                                  | Specific fuel consumption                                                                                                                                                                                                                                                                                                                                                                                                                                                                                                                                                                                                                                                                                                                                                                                                                                                                                                                                                                                                                                                                                                                                                                                                                                                                                                                                                                                                                                                                                                                                                                                                                                                                                                                                                                                                                                                                                                                                                                                                                                                                                                     | l/h          | 12 - 14                                                                               |
| 4.8                                                  | Alternator type/power/capacity                                                                                                                                                                                                                                                                                                                                                                                                                                                                                                                                                                                                                                                                                                                                                                                                                                                                                                                                                                                                                                                                                                                                                                                                                                                                                                                                                                                                                                                                                                                                                                                                                                                                                                                                                                                                                                                                                                                                                                                                                                                                                                | /W/Amp       | AC/3080/110                                                                           |
| 4.9                                                  | Battery (N°, Voltage, Capacity)                                                                                                                                                                                                                                                                                                                                                                                                                                                                                                                                                                                                                                                                                                                                                                                                                                                                                                                                                                                                                                                                                                                                                                                                                                                                                                                                                                                                                                                                                                                                                                                                                                                                                                                                                                                                                                                                                                                                                                                                                                                                                               | /V/Ah        | 4, 12, 88A                                                                            |
| 5                                                    | Transmission                                                                                                                                                                                                                                                                                                                                                                                                                                                                                                                                                                                                                                                                                                                                                                                                                                                                                                                                                                                                                                                                                                                                                                                                                                                                                                                                                                                                                                                                                                                                                                                                                                                                                                                                                                                                                                                                                                                                                                                                                                                                                                                  |              |                                                                                       |
| 5.1                                                  | Brand / model                                                                                                                                                                                                                                                                                                                                                                                                                                                                                                                                                                                                                                                                                                                                                                                                                                                                                                                                                                                                                                                                                                                                                                                                                                                                                                                                                                                                                                                                                                                                                                                                                                                                                                                                                                                                                                                                                                                                                                                                                                                                                                                 |              | DANA TE 14                                                                            |
| 5.2                                                  | Туре                                                                                                                                                                                                                                                                                                                                                                                                                                                                                                                                                                                                                                                                                                                                                                                                                                                                                                                                                                                                                                                                                                                                                                                                                                                                                                                                                                                                                                                                                                                                                                                                                                                                                                                                                                                                                                                                                                                                                                                                                                                                                                                          |              | Hydrodinamic                                                                          |
| 5.3                                                  | N° of gears Fw/ Rw                                                                                                                                                                                                                                                                                                                                                                                                                                                                                                                                                                                                                                                                                                                                                                                                                                                                                                                                                                                                                                                                                                                                                                                                                                                                                                                                                                                                                                                                                                                                                                                                                                                                                                                                                                                                                                                                                                                                                                                                                                                                                                            |              | 4/4                                                                                   |
| 6                                                    | Drive Axle                                                                                                                                                                                                                                                                                                                                                                                                                                                                                                                                                                                                                                                                                                                                                                                                                                                                                                                                                                                                                                                                                                                                                                                                                                                                                                                                                                                                                                                                                                                                                                                                                                                                                                                                                                                                                                                                                                                                                                                                                                                                                                                    |              | 7 .                                                                                   |
| _                                                    |                                                                                                                                                                                                                                                                                                                                                                                                                                                                                                                                                                                                                                                                                                                                                                                                                                                                                                                                                                                                                                                                                                                                                                                                                                                                                                                                                                                                                                                                                                                                                                                                                                                                                                                                                                                                                                                                                                                                                                                                                                                                                                                               |              | Karalas D04                                                                           |
| 6.1                                                  | Make /model                                                                                                                                                                                                                                                                                                                                                                                                                                                                                                                                                                                                                                                                                                                                                                                                                                                                                                                                                                                                                                                                                                                                                                                                                                                                                                                                                                                                                                                                                                                                                                                                                                                                                                                                                                                                                                                                                                                                                                                                                                                                                                                   |              | Kessler D91                                                                           |
| 6.2                                                  | Type/ widht                                                                                                                                                                                                                                                                                                                                                                                                                                                                                                                                                                                                                                                                                                                                                                                                                                                                                                                                                                                                                                                                                                                                                                                                                                                                                                                                                                                                                                                                                                                                                                                                                                                                                                                                                                                                                                                                                                                                                                                                                                                                                                                   | mm           | Rigid/4500                                                                            |
| 7                                                    | Steering Axle                                                                                                                                                                                                                                                                                                                                                                                                                                                                                                                                                                                                                                                                                                                                                                                                                                                                                                                                                                                                                                                                                                                                                                                                                                                                                                                                                                                                                                                                                                                                                                                                                                                                                                                                                                                                                                                                                                                                                                                                                                                                                                                 |              |                                                                                       |
| 7.1                                                  | Make /model                                                                                                                                                                                                                                                                                                                                                                                                                                                                                                                                                                                                                                                                                                                                                                                                                                                                                                                                                                                                                                                                                                                                                                                                                                                                                                                                                                                                                                                                                                                                                                                                                                                                                                                                                                                                                                                                                                                                                                                                                                                                                                                   |              | OMCI/ASF243                                                                           |
| 7.2                                                  | Steering system                                                                                                                                                                                                                                                                                                                                                                                                                                                                                                                                                                                                                                                                                                                                                                                                                                                                                                                                                                                                                                                                                                                                                                                                                                                                                                                                                                                                                                                                                                                                                                                                                                                                                                                                                                                                                                                                                                                                                                                                                                                                                                               |              | Double acting single cylinder                                                         |
| 8                                                    | Brake System                                                                                                                                                                                                                                                                                                                                                                                                                                                                                                                                                                                                                                                                                                                                                                                                                                                                                                                                                                                                                                                                                                                                                                                                                                                                                                                                                                                                                                                                                                                                                                                                                                                                                                                                                                                                                                                                                                                                                                                                                                                                                                                  |              |                                                                                       |
| 8.1                                                  | Machine brakes                                                                                                                                                                                                                                                                                                                                                                                                                                                                                                                                                                                                                                                                                                                                                                                                                                                                                                                                                                                                                                                                                                                                                                                                                                                                                                                                                                                                                                                                                                                                                                                                                                                                                                                                                                                                                                                                                                                                                                                                                                                                                                                |              | Wet disc brakes-hydraulic operated                                                    |
| 8.2                                                  | Parking brakes                                                                                                                                                                                                                                                                                                                                                                                                                                                                                                                                                                                                                                                                                                                                                                                                                                                                                                                                                                                                                                                                                                                                                                                                                                                                                                                                                                                                                                                                                                                                                                                                                                                                                                                                                                                                                                                                                                                                                                                                                                                                                                                |              | Dry disc                                                                              |
| 9                                                    | Wheels                                                                                                                                                                                                                                                                                                                                                                                                                                                                                                                                                                                                                                                                                                                                                                                                                                                                                                                                                                                                                                                                                                                                                                                                                                                                                                                                                                                                                                                                                                                                                                                                                                                                                                                                                                                                                                                                                                                                                                                                                                                                                                                        |              | ·                                                                                     |
| 9.1                                                  | Number of Wheels (front + rear) and type                                                                                                                                                                                                                                                                                                                                                                                                                                                                                                                                                                                                                                                                                                                                                                                                                                                                                                                                                                                                                                                                                                                                                                                                                                                                                                                                                                                                                                                                                                                                                                                                                                                                                                                                                                                                                                                                                                                                                                                                                                                                                      |              | 4+2 Pneumatic                                                                         |
| 9.2                                                  | Tire pressure (front + rear)                                                                                                                                                                                                                                                                                                                                                                                                                                                                                                                                                                                                                                                                                                                                                                                                                                                                                                                                                                                                                                                                                                                                                                                                                                                                                                                                                                                                                                                                                                                                                                                                                                                                                                                                                                                                                                                                                                                                                                                                                                                                                                  | Bar          | 10                                                                                    |
| 9.3                                                  | Tire dimensions and ply rating (front + rear)                                                                                                                                                                                                                                                                                                                                                                                                                                                                                                                                                                                                                                                                                                                                                                                                                                                                                                                                                                                                                                                                                                                                                                                                                                                                                                                                                                                                                                                                                                                                                                                                                                                                                                                                                                                                                                                                                                                                                                                                                                                                                 | Dai          | 14.00-24 (PR28)                                                                       |
| 9.4                                                  | Rim dimensions (front + rear)                                                                                                                                                                                                                                                                                                                                                                                                                                                                                                                                                                                                                                                                                                                                                                                                                                                                                                                                                                                                                                                                                                                                                                                                                                                                                                                                                                                                                                                                                                                                                                                                                                                                                                                                                                                                                                                                                                                                                                                                                                                                                                 |              | 10.00-24                                                                              |
|                                                      |                                                                                                                                                                                                                                                                                                                                                                                                                                                                                                                                                                                                                                                                                                                                                                                                                                                                                                                                                                                                                                                                                                                                                                                                                                                                                                                                                                                                                                                                                                                                                                                                                                                                                                                                                                                                                                                                                                                                                                                                                                                                                                                               |              | 10.00-24                                                                              |
| 10                                                   | Hydraulic System                                                                                                                                                                                                                                                                                                                                                                                                                                                                                                                                                                                                                                                                                                                                                                                                                                                                                                                                                                                                                                                                                                                                                                                                                                                                                                                                                                                                                                                                                                                                                                                                                                                                                                                                                                                                                                                                                                                                                                                                                                                                                                              |              |                                                                                       |
| 10.1                                                 | Pumps (number/ type/ Brand)                                                                                                                                                                                                                                                                                                                                                                                                                                                                                                                                                                                                                                                                                                                                                                                                                                                                                                                                                                                                                                                                                                                                                                                                                                                                                                                                                                                                                                                                                                                                                                                                                                                                                                                                                                                                                                                                                                                                                                                                                                                                                                   |              | Two douple gear pumps Parker                                                          |
| 10.2                                                 | Hydraulic oil cooling system                                                                                                                                                                                                                                                                                                                                                                                                                                                                                                                                                                                                                                                                                                                                                                                                                                                                                                                                                                                                                                                                                                                                                                                                                                                                                                                                                                                                                                                                                                                                                                                                                                                                                                                                                                                                                                                                                                                                                                                                                                                                                                  |              | High efficiency radiator with electric fan                                            |
| 10.3                                                 | Max working pressure                                                                                                                                                                                                                                                                                                                                                                                                                                                                                                                                                                                                                                                                                                                                                                                                                                                                                                                                                                                                                                                                                                                                                                                                                                                                                                                                                                                                                                                                                                                                                                                                                                                                                                                                                                                                                                                                                                                                                                                                                                                                                                          | Bar          | 240                                                                                   |
| 11                                                   | Cabin                                                                                                                                                                                                                                                                                                                                                                                                                                                                                                                                                                                                                                                                                                                                                                                                                                                                                                                                                                                                                                                                                                                                                                                                                                                                                                                                                                                                                                                                                                                                                                                                                                                                                                                                                                                                                                                                                                                                                                                                                                                                                                                         |              |                                                                                       |
| 11.1                                                 | Туре                                                                                                                                                                                                                                                                                                                                                                                                                                                                                                                                                                                                                                                                                                                                                                                                                                                                                                                                                                                                                                                                                                                                                                                                                                                                                                                                                                                                                                                                                                                                                                                                                                                                                                                                                                                                                                                                                                                                                                                                                                                                                                                          |              | Closed cabin with air conditioning                                                    |
| 11.2                                                 | Internal Noise Level EN12053                                                                                                                                                                                                                                                                                                                                                                                                                                                                                                                                                                                                                                                                                                                                                                                                                                                                                                                                                                                                                                                                                                                                                                                                                                                                                                                                                                                                                                                                                                                                                                                                                                                                                                                                                                                                                                                                                                                                                                                                                                                                                                  | db           | 72                                                                                    |
| 11.2                                                 | Mechanical displacement (standard)                                                                                                                                                                                                                                                                                                                                                                                                                                                                                                                                                                                                                                                                                                                                                                                                                                                                                                                                                                                                                                                                                                                                                                                                                                                                                                                                                                                                                                                                                                                                                                                                                                                                                                                                                                                                                                                                                                                                                                                                                                                                                            | mm           | 400                                                                                   |
|                                                      |                                                                                                                                                                                                                                                                                                                                                                                                                                                                                                                                                                                                                                                                                                                                                                                                                                                                                                                                                                                                                                                                                                                                                                                                                                                                                                                                                                                                                                                                                                                                                                                                                                                                                                                                                                                                                                                                                                                                                                                                                                                                                                                               |              | 400                                                                                   |
| 11.3                                                 | hydraulic displacement (optional)                                                                                                                                                                                                                                                                                                                                                                                                                                                                                                                                                                                                                                                                                                                                                                                                                                                                                                                                                                                                                                                                                                                                                                                                                                                                                                                                                                                                                                                                                                                                                                                                                                                                                                                                                                                                                                                                                                                                                                                                                                                                                             | mm           | 400                                                                                   |
| 11.3<br>12                                           |                                                                                                                                                                                                                                                                                                                                                                                                                                                                                                                                                                                                                                                                                                                                                                                                                                                                                                                                                                                                                                                                                                                                                                                                                                                                                                                                                                                                                                                                                                                                                                                                                                                                                                                                                                                                                                                                                                                                                                                                                                                                                                                               | mm           | 400                                                                                   |
| 12                                                   | Tanks capacity                                                                                                                                                                                                                                                                                                                                                                                                                                                                                                                                                                                                                                                                                                                                                                                                                                                                                                                                                                                                                                                                                                                                                                                                                                                                                                                                                                                                                                                                                                                                                                                                                                                                                                                                                                                                                                                                                                                                                                                                                                                                                                                | mm           |                                                                                       |
| <b>12</b><br>12.1                                    | Tanks capacity Hydraulic oil                                                                                                                                                                                                                                                                                                                                                                                                                                                                                                                                                                                                                                                                                                                                                                                                                                                                                                                                                                                                                                                                                                                                                                                                                                                                                                                                                                                                                                                                                                                                                                                                                                                                                                                                                                                                                                                                                                                                                                                                                                                                                                  | mm<br>I      | 560                                                                                   |
| 12.1<br>12.2                                         | Tanks capacity Hydraulic oil Fuel diesel                                                                                                                                                                                                                                                                                                                                                                                                                                                                                                                                                                                                                                                                                                                                                                                                                                                                                                                                                                                                                                                                                                                                                                                                                                                                                                                                                                                                                                                                                                                                                                                                                                                                                                                                                                                                                                                                                                                                                                                                                                                                                      | mm<br>I<br>I | 560<br>450                                                                            |
| 12.1<br>12.2<br>12.3                                 | Tanks capacity Hydraulic oil Fuel diesel Ad-Blue                                                                                                                                                                                                                                                                                                                                                                                                                                                                                                                                                                                                                                                                                                                                                                                                                                                                                                                                                                                                                                                                                                                                                                                                                                                                                                                                                                                                                                                                                                                                                                                                                                                                                                                                                                                                                                                                                                                                                                                                                                                                              | I I          | 560                                                                                   |
| 12<br>12.1<br>12.2<br>12.3<br>13                     | Tanks capacity Hydraulic oil Fuel diesel Ad-Blue Lift equipment and spreader                                                                                                                                                                                                                                                                                                                                                                                                                                                                                                                                                                                                                                                                                                                                                                                                                                                                                                                                                                                                                                                                                                                                                                                                                                                                                                                                                                                                                                                                                                                                                                                                                                                                                                                                                                                                                                                                                                                                                                                                                                                  | I I          | 560<br>450<br>25                                                                      |
| 12.1<br>12.2<br>12.3<br>13.1                         | Tanks capacity  Hydraulic oil Fuel diesel Ad-Blue  Lift equipment and spreader  Spreader type/make/model                                                                                                                                                                                                                                                                                                                                                                                                                                                                                                                                                                                                                                                                                                                                                                                                                                                                                                                                                                                                                                                                                                                                                                                                                                                                                                                                                                                                                                                                                                                                                                                                                                                                                                                                                                                                                                                                                                                                                                                                                      | mm<br>I      | 560<br>450<br>25<br>Toplift/Mec Service/ SRS100                                       |
| 12.1<br>12.2<br>12.3<br>13.1<br>13.2                 | Tanks capacity  Hydraulic oil Fuel diesel Ad-Blue Lift equipment and spreader Spreader type/make/model Spreader locking containers/ lifting eyes                                                                                                                                                                                                                                                                                                                                                                                                                                                                                                                                                                                                                                                                                                                                                                                                                                                                                                                                                                                                                                                                                                                                                                                                                                                                                                                                                                                                                                                                                                                                                                                                                                                                                                                                                                                                                                                                                                                                                                              | 1            | 560<br>450<br>25<br>Toplift/Mec Service/ SRS100<br>4x top twist locks/ 4 x in corners |
| 12.1<br>12.2<br>12.3<br>13.1<br>13.1<br>13.2<br>13.3 | Tanks capacity  Hydraulic oil  Fuel diesel  Ad-Blue  Lift equipment and spreader  Spreader type/make/model  Spreader locking containers/ lifting eyes  Sideshift stroke                                                                                                                                                                                                                                                                                                                                                                                                                                                                                                                                                                                                                                                                                                                                                                                                                                                                                                                                                                                                                                                                                                                                                                                                                                                                                                                                                                                                                                                                                                                                                                                                                                                                                                                                                                                                                                                                                                                                                       | I<br>I<br>I  | 560 450 25  Toplift/Mec Service/ SRS100 4x top twist locks/ 4 x in corners +-800      |
| 12.1<br>12.2<br>12.3<br>13.1<br>13.1                 | Tanks capacity  Hydraulic oil Fuel diesel Ad-Blue Lift equipment and spreader Spreader type/make/model Spreader locking containers/ lifting eyes                                                                                                                                                                                                                                                                                                                                                                                                                                                                                                                                                                                                                                                                                                                                                                                                                                                                                                                                                                                                                                                                                                                                                                                                                                                                                                                                                                                                                                                                                                                                                                                                                                                                                                                                                                                                                                                                                                                                                                              | 1            | 560<br>450<br>25<br>Toplift/Mec Service/ SRS100<br>4x top twist locks/ 4 x in corners |

STEINBERG GmbH Alexander-Scharff-Str.58 41169 Moenchengladbach Germany Tel.: +49 2161 639 89 17 Fax: +49 2161 917 49 22 Mail: info@steinberg.gmbh Web:www.steinberg.gmbh