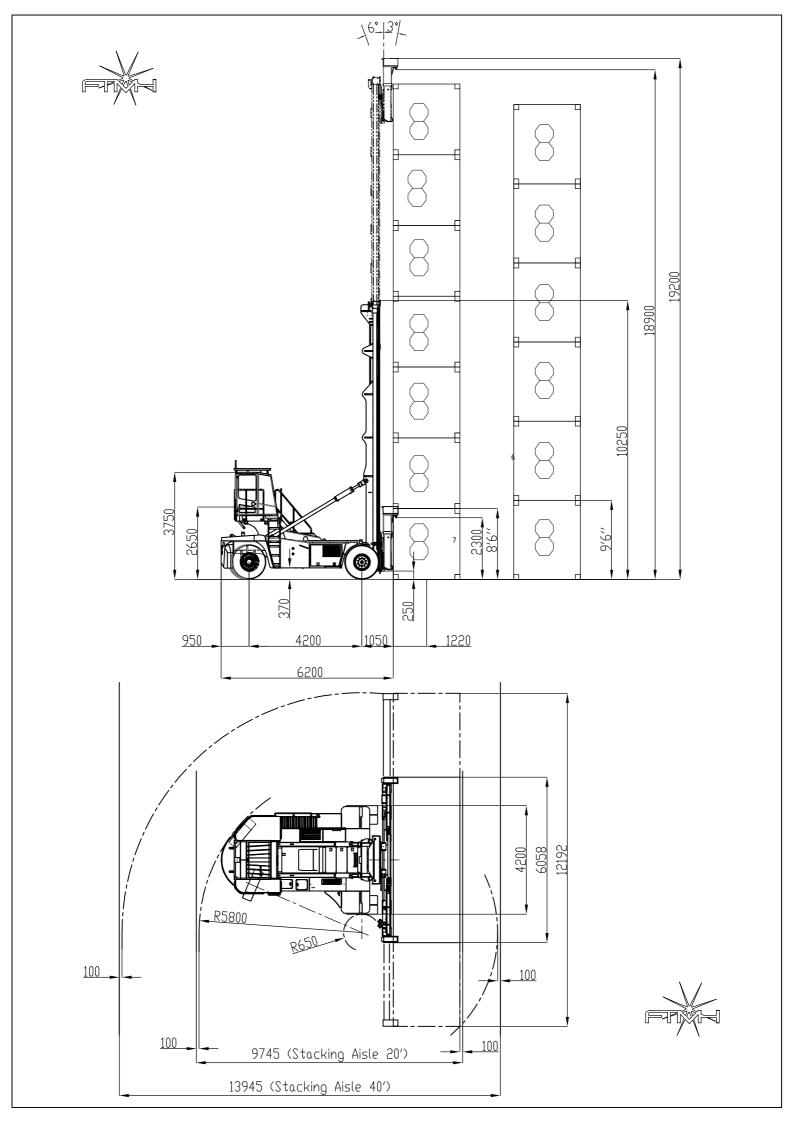

## EMPTY CONTAINER LIFT TRUCK FT 25-L7

| 1                                                                                                | Lifting data                                                                                                                                                                                                                                                                                                                                                                                                                                                                |          |                                                                                                                                                                                                                                                                                |
|--------------------------------------------------------------------------------------------------|-----------------------------------------------------------------------------------------------------------------------------------------------------------------------------------------------------------------------------------------------------------------------------------------------------------------------------------------------------------------------------------------------------------------------------------------------------------------------------|----------|--------------------------------------------------------------------------------------------------------------------------------------------------------------------------------------------------------------------------------------------------------------------------------|
| 1.1                                                                                              | Lift capacities at load center C                                                                                                                                                                                                                                                                                                                                                                                                                                            | kg       | 8000                                                                                                                                                                                                                                                                           |
| 1.2                                                                                              | Load center "C"                                                                                                                                                                                                                                                                                                                                                                                                                                                             | mm       | 1220                                                                                                                                                                                                                                                                           |
| 1.3                                                                                              | Stacking height (9' 6"/8' 6" containers)                                                                                                                                                                                                                                                                                                                                                                                                                                    |          | 7/7                                                                                                                                                                                                                                                                            |
| 1.4                                                                                              | Lifting speed (unloaded/at rated load)                                                                                                                                                                                                                                                                                                                                                                                                                                      | m/s      | 0,57/0,55                                                                                                                                                                                                                                                                      |
| 1.5                                                                                              | Lowering speed (unloaded/at rated load)                                                                                                                                                                                                                                                                                                                                                                                                                                     | m/s      | 0,52/0,54                                                                                                                                                                                                                                                                      |
| 1.6                                                                                              | Mast Tilt Forward/Backward                                                                                                                                                                                                                                                                                                                                                                                                                                                  | 0        | 3/6                                                                                                                                                                                                                                                                            |
| 2                                                                                                | Driving speed                                                                                                                                                                                                                                                                                                                                                                                                                                                               |          |                                                                                                                                                                                                                                                                                |
| 2.1                                                                                              | Drive speed forward (unloaded/at rated load)                                                                                                                                                                                                                                                                                                                                                                                                                                | km/h     | 25/25                                                                                                                                                                                                                                                                          |
| 2.2                                                                                              | Drive speed reverse (unloaded/ at rated load)                                                                                                                                                                                                                                                                                                                                                                                                                               | km/h     | 25/25                                                                                                                                                                                                                                                                          |
| 2.3                                                                                              | Max incline (unloaded/ at rated load)                                                                                                                                                                                                                                                                                                                                                                                                                                       | %        | 30/25                                                                                                                                                                                                                                                                          |
| 2.4                                                                                              | Towbar pull max                                                                                                                                                                                                                                                                                                                                                                                                                                                             | kN       | 160                                                                                                                                                                                                                                                                            |
| 3                                                                                                | Weight                                                                                                                                                                                                                                                                                                                                                                                                                                                                      |          |                                                                                                                                                                                                                                                                                |
| 3.1                                                                                              | Service weight                                                                                                                                                                                                                                                                                                                                                                                                                                                              | kg       | 35000                                                                                                                                                                                                                                                                          |
| 3.2                                                                                              | Axle pressure front (unloaded / at rated load)                                                                                                                                                                                                                                                                                                                                                                                                                              | kg       | 23000/35035                                                                                                                                                                                                                                                                    |
| 3.3                                                                                              | Axle pressure rear (unloaded / at rated load)  Axle pressure rear (unloaded / at rated load)                                                                                                                                                                                                                                                                                                                                                                                |          | 12000/7965                                                                                                                                                                                                                                                                     |
| 3.4                                                                                              | Stability factor                                                                                                                                                                                                                                                                                                                                                                                                                                                            | kg       | •                                                                                                                                                                                                                                                                              |
| 4                                                                                                |                                                                                                                                                                                                                                                                                                                                                                                                                                                                             |          | 2,8                                                                                                                                                                                                                                                                            |
|                                                                                                  | Engine                                                                                                                                                                                                                                                                                                                                                                                                                                                                      |          |                                                                                                                                                                                                                                                                                |
| 4.1                                                                                              | Engine make / model name                                                                                                                                                                                                                                                                                                                                                                                                                                                    |          | Volvo/ TAD881VE                                                                                                                                                                                                                                                                |
| 4.2                                                                                              | Emission approval EU/US                                                                                                                                                                                                                                                                                                                                                                                                                                                     |          | Stage5                                                                                                                                                                                                                                                                         |
| 4.3                                                                                              | Fuel                                                                                                                                                                                                                                                                                                                                                                                                                                                                        |          | Diesel                                                                                                                                                                                                                                                                         |
| 4.4                                                                                              | Max Power at rpm                                                                                                                                                                                                                                                                                                                                                                                                                                                            | kW / rpm | 185kW at 2000rpm                                                                                                                                                                                                                                                               |
| 4.5                                                                                              | Max Torque at rpm                                                                                                                                                                                                                                                                                                                                                                                                                                                           | Nm / rpm | 1175Nm at 1400rpm                                                                                                                                                                                                                                                              |
| 4.6                                                                                              | N° cylinders / Displacement                                                                                                                                                                                                                                                                                                                                                                                                                                                 | N/cc     | 6/7700                                                                                                                                                                                                                                                                         |
| 4.7                                                                                              | Specific fuel consumption                                                                                                                                                                                                                                                                                                                                                                                                                                                   | l/h      | 14 to 20                                                                                                                                                                                                                                                                       |
| 4.8                                                                                              | Alternator type/power/capacity                                                                                                                                                                                                                                                                                                                                                                                                                                              | /W/Amp   | AC/3080/110                                                                                                                                                                                                                                                                    |
| 4.9                                                                                              | Battery (N°, Voltage, Capacity)                                                                                                                                                                                                                                                                                                                                                                                                                                             | /V/Ah    | 4, 12V, 88A                                                                                                                                                                                                                                                                    |
| 5                                                                                                | Transmission                                                                                                                                                                                                                                                                                                                                                                                                                                                                |          |                                                                                                                                                                                                                                                                                |
| 5.1                                                                                              | Brand / model                                                                                                                                                                                                                                                                                                                                                                                                                                                               |          | DANA TE14                                                                                                                                                                                                                                                                      |
| 5.2                                                                                              | Type                                                                                                                                                                                                                                                                                                                                                                                                                                                                        |          | Hydrodinamic                                                                                                                                                                                                                                                                   |
| 5.3                                                                                              | N° of gears Fw/ Rw                                                                                                                                                                                                                                                                                                                                                                                                                                                          |          | 4/4                                                                                                                                                                                                                                                                            |
| 6                                                                                                | Drive Axle                                                                                                                                                                                                                                                                                                                                                                                                                                                                  |          |                                                                                                                                                                                                                                                                                |
| 6.1                                                                                              | Make /model                                                                                                                                                                                                                                                                                                                                                                                                                                                                 |          | Kessler D81                                                                                                                                                                                                                                                                    |
| 6.2                                                                                              | Type/ widht                                                                                                                                                                                                                                                                                                                                                                                                                                                                 | mm       | Rigid/4100                                                                                                                                                                                                                                                                     |
| 7                                                                                                | Steering Axle                                                                                                                                                                                                                                                                                                                                                                                                                                                               |          | 0.17                                                                                                                                                                                                                                                                           |
|                                                                                                  | Make /model                                                                                                                                                                                                                                                                                                                                                                                                                                                                 |          | OMCI/ASF253                                                                                                                                                                                                                                                                    |
| 7.1<br>7.2                                                                                       | Steering system                                                                                                                                                                                                                                                                                                                                                                                                                                                             |          | Double acting single cylinder                                                                                                                                                                                                                                                  |
|                                                                                                  |                                                                                                                                                                                                                                                                                                                                                                                                                                                                             |          | Double deting single cylinder                                                                                                                                                                                                                                                  |
| 8                                                                                                | Brake System                                                                                                                                                                                                                                                                                                                                                                                                                                                                |          |                                                                                                                                                                                                                                                                                |
| 8.1                                                                                              | IMachine hrakes                                                                                                                                                                                                                                                                                                                                                                                                                                                             |          | Wat disc hrakes-hydraulic operated                                                                                                                                                                                                                                             |
|                                                                                                  | Machine brakes                                                                                                                                                                                                                                                                                                                                                                                                                                                              |          | Wet disc brakes-hydraulic operated                                                                                                                                                                                                                                             |
| 8.2                                                                                              | Parking brakes                                                                                                                                                                                                                                                                                                                                                                                                                                                              |          | Dry disc                                                                                                                                                                                                                                                                       |
|                                                                                                  | Parking brakes Wheels                                                                                                                                                                                                                                                                                                                                                                                                                                                       |          |                                                                                                                                                                                                                                                                                |
| 8.2                                                                                              | Parking brakes                                                                                                                                                                                                                                                                                                                                                                                                                                                              |          |                                                                                                                                                                                                                                                                                |
| 8.2<br>9.1<br>9.2                                                                                | Parking brakes  Wheels  Number of Wheels (front + rear) and type  Tire pressure (front + rear)                                                                                                                                                                                                                                                                                                                                                                              | Bar      | Dry disc  4+2 Pneumatic  10                                                                                                                                                                                                                                                    |
| 8.2<br>9.1<br>9.2<br>9.3                                                                         | Parking brakes  Wheels  Number of Wheels (front + rear) and type  Tire pressure (front + rear)  Tire dimensions and ply rating (front + rear)                                                                                                                                                                                                                                                                                                                               | Bar      | Dry disc  4+2 Pneumatic                                                                                                                                                                                                                                                        |
| 8.2<br>9.1<br>9.2                                                                                | Parking brakes  Wheels  Number of Wheels (front + rear) and type  Tire pressure (front + rear)                                                                                                                                                                                                                                                                                                                                                                              | Bar      | Dry disc  4+2 Pneumatic  10                                                                                                                                                                                                                                                    |
| 8.2<br>9.1<br>9.2<br>9.3                                                                         | Parking brakes  Wheels  Number of Wheels (front + rear) and type  Tire pressure (front + rear)  Tire dimensions and ply rating (front + rear)                                                                                                                                                                                                                                                                                                                               | Bar      | Dry disc  4+2 Pneumatic  10  12.00-24 (PR24)                                                                                                                                                                                                                                   |
| 8.2<br>9<br>9.1<br>9.2<br>9.3<br>9.4<br>10                                                       | Parking brakes  Wheels  Number of Wheels (front + rear) and type  Tire pressure (front + rear)  Tire dimensions and ply rating (front + rear)  Rim dimensions (front + rear)                                                                                                                                                                                                                                                                                                | Bar      | Dry disc  4+2 Pneumatic  10  12.00-24 (PR24)  8.5.00-24                                                                                                                                                                                                                        |
| 8.2<br>9<br>9.1<br>9.2<br>9.3<br>9.4<br>10                                                       | Parking brakes  Wheels  Number of Wheels (front + rear) and type  Tire pressure (front + rear)  Tire dimensions and ply rating (front + rear)  Rim dimensions (front + rear)  Hydraulic System                                                                                                                                                                                                                                                                              | Bar      | Dry disc  4+2 Pneumatic  10  12.00-24 (PR24)                                                                                                                                                                                                                                   |
| 8.2<br>9<br>9.1<br>9.2<br>9.3<br>9.4<br>10<br>10.1<br>10.2                                       | Parking brakes  Wheels  Number of Wheels (front + rear) and type  Tire pressure (front + rear)  Tire dimensions and ply rating (front + rear)  Rim dimensions (front + rear)  Hydraulic System  Pumps (number/ type/ Brand)                                                                                                                                                                                                                                                 | Bar Bar  | Dry disc  4+2 Pneumatic  10  12.00-24 (PR24)  8.5.00-24  Two triple gear pumps Parker                                                                                                                                                                                          |
| 8.2<br>9<br>9.1<br>9.2<br>9.3<br>9.4<br>10<br>10.1<br>10.2<br>10.3                               | Parking brakes  Wheels  Number of Wheels (front + rear) and type  Tire pressure (front + rear)  Tire dimensions and ply rating (front + rear)  Rim dimensions (front + rear)  Hydraulic System  Pumps (number/ type/ Brand)  Hydraulic oil cooling system  Max working pressure                                                                                                                                                                                             |          | Dry disc  4+2 Pneumatic  10  12.00-24 (PR24)  8.5.00-24  Two triple gear pumps Parker  High efficiency radiator with electric fan                                                                                                                                              |
| 8.2<br>9<br>9.1<br>9.2<br>9.3<br>9.4<br>10<br>10.1<br>10.2<br>10.3<br>11                         | Parking brakes  Wheels  Number of Wheels (front + rear) and type  Tire pressure (front + rear)  Tire dimensions and ply rating (front + rear)  Rim dimensions (front + rear)  Hydraulic System  Pumps (number/ type/ Brand)  Hydraulic oil cooling system  Max working pressure  Cabin                                                                                                                                                                                      |          | Dry disc  4+2 Pneumatic  10  12.00-24 (PR24)  8.5.00-24  Two triple gear pumps Parker  High efficiency radiator with electric fan  170                                                                                                                                         |
| 8.2  9  9.1  9.2  9.3  9.4  10  10.1  10.2  10.3  11                                             | Parking brakes  Wheels  Number of Wheels (front + rear) and type  Tire pressure (front + rear)  Tire dimensions and ply rating (front + rear)  Rim dimensions (front + rear)  Hydraulic System  Pumps (number/ type/ Brand)  Hydraulic oil cooling system  Max working pressure  Cabin  Type                                                                                                                                                                                | Bar      | Dry disc  4+2 Pneumatic  10  12.00-24 (PR24)  8.5.00-24  Two triple gear pumps Parker  High efficiency radiator with electric fan  170  Closed cabin with air conditioning                                                                                                     |
| 8.2  9  9.1  9.2  9.3  9.4  10  10.1  10.2  10.3  11  11.1  11.2                                 | Parking brakes  Wheels  Number of Wheels (front + rear) and type  Tire pressure (front + rear)  Tire dimensions and ply rating (front + rear)  Rim dimensions (front + rear)  Hydraulic System  Pumps (number/ type/ Brand)  Hydraulic oil cooling system  Max working pressure  Cabin  Type  Internal Noise Level EN12053                                                                                                                                                  |          | Dry disc  4+2 Pneumatic  10  12.00-24 (PR24)  8.5.00-24  Two triple gear pumps Parker  High efficiency radiator with electric fan  170                                                                                                                                         |
| 8.2  9  9.1  9.2  9.3  9.4  10  10.1  10.2  10.3  11  11.1  11.2  12                             | Parking brakes  Wheels  Number of Wheels (front + rear) and type  Tire pressure (front + rear)  Tire dimensions and ply rating (front + rear)  Rim dimensions (front + rear)  Hydraulic System  Pumps (number/ type/ Brand)  Hydraulic oil cooling system  Max working pressure  Cabin  Type  Internal Noise Level EN12053  Tanks capacity                                                                                                                                  | Bar      | Dry disc  4+2 Pneumatic  10  12.00-24 (PR24)  8.5.00-24  Two triple gear pumps Parker High efficiency radiator with electric fan  170  Closed cabin with air conditioning 72                                                                                                   |
| 8.2  9  9.1  9.2  9.3  9.4  10  10.1  10.2  10.3  11  11.1  11.2  12.1                           | Parking brakes  Wheels  Number of Wheels (front + rear) and type  Tire pressure (front + rear)  Tire dimensions and ply rating (front + rear)  Rim dimensions (front + rear)  Hydraulic System  Pumps (number/ type/ Brand)  Hydraulic oil cooling system  Max working pressure  Cabin  Type  Internal Noise Level EN12053  Tanks capacity  Hydraulic oil                                                                                                                   | Bar      | Dry disc  4+2 Pneumatic  10  12.00-24 (PR24)  8.5.00-24  Two triple gear pumps Parker High efficiency radiator with electric fan  170  Closed cabin with air conditioning  72  420                                                                                             |
| 8.2  9  9.1  9.2  9.3  9.4  10  10.1  10.2  10.3  11  11.1  11.2  12.1  12.2                     | Parking brakes  Wheels  Number of Wheels (front + rear) and type  Tire pressure (front + rear)  Tire dimensions and ply rating (front + rear)  Rim dimensions (front + rear)  Hydraulic System  Pumps (number/ type/ Brand)  Hydraulic oil cooling system  Max working pressure  Cabin  Type  Internal Noise Level EN12053  Tanks capacity  Hydraulic oil  Fuel diesel                                                                                                      | Bar      | Dry disc  4+2 Pneumatic  10  12.00-24 (PR24)  8.5.00-24  Two triple gear pumps Parker High efficiency radiator with electric fan 170  Closed cabin with air conditioning 72  420 360                                                                                           |
| 8.2  9  9.1  9.2  9.3  9.4  10  10.1  10.2  10.3  11  11.1  11.2  12.1  12.2  12.3               | Parking brakes  Wheels  Number of Wheels (front + rear) and type  Tire pressure (front + rear)  Tire dimensions and ply rating (front + rear)  Rim dimensions (front + rear)  Hydraulic System  Pumps (number/ type/ Brand)  Hydraulic oil cooling system  Max working pressure  Cabin  Type  Internal Noise Level EN12053  Tanks capacity  Hydraulic oil  Fuel diesel  Ad-Blue                                                                                             | Bar      | Dry disc  4+2 Pneumatic  10  12.00-24 (PR24)  8.5.00-24  Two triple gear pumps Parker High efficiency radiator with electric fan  170  Closed cabin with air conditioning  72  420                                                                                             |
| 8.2  9  9.1  9.2  9.3  9.4  10  10.1  10.2  10.3  11  11.1  11.2  12.1  12.2                     | Parking brakes  Wheels  Number of Wheels (front + rear) and type  Tire pressure (front + rear)  Tire dimensions and ply rating (front + rear)  Rim dimensions (front + rear)  Hydraulic System  Pumps (number/ type/ Brand)  Hydraulic oil cooling system  Max working pressure  Cabin  Type  Internal Noise Level EN12053  Tanks capacity  Hydraulic oil  Fuel diesel  Ad-Blue  Lift equipment and spreader                                                                | Bar      | Dry disc  4+2 Pneumatic  10  12.00-24 (PR24)  8.5.00-24  Two triple gear pumps Parker High efficiency radiator with electric fan 170  Closed cabin with air conditioning 72  420 360                                                                                           |
| 8.2  9  9.1  9.2  9.3  9.4  10  10.1  10.2  10.3  11  11.1  11.2  12.1  12.2  12.3               | Parking brakes  Wheels  Number of Wheels (front + rear) and type  Tire pressure (front + rear)  Tire dimensions and ply rating (front + rear)  Rim dimensions (front + rear)  Hydraulic System  Pumps (number/ type/ Brand)  Hydraulic oil cooling system  Max working pressure  Cabin  Type  Internal Noise Level EN12053  Tanks capacity  Hydraulic oil  Fuel diesel  Ad-Blue                                                                                             | Bar      | Dry disc  4+2 Pneumatic  10  12.00-24 (PR24)  8.5.00-24  Two triple gear pumps Parker High efficiency radiator with electric fan 170  Closed cabin with air conditioning 72  420 360                                                                                           |
| 8.2  9  9.1  9.2  9.3  9.4  10  10.1  10.2  10.3  11  11.1  11.2  12  12.1  12.2  12.3  13       | Parking brakes  Wheels  Number of Wheels (front + rear) and type  Tire pressure (front + rear)  Tire dimensions and ply rating (front + rear)  Rim dimensions (front + rear)  Hydraulic System  Pumps (number/ type/ Brand)  Hydraulic oil cooling system  Max working pressure  Cabin  Type  Internal Noise Level EN12053  Tanks capacity  Hydraulic oil  Fuel diesel  Ad-Blue  Lift equipment and spreader  Lift mast model / mast type/ Design  Spreader type/make/model | Bar      | Two triple gear pumps Parker High efficiency radiator with electric fan 170  Closed cabin with air conditioning 72  420 360 25                                                                                                                                                 |
| 8.2  9  9.1  9.2  9.3  9.4  10  10.1  10.2  10.3  11  11.1  11.2  12  12.1  12.2  12.3  13  13.1 | Parking brakes  Wheels  Number of Wheels (front + rear) and type  Tire pressure (front + rear)  Tire dimensions and ply rating (front + rear)  Rim dimensions (front + rear)  Hydraulic System  Pumps (number/ type/ Brand)  Hydraulic oil cooling system  Max working pressure  Cabin  Type  Internal Noise Level EN12053  Tanks capacity  Hydraulic oil  Fuel diesel  Ad-Blue  Lift equipment and spreader  Lift mast model / mast type/ Design                           | Bar      | Two triple gear pumps Parker High efficiency radiator with electric fan 170  Closed cabin with air conditioning 72  420 360 25  Duplex standard/2 stage/free visibility                                                                                                        |
| 8.2  9  9.1  9.2  9.3  9.4  10  10.1  10.2  10.3  11  11.1  11.2  12  12.1  12.2  12.3  13  13.1 | Parking brakes  Wheels  Number of Wheels (front + rear) and type  Tire pressure (front + rear)  Tire dimensions and ply rating (front + rear)  Rim dimensions (front + rear)  Hydraulic System  Pumps (number/ type/ Brand)  Hydraulic oil cooling system  Max working pressure  Cabin  Type  Internal Noise Level EN12053  Tanks capacity  Hydraulic oil  Fuel diesel  Ad-Blue  Lift equipment and spreader  Lift mast model / mast type/ Design  Spreader type/make/model | Bar      | Dry disc  4+2 Pneumatic  10  12.00-24 (PR24)  8.5.00-24  Two triple gear pumps Parker  High efficiency radiator with electric fan  170  Closed cabin with air conditioning  72  420  360  25  Duplex standard/2 stage/free visibility Sidelift telescopic/Mec Service/ SSB100F |