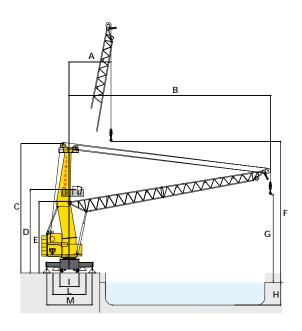

#### **GENERAL DIMENSIONS AND WEIGHTS**

| Α | Minimum outreach/Radius               | 11 m   |
|---|---------------------------------------|--------|
| В | Maximum outreach/Radius               | 54 m   |
| С | Overall height tower                  | 39,6 m |
| D | Tower cab height (operator eye level) | 29 m   |
| Е | Height of boom fulcrum                | 23,2 m |

## **HOISTING HEIGHTS**

| F | Above quay level                   | > 45 m |
|---|------------------------------------|--------|
| G | Above quay level at maximum radius | 29 m   |
| Н | Under quay level                   | 15 m   |

## **CHASSIS AND PROPPING SYSTEM WITH STANDARD PADS**

|   | Overall width of undercarriage              | 5,5 m        |
|---|---------------------------------------------|--------------|
| L | Minimum overall width outriggers            | 9,8 m        |
| M | Maximum Propping base                       | 13 x 17,3 m  |
|   | Chassis dimensions in travel mode (approx.) | 21,3 x 9,8 m |