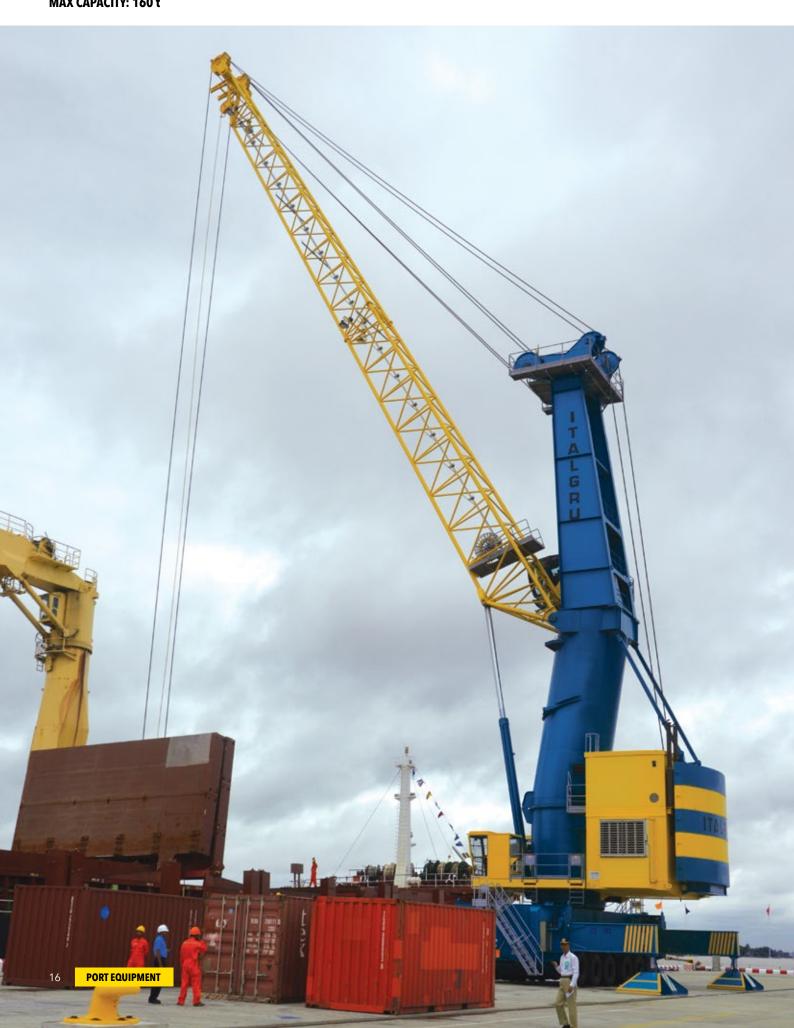

# **IMHC 3160**

OUTREACH (RADIUS): 11 - 54 m MAX CAPACITY: 160 t

# **IMHC 3160**

The IMHC 3160 has been designed to efficiently load and unload vessles up to the size of post-panamax carriers. The crane allows to handle all types of cargo including heavy lifts up to 160 tons.

- The crane is built in two variants:
  1. Single winch with 2 ropes
  2. Double winch with 4 ropes (4-ropes grab crane)