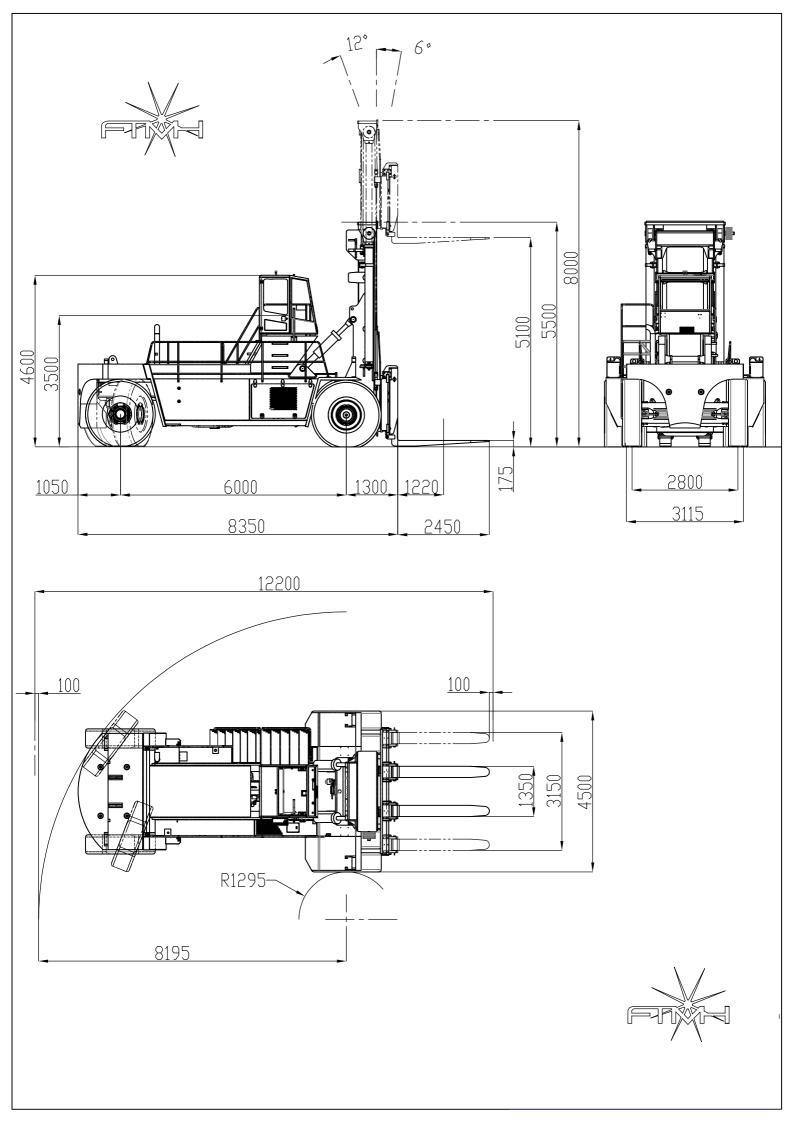

## FORK LIFT FTF 48-12

| 1                                                                 | Lifting capacities                                                                                                                                                                               |           |                                                                     |
|-------------------------------------------------------------------|--------------------------------------------------------------------------------------------------------------------------------------------------------------------------------------------------|-----------|---------------------------------------------------------------------|
| 1.1                                                               | Lift capacities at load center C                                                                                                                                                                 | kg        | 48000                                                               |
| 2                                                                 | Load center "C"                                                                                                                                                                                  | mm        | 1225                                                                |
| .3                                                                | Lift height with simplex mast                                                                                                                                                                    | mm        | 5100                                                                |
| .4                                                                | Lifting speed (unloaded/at rated load)                                                                                                                                                           | m/s       | 0,21/0,26                                                           |
| .5                                                                | Lowering speed (unloaded/at rated load)                                                                                                                                                          | m/s       | 0,30/0,25                                                           |
| .6                                                                | Mast Tilt Forward/Backward                                                                                                                                                                       | 0         | 6/12                                                                |
| 2                                                                 | Driving speed                                                                                                                                                                                    |           |                                                                     |
| .1                                                                | Drive speed forward (unloaded/at rated load)                                                                                                                                                     | km/h      | 22/24                                                               |
| .2                                                                | Drive speed reverse (unloaded/ at rated load)                                                                                                                                                    | km/h      | 22/24                                                               |
| .3                                                                | Max incline (unloaded/ at rated load)                                                                                                                                                            | %         | 30/28                                                               |
| . <u>.</u> .4                                                     | Towbar pull max                                                                                                                                                                                  | kN        | 300                                                                 |
| 3                                                                 | Weight                                                                                                                                                                                           |           | 500                                                                 |
|                                                                   |                                                                                                                                                                                                  |           | C1000                                                               |
| .1                                                                | Service weight                                                                                                                                                                                   | kg        | 61000                                                               |
| .2                                                                | Axle pressure front (unloaded / at rated load)                                                                                                                                                   | kg        | 29500/98700                                                         |
| .3                                                                | Axle pressure rear (unloaded / at rated load)                                                                                                                                                    | kg        | 31500/10300                                                         |
| .4                                                                | Stability factor                                                                                                                                                                                 |           | 1,5                                                                 |
| 4                                                                 | Engine                                                                                                                                                                                           |           |                                                                     |
| .1                                                                | Engine make / model name                                                                                                                                                                         |           | Volvo/ TAD1180VE                                                    |
| .2                                                                | Emission approval EU/US                                                                                                                                                                          |           | Stage5                                                              |
| .3                                                                | Fuel                                                                                                                                                                                             |           | Diesel                                                              |
| .4                                                                | Max Power at rpm                                                                                                                                                                                 | kW a rpm  | 235kW at 2100rpm                                                    |
| .5                                                                | Max Torque at rpm                                                                                                                                                                                | Nm at rpm | 1581Nm at 1400rpm                                                   |
| .6                                                                | N° cylinders / Displacement                                                                                                                                                                      | N/cc      | 6/10840                                                             |
| .7                                                                | Specific fuel consumption                                                                                                                                                                        | l/h       | 18 - 20                                                             |
| .8                                                                | Alternator type/power/capacity                                                                                                                                                                   | /W/Amp    | AC/3080/110                                                         |
| .9                                                                | Battery (N°, Voltage, Capacity)                                                                                                                                                                  | /V/Ah     | 4, 12V, 88A                                                         |
| 5                                                                 | Transmission                                                                                                                                                                                     |           | , ,                                                                 |
|                                                                   |                                                                                                                                                                                                  |           | DANA TE20                                                           |
| .1                                                                | Brand / model                                                                                                                                                                                    |           | DANA TE30                                                           |
| .2                                                                | Type                                                                                                                                                                                             |           | Hydrodinamic                                                        |
| .3                                                                | N° of gears Fw/ Rw                                                                                                                                                                               |           | 5/3                                                                 |
| 6                                                                 | Drive Axle                                                                                                                                                                                       |           |                                                                     |
| 5.1                                                               | Make /model                                                                                                                                                                                      |           | Kessler D102                                                        |
| 5.2                                                               | Type/ width                                                                                                                                                                                      | mm        | Rigid/4200                                                          |
| 7                                                                 | Steering Axle                                                                                                                                                                                    |           |                                                                     |
| '.1                                                               | Make /model                                                                                                                                                                                      |           | OMCI/ASF233                                                         |
| .2                                                                | Steering system                                                                                                                                                                                  |           | Double acting single cylinder                                       |
| 8                                                                 | Brake System                                                                                                                                                                                     |           |                                                                     |
| 3.1                                                               | Machine brakes                                                                                                                                                                                   |           | Wet disc brakes-hydraulic operated                                  |
| 3.2                                                               | Parking brakes                                                                                                                                                                                   |           | Dry disc                                                            |
| 9                                                                 | Wheels                                                                                                                                                                                           |           | ,                                                                   |
| .1                                                                | Number of Wheels (front + rear) and type                                                                                                                                                         |           | 412 Proumatic                                                       |
| 0.2                                                               |                                                                                                                                                                                                  | Der       | 4+2 Pneumatic                                                       |
| .2                                                                | Tire pressure (front + rear)                                                                                                                                                                     | Bar       | 10                                                                  |
|                                                                   | Tire dimensions and ply rating (front + rear)                                                                                                                                                    |           | 18.00-25 (PR40)                                                     |
| 9.4                                                               | Closed cabin with air conditioning                                                                                                                                                               |           | 13.00-25                                                            |
| 10                                                                | Hydraulic System                                                                                                                                                                                 |           |                                                                     |
| 0.1                                                               | Pumps (number/ type/ Brand)                                                                                                                                                                      |           | One triple gear pumps Parker                                        |
|                                                                   | · · · · · · ·                                                                                                                                                                                    | 1 1       | High efficiency radiator with electric fan                          |
|                                                                   | Hydraulic oil cooling system                                                                                                                                                                     |           |                                                                     |
|                                                                   | Hydraulic oil cooling system<br>Max working pressure                                                                                                                                             | Bar       | 250                                                                 |
|                                                                   |                                                                                                                                                                                                  | Bar       |                                                                     |
| 0.3<br><b>11</b>                                                  | Max working pressure                                                                                                                                                                             | Bar       | 250                                                                 |
| 0.3<br><b>11</b><br>1.1                                           | Max working pressure Cabin Type                                                                                                                                                                  | Bar       |                                                                     |
| 0.3<br><b>11</b><br>1.1<br>1.2                                    | Max working pressure Cabin Type Internal Noise Level EN12053                                                                                                                                     |           | 250<br>Closed cabin with air conditioning                           |
| 0.3<br><b>11</b><br>1.1<br>1.2<br><b>12</b>                       | Max working pressure Cabin Type Internal Noise Level EN12053 Tanks capacity                                                                                                                      |           | 250<br>Closed cabin with air conditioning<br>72                     |
| 0.3<br><b>11</b><br>1.1<br>1.2<br><b>12</b><br>2.1                | Max working pressure Cabin Type Internal Noise Level EN12053 Tanks capacity Hydraulic oil                                                                                                        |           | 250<br>Closed cabin with air conditioning<br>72<br>850              |
| 0.3<br>11<br>1.1<br>1.2<br>12<br>2.1<br>2.2                       | Max working pressure         Cabin         Type         Internal Noise Level EN12053         Tanks capacity         Hydraulic oil         Fuel diesel                                            |           | 250<br>Closed cabin with air conditioning<br>72<br>850<br>580       |
| .0.3<br><b>11</b><br>1.1<br>1.2<br><b>12</b><br>2.1<br>2.2<br>2.3 | Max working pressure         Cabin         Type         Internal Noise Level EN12053         Tanks capacity         Hydraulic oil         Fuel diesel         Ad-Blue                            |           | 250<br>Closed cabin with air conditioning<br>72<br>850              |
| .0.3<br>11<br>1.1<br>1.2<br>12<br>2.1<br>2.2<br>2.3<br>13         | Max working pressure         Cabin         Type         Internal Noise Level EN12053         Tanks capacity         Hydraulic oil         Fuel diesel                                            |           | 250<br>Closed cabin with air conditioning<br>72<br>850<br>580<br>45 |
| 11.1<br>11.2<br>12.1<br>12.2<br>12.3<br>13<br>13.1                | Max working pressure         Cabin         Type         Internal Noise Level EN12053         Tanks capacity         Hydraulic oil         Fuel diesel         Ad-Blue         Forks         Type |           | 250<br>Closed cabin with air conditioning<br>72<br>850<br>580       |
| 0.3<br>11<br>1.1<br>1.2<br>12<br>2.1<br>2.2<br>2.3<br>13          | Max working pressure         Cabin         Type         Internal Noise Level EN12053         Tanks capacity         Hydraulic oil         Fuel diesel         Ad-Blue         Forks              |           | 250<br>Closed cabin with air conditioning<br>72<br>850<br>580<br>45 |