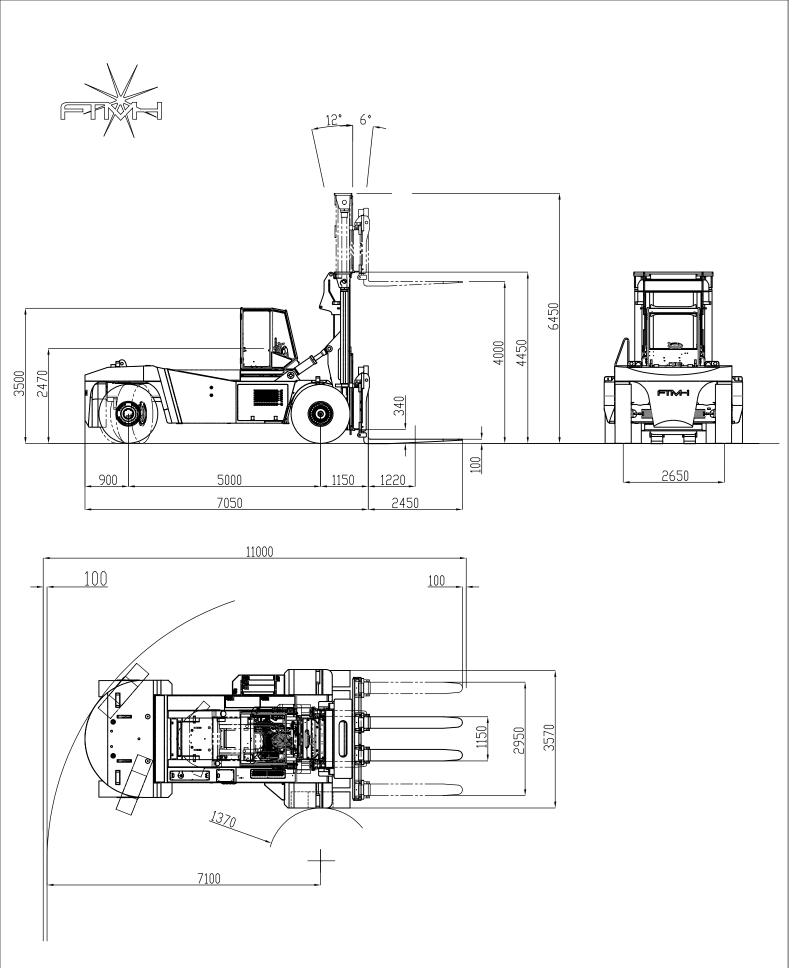

## FORK LIFT FTF 36-12

| 1                                                                           | Lifting capacities                                                                                                                       |                                                                                                                                                                                                                                                                                                                                                                                           |                                            |
|-----------------------------------------------------------------------------|------------------------------------------------------------------------------------------------------------------------------------------|-------------------------------------------------------------------------------------------------------------------------------------------------------------------------------------------------------------------------------------------------------------------------------------------------------------------------------------------------------------------------------------------|--------------------------------------------|
| .1                                                                          | Lift capacities at load center C                                                                                                         | kg                                                                                                                                                                                                                                                                                                                                                                                        | 36000                                      |
| .2                                                                          | Load center "C"                                                                                                                          | mm                                                                                                                                                                                                                                                                                                                                                                                        | 1225                                       |
| .3                                                                          | Lift height with simplex mast                                                                                                            | mm                                                                                                                                                                                                                                                                                                                                                                                        | 4000                                       |
| .4                                                                          | Lifting speed (unloaded/at rated load)                                                                                                   | m/s                                                                                                                                                                                                                                                                                                                                                                                       | 0,30/0,32                                  |
| 5                                                                           | Lowering speed (unloaded/at rated load)                                                                                                  | m/s                                                                                                                                                                                                                                                                                                                                                                                       | 0,25/0,21                                  |
| 6                                                                           | Mast Tilt Forward/Backward                                                                                                               | •                                                                                                                                                                                                                                                                                                                                                                                         | 6/12                                       |
| 2                                                                           | Driving speed                                                                                                                            |                                                                                                                                                                                                                                                                                                                                                                                           |                                            |
| 2.1                                                                         | Drive speed forward (unloaded/at rated load)                                                                                             | km/h                                                                                                                                                                                                                                                                                                                                                                                      | 25/24                                      |
| 2.2                                                                         | Drive speed reverse (unloaded/ at rated load)                                                                                            | km/h                                                                                                                                                                                                                                                                                                                                                                                      | 25/24                                      |
| 2.3                                                                         | Max incline (unloaded/ at rated load)                                                                                                    | %                                                                                                                                                                                                                                                                                                                                                                                         | 30/28                                      |
| 2.4                                                                         | Towbar pull max                                                                                                                          | kN                                                                                                                                                                                                                                                                                                                                                                                        | 210                                        |
| 3                                                                           | Weight                                                                                                                                   |                                                                                                                                                                                                                                                                                                                                                                                           |                                            |
| 3.1                                                                         | Service weight                                                                                                                           | kg                                                                                                                                                                                                                                                                                                                                                                                        | 47000                                      |
| 3.2                                                                         | Axle pressure front (unloaded / at rated load)                                                                                           | kg                                                                                                                                                                                                                                                                                                                                                                                        | 23000/76000                                |
| 3.3                                                                         | Axle pressure rear (unloaded / at rated load)                                                                                            | kg                                                                                                                                                                                                                                                                                                                                                                                        | 24000/7000                                 |
| 3.4                                                                         | Stability factor                                                                                                                         |                                                                                                                                                                                                                                                                                                                                                                                           | 1,4                                        |
| 4                                                                           | Engine                                                                                                                                   |                                                                                                                                                                                                                                                                                                                                                                                           |                                            |
| l.1                                                                         | Engine make / model name                                                                                                                 |                                                                                                                                                                                                                                                                                                                                                                                           | Volvo/TAD 881 VE                           |
| 1.2                                                                         | Emission approval EU/US                                                                                                                  |                                                                                                                                                                                                                                                                                                                                                                                           | Stage 5                                    |
| 1.3                                                                         | Fuel                                                                                                                                     |                                                                                                                                                                                                                                                                                                                                                                                           | Diesel                                     |
| 1.4                                                                         | Max Power at rpm                                                                                                                         | kW / rpm                                                                                                                                                                                                                                                                                                                                                                                  | 185kW at 2000rpm                           |
| 1.5                                                                         | Max Torque at rpm                                                                                                                        | Nm / rpm                                                                                                                                                                                                                                                                                                                                                                                  | 1175Nm at 1400rpm                          |
| 1.6                                                                         | N° cylinders / Displacement                                                                                                              | N/cc                                                                                                                                                                                                                                                                                                                                                                                      | 6/7700                                     |
| 4.7                                                                         | Specific fuel consumption                                                                                                                | l/h                                                                                                                                                                                                                                                                                                                                                                                       | 14 - 20                                    |
| 4.8                                                                         | Alternator type/power/capacity                                                                                                           | /W/Amp                                                                                                                                                                                                                                                                                                                                                                                    | AC/3080/110                                |
| 1.9                                                                         | Battery (N°, Voltage, Capacity)                                                                                                          | /V/Ah                                                                                                                                                                                                                                                                                                                                                                                     | 4, 12V, 88A                                |
| 5                                                                           | Transmission                                                                                                                             |                                                                                                                                                                                                                                                                                                                                                                                           |                                            |
| 5.1                                                                         | Brand / model                                                                                                                            |                                                                                                                                                                                                                                                                                                                                                                                           | ZF 3WG211                                  |
| 5.2                                                                         | Туре                                                                                                                                     |                                                                                                                                                                                                                                                                                                                                                                                           | Hydrodinamic                               |
| 5.3                                                                         | N° of gears Fw/ Rw                                                                                                                       |                                                                                                                                                                                                                                                                                                                                                                                           | 3/3                                        |
| 6                                                                           | Drive Axle                                                                                                                               |                                                                                                                                                                                                                                                                                                                                                                                           |                                            |
| 5.1                                                                         | Make /model                                                                                                                              |                                                                                                                                                                                                                                                                                                                                                                                           | Kessler D91                                |
| 5.2                                                                         | Type/ width                                                                                                                              | mm                                                                                                                                                                                                                                                                                                                                                                                        | Rigido/3600                                |
| 7                                                                           | Steering Axle                                                                                                                            |                                                                                                                                                                                                                                                                                                                                                                                           |                                            |
| 7.1                                                                         | Make /model                                                                                                                              |                                                                                                                                                                                                                                                                                                                                                                                           | OMCI/ASF243                                |
| 7.2                                                                         | Steering system                                                                                                                          |                                                                                                                                                                                                                                                                                                                                                                                           | Double acting single cylinder              |
| 8                                                                           | Brake System                                                                                                                             |                                                                                                                                                                                                                                                                                                                                                                                           |                                            |
| 8.1                                                                         | Machine brakes                                                                                                                           |                                                                                                                                                                                                                                                                                                                                                                                           | Wet disc brakes-hydraulic operated         |
| 3.2                                                                         | Parking brakes                                                                                                                           |                                                                                                                                                                                                                                                                                                                                                                                           | Dry disc                                   |
|                                                                             | Wheels                                                                                                                                   |                                                                                                                                                                                                                                                                                                                                                                                           |                                            |
| 9                                                                           |                                                                                                                                          |                                                                                                                                                                                                                                                                                                                                                                                           |                                            |
| 9.1                                                                         | Number of Wheels (front + rear) and type                                                                                                 | Der                                                                                                                                                                                                                                                                                                                                                                                       | 4+2 Pneumatic                              |
| 9.2<br>9.3                                                                  | Tire pressure (front + rear)<br>Tire dimensions and ply rating (front + rear)                                                            | Bar                                                                                                                                                                                                                                                                                                                                                                                       | 10<br>16.00-25 (PR28)                      |
| 9.5<br>9.4                                                                  | Rim dimensions (front + rear)                                                                                                            |                                                                                                                                                                                                                                                                                                                                                                                           | 12.00-25                                   |
|                                                                             | · · · · · · · · · · · · · · · · · · ·                                                                                                    |                                                                                                                                                                                                                                                                                                                                                                                           | 12.00-23                                   |
| 10                                                                          | Hydraulic System                                                                                                                         |                                                                                                                                                                                                                                                                                                                                                                                           |                                            |
| 10.1                                                                        | Pumps (number/ type/ Brand)                                                                                                              |                                                                                                                                                                                                                                                                                                                                                                                           | One triple gear pumps Parker               |
| 10.2                                                                        | Hydraulic oil cooling system                                                                                                             | Dor                                                                                                                                                                                                                                                                                                                                                                                       | High efficiency radiator with electric fan |
|                                                                             | Max working pressure                                                                                                                     | Bar                                                                                                                                                                                                                                                                                                                                                                                       | 240                                        |
|                                                                             |                                                                                                                                          |                                                                                                                                                                                                                                                                                                                                                                                           |                                            |
| 11                                                                          | Cabin                                                                                                                                    |                                                                                                                                                                                                                                                                                                                                                                                           |                                            |
| <b>11</b><br>1.1                                                            | Туре                                                                                                                                     |                                                                                                                                                                                                                                                                                                                                                                                           | Closed cabin with air conditioning         |
| <b>11</b><br>1.1<br>1.2                                                     | Type<br>Internal Noise Level EN12053                                                                                                     | db                                                                                                                                                                                                                                                                                                                                                                                        | Closed cabin with air conditioning<br>72   |
| <b>11</b><br>1.1<br>1.2<br><b>12</b>                                        | Type Internal Noise Level EN12053 Tanks capacity                                                                                         | db                                                                                                                                                                                                                                                                                                                                                                                        | 72                                         |
| <b>11</b><br>1.1<br>1.2<br><b>12</b><br>2.1                                 | Type<br>Internal Noise Level EN12053<br>Tanks capacity<br>Hydraulic oil                                                                  | db<br>I                                                                                                                                                                                                                                                                                                                                                                                   | 72 580                                     |
| <b>11</b><br>11.1<br>11.2<br><b>12</b><br>12.1<br>12.2                      | Type         Internal Noise Level EN12053         Tanks capacity         Hydraulic oil         Fuel diesel                               | db<br>I<br>I<br>I                                                                                                                                                                                                                                                                                                                                                                         | 72<br>580<br>420                           |
| <b>11</b><br>11.1<br>11.2<br><b>12</b><br>12.1<br>12.2                      | Type         Internal Noise Level EN12053         Tanks capacity         Hydraulic oil         Fuel diesel         Ad-Blue               | db<br>I<br>I<br>I<br>I<br>I<br>I                                                                                                                                                                                                                                                                                                                                                          | 72 580                                     |
| <b>11</b><br>11.1<br>11.2<br><b>12</b><br>12.1<br>12.2                      | Type         Internal Noise Level EN12053         Tanks capacity         Hydraulic oil         Fuel diesel                               | db<br>db<br>I<br>I<br>I<br>I<br>I<br>I<br>I<br>I<br>I                                                                                                                                                                                                                                                                                                                                     | 72<br>580<br>420                           |
| 11.1<br>11.2<br>12.1<br>12.2<br>12.3                                        | Type         Internal Noise Level EN12053         Tanks capacity         Hydraulic oil         Fuel diesel         Ad-Blue               | db           l           l           l           l           l           l                                                                                                                                                                                                                                                                                                                | 72<br>580<br>420                           |
| 11       11.1       11.2       12       12.1       12.2       12.3       13 | Type         Internal Noise Level EN12053         Tanks capacity         Hydraulic oil         Fuel diesel         Ad-Blue         Forks | db           db           I           I           I           I           I           I           I           I           I           I           I           I           I           I           I           I           I           I           I           I           I           I           I           I           II           III           IIIIIIIIIIIIIIIIIIIIIIIIIIIIIIIIIIII | 72<br>580<br>420<br>25                     |