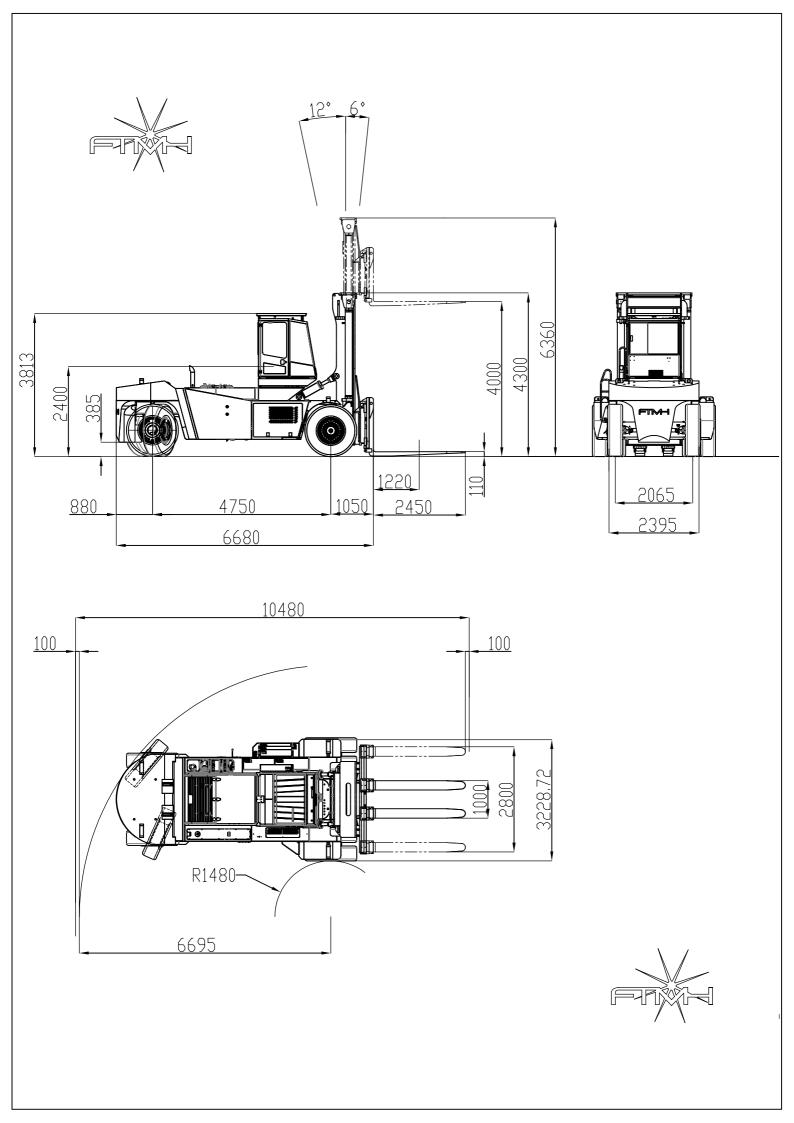

## FORK LIFT FTF 28-12

|             |                                                  |                        | / \                                        |
|-------------|--------------------------------------------------|------------------------|--------------------------------------------|
| 1           | Lifting capacities                               |                        |                                            |
| 1.1         | Lift capacities at load center C                 | kg                     | 28000                                      |
| 1.2         | Load center "C"                                  | mm                     | 1225                                       |
| 1.3         | Lift height with simplex mast                    | mm                     | 4000                                       |
| 1.4         | Lifting speed (unloaded/at rated load)           | m/s                    | 0,34/0,32                                  |
| 1.5         | Lowering speed (unloaded/at rated load)          | m/s                    | 0,25/0,26                                  |
| 1.6         | Mast Tilt Forward/Backward                       | 0                      | 6/12                                       |
| 2           | Driving speed                                    |                        | ,                                          |
| 2.1         | Drive speed forward (unloaded/at rated load)     | km/h                   | 25/24                                      |
| 2.2         | Drive speed reverse (unloaded/ at rated load)    | km/h                   | 25/24                                      |
| 2.3         | Max incline (unloaded/ at rated load)            | %                      | 30/28                                      |
| 2.4         | Towbar pull max                                  | kN                     | 160                                        |
| 3           | Weight                                           |                        |                                            |
| 3.1         | Service weight                                   | kg                     | 38500                                      |
| 3.2         | Axle pressure front (unloaded / at rated load)   | kg                     | 19000/56700                                |
| 3.3         | Axle pressure rear (unloaded / at rated load)    | kg                     | 19500/9800                                 |
| 3.4         | Stability factor                                 |                        | 1,38                                       |
| 4           | Engine                                           |                        | 1,55                                       |
|             | •                                                |                        | Volvo/TAD 990 VE                           |
| 4.1<br>4.2  | Engine make / model name Emission approval EU/US |                        | Volvo/TAD 880 VE                           |
| 4.3         | Fuel                                             |                        | Stage 5  Diesel                            |
| 4.4         | Max Power at rpm                                 | kW / rpm               | 160kW at 2000rpm                           |
| 4.5         | Max Torque at rpm                                | Nm / rpm               | 1075Nm at 1400rpm                          |
| 4.6         | N° cylinders / Displacement                      | N/cc                   | 6/7700                                     |
| 4.7         | Specific fuel consumption                        | I/h                    | 14 - 20                                    |
| 4.8         | Alternator type/power/capacity                   | /W/Amp                 | AC/3080/110                                |
| 4.9         | Battery (N°, Voltage, Capacity)                  | /V/Ah                  | 4, 12V, 88A                                |
| 5           | Transmission                                     | 7 7 7 111              | 1, 121, 001                                |
| <b>5</b> .1 |                                                  |                        | ZF 3WG211                                  |
| 5.2         | Brand / model                                    |                        | Hydrodinamic                               |
| 5.3         | Type  N° of gears Fw/ Rw                         |                        |                                            |
|             |                                                  |                        | 3/3                                        |
| 6           | Drive Axle                                       |                        | W 1 204                                    |
| 6.1         | Make /model                                      |                        | Kessler D91                                |
| 6.2         | Type/ width                                      | mm                     | Rigido/3200                                |
| 7           | Steering Axle                                    |                        |                                            |
| 7.1         | Make /model                                      |                        | OMCI/ASF243                                |
| 7.2         | Steering system                                  |                        | Double acting single cylinder              |
| 8           | Brake System                                     |                        |                                            |
| 8.1         | Machine brakes                                   |                        | Wet disc brakes-hydraulic operated         |
| 8.2         | Parking brakes                                   |                        | Dry disc                                   |
| 9           | Wheels                                           |                        |                                            |
| 9.1         | Number of Wheels (front + rear) and type         |                        | 4+2 Pneumatic                              |
| 9.2         | Tire pressure (front + rear)                     | Bar                    | 10                                         |
| 9.3         | Tire dimensions and ply rating (front + rear)    |                        | 14.00-24 (PR32)                            |
| 9.4         | Rim dimensions (front + rear)                    |                        | 10.00-24                                   |
| 10          | Hydraulic System                                 |                        |                                            |
| 10.1        | Pumps (number/ type/ Brand)                      |                        | One triple gear pumps Parker               |
| 10.2        | Hydraulic oil cooling system                     |                        | High efficiency radiator with electric fan |
| 10.3        | Max working pressure                             | Bar                    | 230                                        |
| 11          | Cabin                                            |                        |                                            |
| 11.1        | Туре                                             |                        | Closed cabin with air conditioning         |
| 11.2        | Internal Noise Level EN12053                     | db                     | 72                                         |
| 12          | Tanks capacity                                   |                        |                                            |
| 12.1        | Hydraulic oil                                    | ı                      | 420                                        |
| 12.2        | Fuel diesel                                      | i                      | 380                                        |
| 12.3        | Ad-Blue                                          | 1                      | 25                                         |
| 13          | Forks                                            |                        |                                            |
| 13.1        | Туре                                             |                        | "Terminal west"                            |
| 13.2        | Sizes (Lenght x width x thickness)               | mm                     | 2450x270x110                               |
| 13.3        | Fork translation and positioner                  | mm                     | +/- 450                                    |
|             | STEINBERG GmbH Alexander-Scharff-Str.58          | 8 41169 Moenchengladha |                                            |