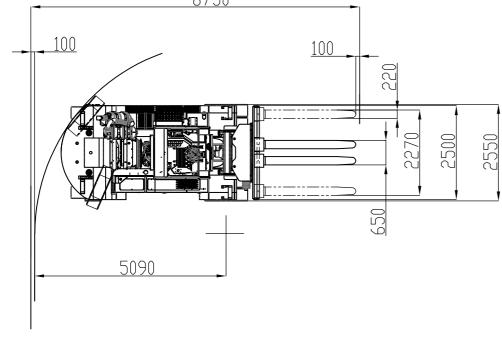

## FORK LIFT FTF 16-12

|              |                                                |          | / \                                        |
|--------------|------------------------------------------------|----------|--------------------------------------------|
| 1            | Lifting capacities                             |          |                                            |
| 1            | Lift capacities at load center C               | kg       | 16000                                      |
| .2           | Load center "C"                                | mm       | 1225                                       |
| .3           | Lift height with simplex mast                  | mm       | 4000                                       |
| .4           | Lifting speed (unloaded/at rated load)         | m/s      | 0,36/0,33                                  |
| .5           | Lowering speed (unloaded/at rated load)        | m/s      | 0,25/0,26                                  |
| 6            | Mast Tilt Forward/Backward                     | ۰        | 6/12                                       |
| 2            | Driving speed                                  |          |                                            |
| 2.1          | Drive speed forward (unloaded/at rated load)   | km/h     | 25/24                                      |
| 2.2          | Drive speed reverse (unloaded/ at rated load)  | km/h     | 25/24                                      |
| 2.3          | Max incline (unloaded/ at rated load)          | %        | 26/24                                      |
| 2.4          | Towbar pull max                                | kN       | 150                                        |
| 3            | Weight                                         | NIV.     |                                            |
|              |                                                | lea .    | 35000                                      |
| 3.1          | Service weight                                 | kg       | 25900                                      |
| 3.2          | Axle pressure front (unloaded / at rated load) | kg       | 11700/37850                                |
| 3.3          | Axle pressure rear (unloaded / at rated load)  | kg       | 14200/4050                                 |
| 3.4          | Stability factor                               |          | 1,4                                        |
| 4            | Engine                                         |          |                                            |
| 1.1          | Engine make / model name                       |          | Volvo/TAD 582 VE                           |
| 1.2          | Emission approval EU/US                        |          | Stage 5                                    |
| 1.3          | Fuel                                           |          | Diesel                                     |
| 1.4          | Max Power at rpm                               | kW / rpm | 160kW at 2000rpm                           |
| 1.5          | Max Torque at rpm                              | Nm / rpm | 925Nm at 1380rpm                           |
| 1.6          | N° cylinders / Displacement                    | N/cc     | 4/5130                                     |
| 1.7          | Specific fuel consumption                      | l/h      | 10 - 15                                    |
| 1.8          | Alternator type/power/capacity                 | /W/Amp   | AC/3080/110                                |
| 1.9          | Battery (N°, Voltage, Capacity)                | /V/Ah    | 2, 12V, 88A                                |
| 5            | Transmission                                   |          |                                            |
| 5.1          | Brand / model                                  |          | ZF 3WG171                                  |
| 5.2          | Туре                                           |          | Hydrodinamic                               |
| 5.3          | N° of gears Fw/ Rw                             |          | 3/3                                        |
| 6            | Drive Axle                                     |          |                                            |
| 5.1          | Make /model                                    |          | Kessler D81                                |
| 5.2          | Type/ width                                    | mm       | Rigido/2500                                |
|              |                                                | 111111   | Mgluo/ 2500                                |
| 7            | Steering Axle                                  |          | 01401/455252                               |
| 7.1          | Make /model                                    |          | OMCI/ASF253                                |
| 7.2          | Steering system                                |          | Double acting single cylinder              |
| 8            | Brake System                                   |          |                                            |
| 3.1          | Machine brakes                                 |          | Wet disc brakes-hydraulic operated         |
| 3.2          | Parking brakes                                 |          | Dry disc                                   |
| 9            | Wheels                                         |          |                                            |
| 9.1          | Number of Wheels (front + rear) and type       |          | 4+2 Pneumatic                              |
| 9.2          | Tire pressure (front + rear)                   | Bar      | 10                                         |
| 9.3          | Tire dimensions and ply rating (front + rear)  |          | 12.00-20 (PR28)                            |
| ).4          | Rim dimensions (front + rear)                  |          | 8,5-00-20                                  |
| 10           | Hydraulic System                               |          |                                            |
| 0.1          | Pumps (number/ type/ Brand)                    |          | One triple gear pumps Parker               |
| 10.2         | Hydraulic oil cooling system                   |          | High efficiency radiator with electric fan |
| 10.3         | Max working pressure                           | Bar      | 220                                        |
|              | Cabin                                          | 5        |                                            |
| 11           |                                                |          | Closed cobin with air and distanting       |
| 1.1          | Type                                           | مالہ     | Closed cabin with air conditioning         |
| .1.2         | Internal Noise Level EN12053                   | db       | 72                                         |
| 12           | Tanks capacity                                 |          |                                            |
| .2.1         | Hydraulic oil                                  |          | 350                                        |
| 12.2         | Fuel diesel                                    | I        | 250                                        |
| L2.3         | Ad-Blue                                        | I        | 25                                         |
|              | Forks                                          |          |                                            |
| 13           |                                                |          | UT                                         |
|              | Туре                                           |          | "Terminal west"                            |
| 13.1<br>13.2 | Type Sizes (Lenght x width x thickness)        | mm       | 2450x220x100                               |