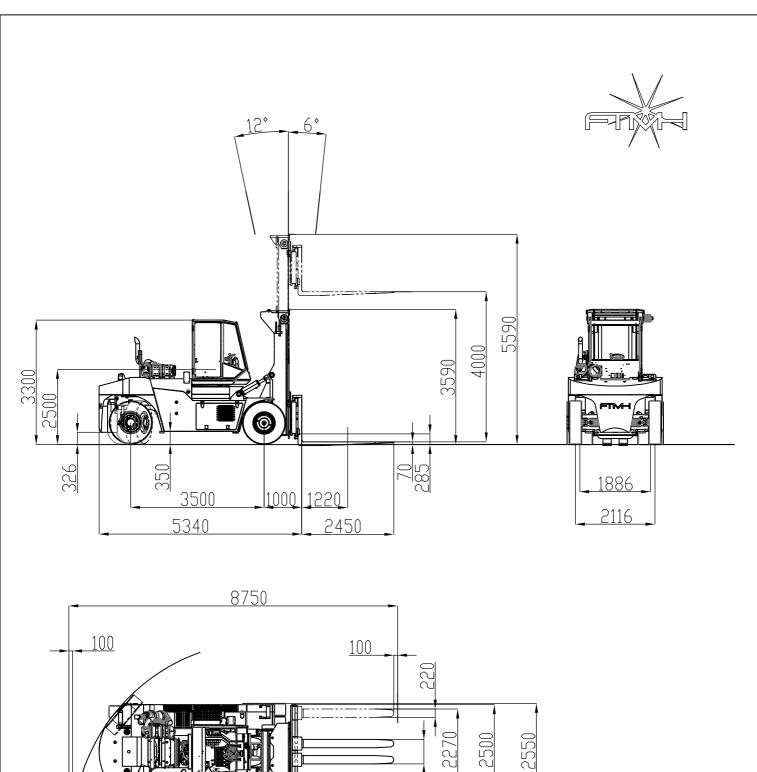

## FORK LIFT FTF 16-12

|              |                                                |          | / \                                        |
|--------------|------------------------------------------------|----------|--------------------------------------------|
| 1            | Lifting capacities                             |          |                                            |
| 1            | Lift capacities at load center C               | kg       | 16000                                      |
| .2           | Load center "C"                                | mm       | 1225                                       |
| .3           | Lift height with simplex mast                  | mm       | 4000                                       |
| .4           | Lifting speed (unloaded/at rated load)         | m/s      | 0,36/0,33                                  |
| .5           | Lowering speed (unloaded/at rated load)        | m/s      | 0,25/0,26                                  |
| 6            | Mast Tilt Forward/Backward                     | ۰        | 6/12                                       |
| 2            | Driving speed                                  |          |                                            |
| 2.1          | Drive speed forward (unloaded/at rated load)   | km/h     | 25/24                                      |
| 2.2          | Drive speed reverse (unloaded/ at rated load)  | km/h     | 25/24                                      |
| 2.3          | Max incline (unloaded/ at rated load)          | %        | 26/24                                      |
| 2.4          | Towbar pull max                                | kN       | 150                                        |
| 3            | Weight                                         | NIV.     |                                            |
|              |                                                | lea .    | 35000                                      |
| 3.1          | Service weight                                 | kg       | 25900                                      |
| 3.2          | Axle pressure front (unloaded / at rated load) | kg       | 11700/37850                                |
| 3.3          | Axle pressure rear (unloaded / at rated load)  | kg       | 14200/4050                                 |
| 3.4          | Stability factor                               |          | 1,4                                        |
| 4            | Engine                                         |          |                                            |
| 1.1          | Engine make / model name                       |          | Volvo/TAD 582 VE                           |
| 1.2          | Emission approval EU/US                        |          | Stage 5                                    |
| 1.3          | Fuel                                           |          | Diesel                                     |
| 1.4          | Max Power at rpm                               | kW / rpm | 160kW at 2000rpm                           |
| 1.5          | Max Torque at rpm                              | Nm / rpm | 925Nm at 1380rpm                           |
| 1.6          | N° cylinders / Displacement                    | N/cc     | 4/5130                                     |
| 1.7          | Specific fuel consumption                      | l/h      | 10 - 15                                    |
| 1.8          | Alternator type/power/capacity                 | /W/Amp   | AC/3080/110                                |
| 1.9          | Battery (N°, Voltage, Capacity)                | /V/Ah    | 2, 12V, 88A                                |
| 5            | Transmission                                   |          |                                            |
| 5.1          | Brand / model                                  |          | ZF 3WG171                                  |
| 5.2          | Туре                                           |          | Hydrodinamic                               |
| 5.3          | N° of gears Fw/ Rw                             |          | 3/3                                        |
| 6            | Drive Axle                                     |          |                                            |
| 5.1          | Make /model                                    |          | Kessler D81                                |
| 5.2          | Type/ width                                    | mm       | Rigido/2500                                |
|              |                                                | 111111   | Mgluo/ 2500                                |
| 7            | Steering Axle                                  |          | 01401/455252                               |
| 7.1          | Make /model                                    |          | OMCI/ASF253                                |
| 7.2          | Steering system                                |          | Double acting single cylinder              |
| 8            | Brake System                                   |          |                                            |
| 3.1          | Machine brakes                                 |          | Wet disc brakes-hydraulic operated         |
| 3.2          | Parking brakes                                 |          | Dry disc                                   |
| 9            | Wheels                                         |          |                                            |
| 9.1          | Number of Wheels (front + rear) and type       |          | 4+2 Pneumatic                              |
| 9.2          | Tire pressure (front + rear)                   | Bar      | 10                                         |
| 9.3          | Tire dimensions and ply rating (front + rear)  |          | 12.00-20 (PR28)                            |
| ).4          | Rim dimensions (front + rear)                  |          | 8,5-00-20                                  |
| 10           | Hydraulic System                               |          |                                            |
| 0.1          | Pumps (number/ type/ Brand)                    |          | One triple gear pumps Parker               |
| 10.2         | Hydraulic oil cooling system                   |          | High efficiency radiator with electric fan |
| 10.3         | Max working pressure                           | Bar      | 220                                        |
|              | Cabin                                          | 5        |                                            |
| 11           |                                                |          | Closed cobin with air and distanting       |
| 1.1          | Type                                           | مالہ     | Closed cabin with air conditioning         |
| .1.2         | Internal Noise Level EN12053                   | db       | 72                                         |
| 12           | Tanks capacity                                 |          |                                            |
| .2.1         | Hydraulic oil                                  |          | 350                                        |
| 12.2         | Fuel diesel                                    | I        | 250                                        |
| L2.3         | Ad-Blue                                        | I        | 25                                         |
|              | Forks                                          |          |                                            |
| 13           |                                                |          | UT                                         |
|              | Туре                                           |          | "Terminal west"                            |
| 13.1<br>13.2 | Type Sizes (Lenght x width x thickness)        | mm       | 2450x220x100                               |