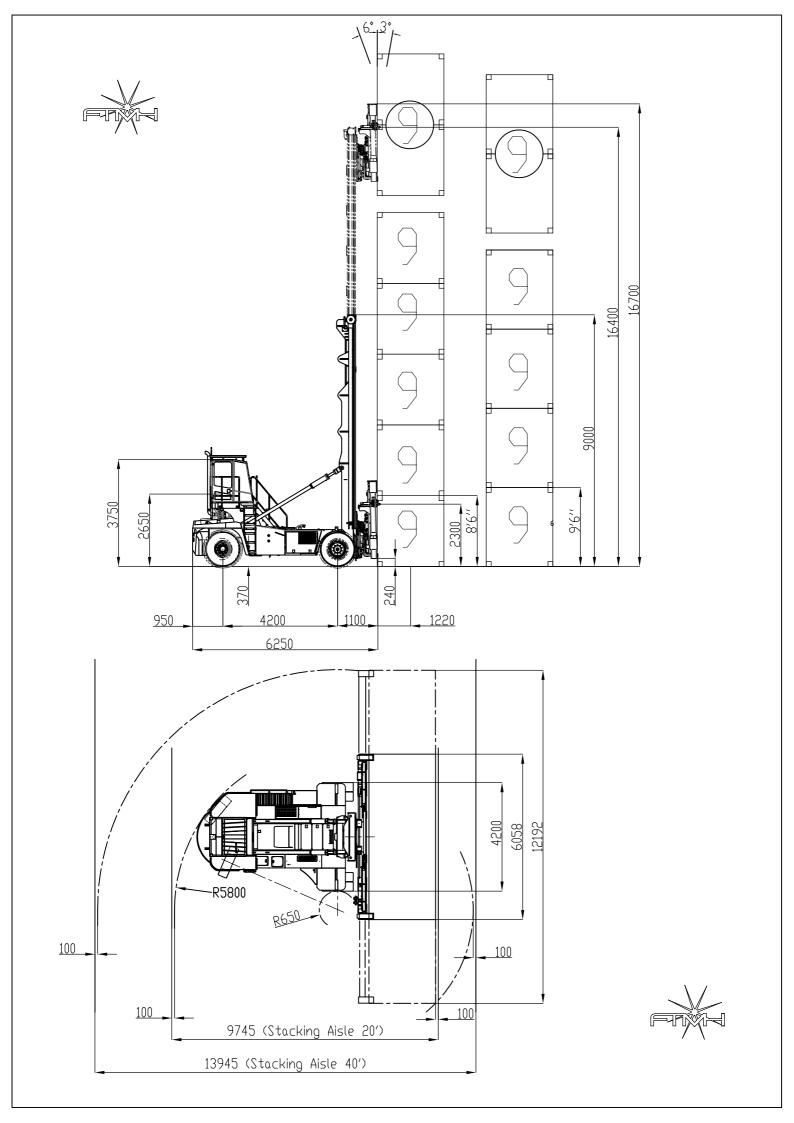

## EMPTY CONTAINER LIFT TRUCK FT 20-H6 DB

|                                                                                    |                                                                                                                                                                                                                                                                                                                                                                                                                                                                                      |          | / \                                                                                                                                                                                                                                                                                                                   |
|------------------------------------------------------------------------------------|--------------------------------------------------------------------------------------------------------------------------------------------------------------------------------------------------------------------------------------------------------------------------------------------------------------------------------------------------------------------------------------------------------------------------------------------------------------------------------------|----------|-----------------------------------------------------------------------------------------------------------------------------------------------------------------------------------------------------------------------------------------------------------------------------------------------------------------------|
| 1                                                                                  | Lifting capacities                                                                                                                                                                                                                                                                                                                                                                                                                                                                   |          |                                                                                                                                                                                                                                                                                                                       |
| 1.1                                                                                | Lift capacities at load center C                                                                                                                                                                                                                                                                                                                                                                                                                                                     | kg       | 9000                                                                                                                                                                                                                                                                                                                  |
| 1.2                                                                                | Load center "C"                                                                                                                                                                                                                                                                                                                                                                                                                                                                      | mm       | 1220                                                                                                                                                                                                                                                                                                                  |
| 1.3                                                                                | Stacking height (9' 6"/8' 6" containers)                                                                                                                                                                                                                                                                                                                                                                                                                                             |          | 4+2/5+2                                                                                                                                                                                                                                                                                                               |
| 1.4                                                                                | Lifting speed (unloaded/at rated load)                                                                                                                                                                                                                                                                                                                                                                                                                                               | m/s      | 0,57/0,55                                                                                                                                                                                                                                                                                                             |
| 1.5                                                                                | Lowering speed (unloaded/at rated load)                                                                                                                                                                                                                                                                                                                                                                                                                                              | m/s      | 0,52/0,54                                                                                                                                                                                                                                                                                                             |
| 1.6                                                                                | Mast Tilt Forward/Backward                                                                                                                                                                                                                                                                                                                                                                                                                                                           | 0        | 3/6                                                                                                                                                                                                                                                                                                                   |
| 2                                                                                  | Driving speed                                                                                                                                                                                                                                                                                                                                                                                                                                                                        |          |                                                                                                                                                                                                                                                                                                                       |
| 2.1                                                                                | Drive speed forward (unloaded/at rated load)                                                                                                                                                                                                                                                                                                                                                                                                                                         | km/h     | 25/25                                                                                                                                                                                                                                                                                                                 |
| 2.2                                                                                | Drive speed reverse (unloaded/at rated load)                                                                                                                                                                                                                                                                                                                                                                                                                                         | km/h     | 25/25                                                                                                                                                                                                                                                                                                                 |
| 2.3                                                                                | Max incline (unloaded/ at rated load)                                                                                                                                                                                                                                                                                                                                                                                                                                                | %        | 30/25                                                                                                                                                                                                                                                                                                                 |
| 2.4                                                                                | Towbar pull max                                                                                                                                                                                                                                                                                                                                                                                                                                                                      | kN       | 160                                                                                                                                                                                                                                                                                                                   |
|                                                                                    | ·                                                                                                                                                                                                                                                                                                                                                                                                                                                                                    | KIV      | 100                                                                                                                                                                                                                                                                                                                   |
| 3                                                                                  | Weight                                                                                                                                                                                                                                                                                                                                                                                                                                                                               |          |                                                                                                                                                                                                                                                                                                                       |
| 3.1                                                                                | Service weight                                                                                                                                                                                                                                                                                                                                                                                                                                                                       | kg       | 34200                                                                                                                                                                                                                                                                                                                 |
| 3.2                                                                                | Axle pressure front (unloaded / at rated load)                                                                                                                                                                                                                                                                                                                                                                                                                                       | kg       | 21600/35470                                                                                                                                                                                                                                                                                                           |
| 3.3                                                                                | Axle pressure rear (unloaded / at rated load)                                                                                                                                                                                                                                                                                                                                                                                                                                        | kg       | 12600/7730                                                                                                                                                                                                                                                                                                            |
| 3.4                                                                                | Stability factor                                                                                                                                                                                                                                                                                                                                                                                                                                                                     |          | 2,59                                                                                                                                                                                                                                                                                                                  |
| 4                                                                                  | Engine                                                                                                                                                                                                                                                                                                                                                                                                                                                                               |          |                                                                                                                                                                                                                                                                                                                       |
| 4.1                                                                                | Engine make / model name                                                                                                                                                                                                                                                                                                                                                                                                                                                             |          | Volvo/ TAD881VE                                                                                                                                                                                                                                                                                                       |
| 4.2                                                                                | Emission approval EU/US                                                                                                                                                                                                                                                                                                                                                                                                                                                              |          | Stage5                                                                                                                                                                                                                                                                                                                |
| 4.3                                                                                | Fuel                                                                                                                                                                                                                                                                                                                                                                                                                                                                                 |          | Diesel                                                                                                                                                                                                                                                                                                                |
| 4.4                                                                                | Max Power at rpm                                                                                                                                                                                                                                                                                                                                                                                                                                                                     | kW / rpm | 185kW at 2000rpm                                                                                                                                                                                                                                                                                                      |
| 4.5                                                                                | Max Torque at rpm                                                                                                                                                                                                                                                                                                                                                                                                                                                                    | Nm / rpm | 1175Nm at 1400rpm                                                                                                                                                                                                                                                                                                     |
| 4.6                                                                                | N° cylinders / Displacement                                                                                                                                                                                                                                                                                                                                                                                                                                                          | N/cc     | 6/7700                                                                                                                                                                                                                                                                                                                |
| 4.7                                                                                | Specific fuel consumption                                                                                                                                                                                                                                                                                                                                                                                                                                                            | I/h      | 14 to 20                                                                                                                                                                                                                                                                                                              |
| 4.8                                                                                | Alternator type/power/capacity                                                                                                                                                                                                                                                                                                                                                                                                                                                       | /W/Amp   | AC/3080/110                                                                                                                                                                                                                                                                                                           |
| 4.9                                                                                | Battery (N°, Voltage, Capacity)                                                                                                                                                                                                                                                                                                                                                                                                                                                      | /V/Ah    | 4, 12V, 88A                                                                                                                                                                                                                                                                                                           |
| 5                                                                                  | Transmission                                                                                                                                                                                                                                                                                                                                                                                                                                                                         |          | · · ·                                                                                                                                                                                                                                                                                                                 |
| 5.1                                                                                | Brand / model                                                                                                                                                                                                                                                                                                                                                                                                                                                                        |          | DANA TE14                                                                                                                                                                                                                                                                                                             |
| 5.2                                                                                | Type                                                                                                                                                                                                                                                                                                                                                                                                                                                                                 |          | Hydrodinamic                                                                                                                                                                                                                                                                                                          |
| 5.3                                                                                | N° of gears Fw/ Rw                                                                                                                                                                                                                                                                                                                                                                                                                                                                   |          | 4/4                                                                                                                                                                                                                                                                                                                   |
|                                                                                    |                                                                                                                                                                                                                                                                                                                                                                                                                                                                                      |          | 7/ 7                                                                                                                                                                                                                                                                                                                  |
| 6                                                                                  | Drive Axle                                                                                                                                                                                                                                                                                                                                                                                                                                                                           |          |                                                                                                                                                                                                                                                                                                                       |
| 6.1                                                                                | Make /model                                                                                                                                                                                                                                                                                                                                                                                                                                                                          |          | Kessler D81                                                                                                                                                                                                                                                                                                           |
| 6.2                                                                                | Type/ widht                                                                                                                                                                                                                                                                                                                                                                                                                                                                          | mm       | Rigid/3790                                                                                                                                                                                                                                                                                                            |
| 7                                                                                  | Steering Axle                                                                                                                                                                                                                                                                                                                                                                                                                                                                        |          |                                                                                                                                                                                                                                                                                                                       |
| 7.1                                                                                | Make /model                                                                                                                                                                                                                                                                                                                                                                                                                                                                          |          | OMCI/ASF253                                                                                                                                                                                                                                                                                                           |
| 7.2                                                                                | Steering system                                                                                                                                                                                                                                                                                                                                                                                                                                                                      |          | Double acting single cylinder                                                                                                                                                                                                                                                                                         |
| 8                                                                                  | Brake System                                                                                                                                                                                                                                                                                                                                                                                                                                                                         |          |                                                                                                                                                                                                                                                                                                                       |
| 8.1                                                                                | Machine brakes                                                                                                                                                                                                                                                                                                                                                                                                                                                                       |          | Wet disc brakes-hydraulic operated                                                                                                                                                                                                                                                                                    |
| 8.2                                                                                | Parking brakes                                                                                                                                                                                                                                                                                                                                                                                                                                                                       |          |                                                                                                                                                                                                                                                                                                                       |
| 9                                                                                  |                                                                                                                                                                                                                                                                                                                                                                                                                                                                                      |          | Dry disc                                                                                                                                                                                                                                                                                                              |
|                                                                                    | Wheels                                                                                                                                                                                                                                                                                                                                                                                                                                                                               |          | Dry disc                                                                                                                                                                                                                                                                                                              |
|                                                                                    | Wheels Number of Wheels (front + rear) and type                                                                                                                                                                                                                                                                                                                                                                                                                                      |          |                                                                                                                                                                                                                                                                                                                       |
| 9.1                                                                                | Number of Wheels (front + rear) and type                                                                                                                                                                                                                                                                                                                                                                                                                                             | Bar      | 4+2 Pneumatic                                                                                                                                                                                                                                                                                                         |
| 9.1<br>9.2                                                                         | Number of Wheels (front + rear) and type Tire pressure (front + rear)                                                                                                                                                                                                                                                                                                                                                                                                                | Bar      | 4+2 Pneumatic<br>10                                                                                                                                                                                                                                                                                                   |
| 9.1<br>9.2<br>9.3                                                                  | Number of Wheels (front + rear) and type  Tire pressure (front + rear)  Tire dimensions and ply rating (front + rear)                                                                                                                                                                                                                                                                                                                                                                | Bar      | 4+2 Pneumatic<br>10<br>12.00-24 (PR24)                                                                                                                                                                                                                                                                                |
| 9.1<br>9.2<br>9.3<br>9.4                                                           | Number of Wheels (front + rear) and type Tire pressure (front + rear) Tire dimensions and ply rating (front + rear) Rim dimensions (front + rear)                                                                                                                                                                                                                                                                                                                                    | Bar      | 4+2 Pneumatic<br>10                                                                                                                                                                                                                                                                                                   |
| 9.1<br>9.2<br>9.3<br>9.4                                                           | Number of Wheels (front + rear) and type Tire pressure (front + rear) Tire dimensions and ply rating (front + rear) Rim dimensions (front + rear)  Hydraulic System                                                                                                                                                                                                                                                                                                                  | Bar      | 4+2 Pneumatic<br>10<br>12.00-24 (PR24)<br>8.5.00-24                                                                                                                                                                                                                                                                   |
| 9.1<br>9.2<br>9.3<br>9.4<br><b>10</b>                                              | Number of Wheels (front + rear) and type  Tire pressure (front + rear)  Tire dimensions and ply rating (front + rear)  Rim dimensions (front + rear)  Hydraulic System  Pumps (number/ type/ Brand)                                                                                                                                                                                                                                                                                  | Bar      | 4+2 Pneumatic 10 12.00-24 (PR24) 8.5.00-24  Two triple gear pumps Parker                                                                                                                                                                                                                                              |
| 9.1<br>9.2<br>9.3<br>9.4<br>10<br>10.1<br>10.2                                     | Number of Wheels (front + rear) and type  Tire pressure (front + rear)  Tire dimensions and ply rating (front + rear)  Rim dimensions (front + rear)  Hydraulic System  Pumps (number/ type/ Brand)  Hydraulic oil cooling system                                                                                                                                                                                                                                                    |          | 4+2 Pneumatic 10 12.00-24 (PR24) 8.5.00-24  Two triple gear pumps Parker High efficiency radiator with electric fan                                                                                                                                                                                                   |
| 9.1<br>9.2<br>9.3<br>9.4<br>10<br>10.1<br>10.2<br>10.3                             | Number of Wheels (front + rear) and type Tire pressure (front + rear) Tire dimensions and ply rating (front + rear) Rim dimensions (front + rear)  Hydraulic System Pumps (number/ type/ Brand) Hydraulic oil cooling system Max working pressure                                                                                                                                                                                                                                    | Bar Bar  | 4+2 Pneumatic 10 12.00-24 (PR24) 8.5.00-24  Two triple gear pumps Parker                                                                                                                                                                                                                                              |
| 9.1<br>9.2<br>9.3<br>9.4<br>10<br>10.1<br>10.2<br>10.3<br>11                       | Number of Wheels (front + rear) and type Tire pressure (front + rear) Tire dimensions and ply rating (front + rear) Rim dimensions (front + rear)  Hydraulic System Pumps (number/ type/ Brand) Hydraulic oil cooling system Max working pressure  Cabin                                                                                                                                                                                                                             |          | 4+2 Pneumatic 10 12.00-24 (PR24) 8.5.00-24  Two triple gear pumps Parker High efficiency radiator with electric fan 170                                                                                                                                                                                               |
| 9.1<br>9.2<br>9.3<br>9.4<br>10<br>10.1<br>10.2<br>10.3<br>11<br>11.1               | Number of Wheels (front + rear) and type Tire pressure (front + rear) Tire dimensions and ply rating (front + rear) Rim dimensions (front + rear)  Hydraulic System Pumps (number/ type/ Brand) Hydraulic oil cooling system Max working pressure  Cabin Type                                                                                                                                                                                                                        | Bar      | 4+2 Pneumatic 10 12.00-24 (PR24) 8.5.00-24  Two triple gear pumps Parker High efficiency radiator with electric fan 170  Closed cabin with air conditioning                                                                                                                                                           |
| 9.1<br>9.2<br>9.3<br>9.4<br>10<br>10.1<br>10.2<br>10.3<br>11                       | Number of Wheels (front + rear) and type Tire pressure (front + rear) Tire dimensions and ply rating (front + rear) Rim dimensions (front + rear)  Hydraulic System Pumps (number/ type/ Brand) Hydraulic oil cooling system Max working pressure  Cabin                                                                                                                                                                                                                             |          | 4+2 Pneumatic 10 12.00-24 (PR24) 8.5.00-24  Two triple gear pumps Parker High efficiency radiator with electric fan 170                                                                                                                                                                                               |
| 9.1<br>9.2<br>9.3<br>9.4<br>10<br>10.1<br>10.2<br>10.3<br>11<br>11.1               | Number of Wheels (front + rear) and type Tire pressure (front + rear) Tire dimensions and ply rating (front + rear) Rim dimensions (front + rear)  Hydraulic System Pumps (number/ type/ Brand) Hydraulic oil cooling system Max working pressure  Cabin Type                                                                                                                                                                                                                        | Bar      | 4+2 Pneumatic 10 12.00-24 (PR24) 8.5.00-24  Two triple gear pumps Parker High efficiency radiator with electric fan 170  Closed cabin with air conditioning                                                                                                                                                           |
| 9.1<br>9.2<br>9.3<br>9.4<br>10<br>10.1<br>10.2<br>10.3<br>11<br>11.1<br>11.2<br>12 | Number of Wheels (front + rear) and type Tire pressure (front + rear) Tire dimensions and ply rating (front + rear) Rim dimensions (front + rear)  Hydraulic System Pumps (number/ type/ Brand) Hydraulic oil cooling system Max working pressure  Cabin Type Internal Noise Level EN12053                                                                                                                                                                                           | Bar      | 4+2 Pneumatic 10 12.00-24 (PR24) 8.5.00-24  Two triple gear pumps Parker High efficiency radiator with electric fan 170  Closed cabin with air conditioning                                                                                                                                                           |
| 9.1<br>9.2<br>9.3<br>9.4<br>10.1<br>10.2<br>10.3<br>11<br>11.1<br>11.2             | Number of Wheels (front + rear) and type Tire pressure (front + rear) Tire dimensions and ply rating (front + rear) Rim dimensions (front + rear)  Hydraulic System Pumps (number/ type/ Brand) Hydraulic oil cooling system Max working pressure  Cabin Type Internal Noise Level EN12053  Tanks capacity                                                                                                                                                                           | Bar      | 4+2 Pneumatic  10  12.00-24 (PR24)  8.5.00-24  Two triple gear pumps Parker High efficiency radiator with electric fan  170  Closed cabin with air conditioning  72                                                                                                                                                   |
| 9.1<br>9.2<br>9.3<br>9.4<br>10<br>10.1<br>10.2<br>10.3<br>11<br>11.1<br>11.2<br>12 | Number of Wheels (front + rear) and type Tire pressure (front + rear) Tire dimensions and ply rating (front + rear) Rim dimensions (front + rear)  Hydraulic System Pumps (number/ type/ Brand) Hydraulic oil cooling system Max working pressure  Cabin Type Internal Noise Level EN12053  Tanks capacity Hydraulic oil                                                                                                                                                             | Bar      | 4+2 Pneumatic  10  12.00-24 (PR24)  8.5.00-24  Two triple gear pumps Parker High efficiency radiator with electric fan 170  Closed cabin with air conditioning 72  420                                                                                                                                                |
| 9.1 9.2 9.3 9.4 10 10.1 10.2 10.3 11 11.1 11.2 12.1 12.2 12.3                      | Number of Wheels (front + rear) and type Tire pressure (front + rear) Tire dimensions and ply rating (front + rear) Rim dimensions (front + rear)  Hydraulic System Pumps (number/ type/ Brand) Hydraulic oil cooling system Max working pressure  Cabin Type Internal Noise Level EN12053  Tanks capacity Hydraulic oil Fuel diesel Ad-Blue                                                                                                                                         | Bar      | 4+2 Pneumatic  10  12.00-24 (PR24)  8.5.00-24  Two triple gear pumps Parker High efficiency radiator with electric fan 170  Closed cabin with air conditioning 72  420 360                                                                                                                                            |
| 9.1 9.2 9.3 9.4 10 10.1 10.2 10.3 11 11.1 11.2 12.1 12.1 12.2 12.3 13              | Number of Wheels (front + rear) and type Tire pressure (front + rear) Tire dimensions and ply rating (front + rear) Rim dimensions (front + rear)  Hydraulic System Pumps (number/ type/ Brand) Hydraulic oil cooling system Max working pressure  Cabin Type Internal Noise Level EN12053  Tanks capacity Hydraulic oil Fuel diesel Ad-Blue Lift equipment and spreader                                                                                                             | Bar      | 4+2 Pneumatic  10  12.00-24 (PR24)  8.5.00-24  Two triple gear pumps Parker High efficiency radiator with electric fan 170  Closed cabin with air conditioning 72  420 360 25                                                                                                                                         |
| 9.1 9.2 9.3 9.4 10 10.1 10.2 10.3 11 11.1 11.2 12.1 12.1 12.3 13.1                 | Number of Wheels (front + rear) and type Tire pressure (front + rear) Tire dimensions and ply rating (front + rear) Rim dimensions (front + rear)  Hydraulic System Pumps (number/ type/ Brand) Hydraulic oil cooling system Max working pressure  Cabin Type Internal Noise Level EN12053  Tanks capacity Hydraulic oil Fuel diesel Ad-Blue  Lift equipment and spreader Lift mast model / mast type/ Design                                                                        | Bar      | 4+2 Pneumatic  10  12.00-24 (PR24)  8.5.00-24  Two triple gear pumps Parker High efficiency radiator with electric fan 170  Closed cabin with air conditioning 72  420 360 25  Duplex standard/2 stage/free visibility                                                                                                |
| 9.1 9.2 9.3 9.4 10 10.1 10.2 10.3 11 11.1 11.2 12.1 12.2 12.3 13.1 13.2            | Number of Wheels (front + rear) and type Tire pressure (front + rear) Tire dimensions and ply rating (front + rear) Rim dimensions (front + rear)  Hydraulic System Pumps (number/ type/ Brand) Hydraulic oil cooling system Max working pressure  Cabin Type Internal Noise Level EN12053  Tanks capacity Hydraulic oil Fuel diesel Ad-Blue  Lift equipment and spreader Lift mast model / mast type/ Design Spreader type/make/model                                               | Bar      | 4+2 Pneumatic  10  12.00-24 (PR24)  8.5.00-24  Two triple gear pumps Parker  High efficiency radiator with electric fan  170  Closed cabin with air conditioning  72  420  360  25  Duplex standard/2 stage/free visibility Sidelift telescopic/Mec Service/ SDB100FDD                                                |
| 9.1 9.2 9.3 9.4 10.1 10.2 10.3 11.1 11.2 12.1 12.2 12.3 13.1 13.2 13.3             | Number of Wheels (front + rear) and type Tire pressure (front + rear) Tire dimensions and ply rating (front + rear) Rim dimensions (front + rear)  Hydraulic System Pumps (number/ type/ Brand) Hydraulic oil cooling system Max working pressure  Cabin Type Internal Noise Level EN12053  Tanks capacity Hydraulic oil Fuel diesel Ad-Blue  Lift equipment and spreader Lift mast model / mast type/ Design Spreader type/make/model Spreader locking containers/ No of containers | Bar db   | 4+2 Pneumatic  10  12.00-24 (PR24)  8.5.00-24  Two triple gear pumps Parker  High efficiency radiator with electric fan  170  Closed cabin with air conditioning  72  420  360  25  Duplex standard/2 stage/free visibility  Sidelift telescopic/Mec Service/ SDB100FDD  N.2 side hooks + 2 side clamps/ 2 containers |
| 9.1 9.2 9.3 9.4 10 10.1 10.2 10.3 11 11.1 11.2 12.1 12.2 12.3 13.1 13.2            | Number of Wheels (front + rear) and type Tire pressure (front + rear) Tire dimensions and ply rating (front + rear) Rim dimensions (front + rear)  Hydraulic System Pumps (number/ type/ Brand) Hydraulic oil cooling system Max working pressure  Cabin Type Internal Noise Level EN12053  Tanks capacity Hydraulic oil Fuel diesel Ad-Blue  Lift equipment and spreader Lift mast model / mast type/ Design Spreader type/make/model                                               | Bar      | 4+2 Pneumatic  10  12.00-24 (PR24)  8.5.00-24  Two triple gear pumps Parker  High efficiency radiator with electric fan  170  Closed cabin with air conditioning  72  420  360  25  Duplex standard/2 stage/free visibility Sidelift telescopic/Mec Service/ SDB100FDD                                                |