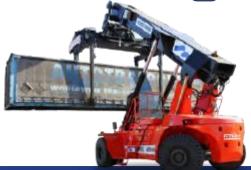

Both ranges aiming to provide to different users and applications the highest performances and lowest cost per lift for the job are also available in "Double Box" version and move containers like no one has ever seen.

**FTMH "Double Box" telescopic spreader grants full visibility** of the hooks at any stacking position as well as **total safety** thanks to its side clamping system and the strong upper container back-rest.