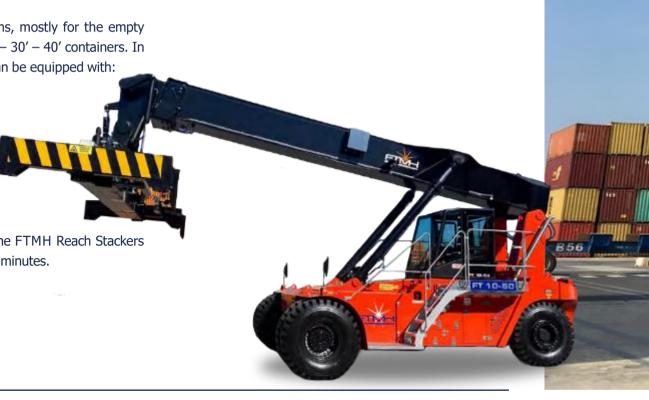

## **REACH STACKERS**

Superior by technology, the FTMH Reach Stackers have, soon after their appearance, reached a prime position in the preferences of the market. They are everywhere synonymous of **top performances, highest productivity and best value for money**. In one word: an outstand winning machine, handling the future.

Thanks to their robust design they are suited to continuous operation in material handling.

FTMH Reach Stackers are used for a wide variety of applications, mostly for the empty and laden container handling with telescopic top spreader for 20' - 30' - 40' containers. In addition /alternative to the spreader the FTMH Reach Stackers can be equipped with:

- Piggy-Back for intermodal application
- Coil ram
- Electro-Magnet
- Steel slab clamp
- Fixed or hydraulic winched hook

Moreover, thanks to its unique **quick hydraulic coupling system**, the FTMH Reach Stackers can be fitted with any kind of handling tool needed, in a matter of minutes.