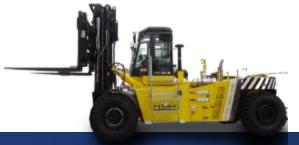

# **FORK LIFT TRUCKS**

FTF 33-12

FTF 36-12

FTF 42-12

4000 DUPLEX

4000 DUPLEX

5000

42 TON

5500

FTF 45-12

FTF 48-12

FTF 52-12

5100 DUPLEX

5500

48 TON 1 5100 DUPLEX

6000

52 TON 5100 DUPLEX

6000

LIFTING CAPACITY

LOAD CENTER (MM)

LIFTING HEIGHT

WHEELBASE (MM)