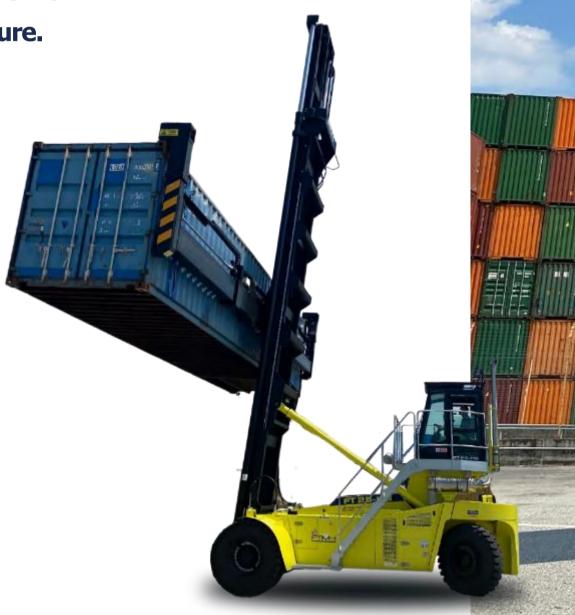

## **REACH STACKERS**

Superior by technology, the FTMH Reach Stackers have, soon after their appearance, reached a prime position in the preferences of the market. They are everywhere synonymous of **top performances, highest productivity and best value for money**. In one word: an outstand winning machine, handling the future.

Thanks to their robust design they are suited to continuous operation in material handling.

FTMH Reach Stackers are used for a wide variety of applications, mostly for the empty and laden container handling with telescopic top spreader for 20' - 30' - 40' containers. In addition /alternative to the spreader the FTMH Reach Stackers can be equipped with: