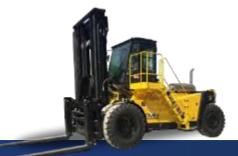

## **FORK LIFT TRUCKS**

## The perfect solution

The result of **more than 40 years of experienc**e in material handling, years of development, of innovation, of close contact with our customers. FTMH wins the test by strength, by technology, by competitivity and have set the standards of quality and performance for the whole industry. With a **wide range from 15 up to 52 ton capacity** our Forklift Trucks are everywhere known as the perfect solution to any heavy lift requirement.

# **Flexibility**

FTMH Forklifts Trucks are thought to **embody strength with manoeuvrability,** so to provide the basis for an unmatchable machine flexibility that is then completed by the infinite design solution.

#### **Power**

Tough and strong, **designed for operating in the most extreme conditions**, FTMH Forklift Trucks continue to work hard even after thousands of hours, raising standards of quality, retaining the highest residual values after years.