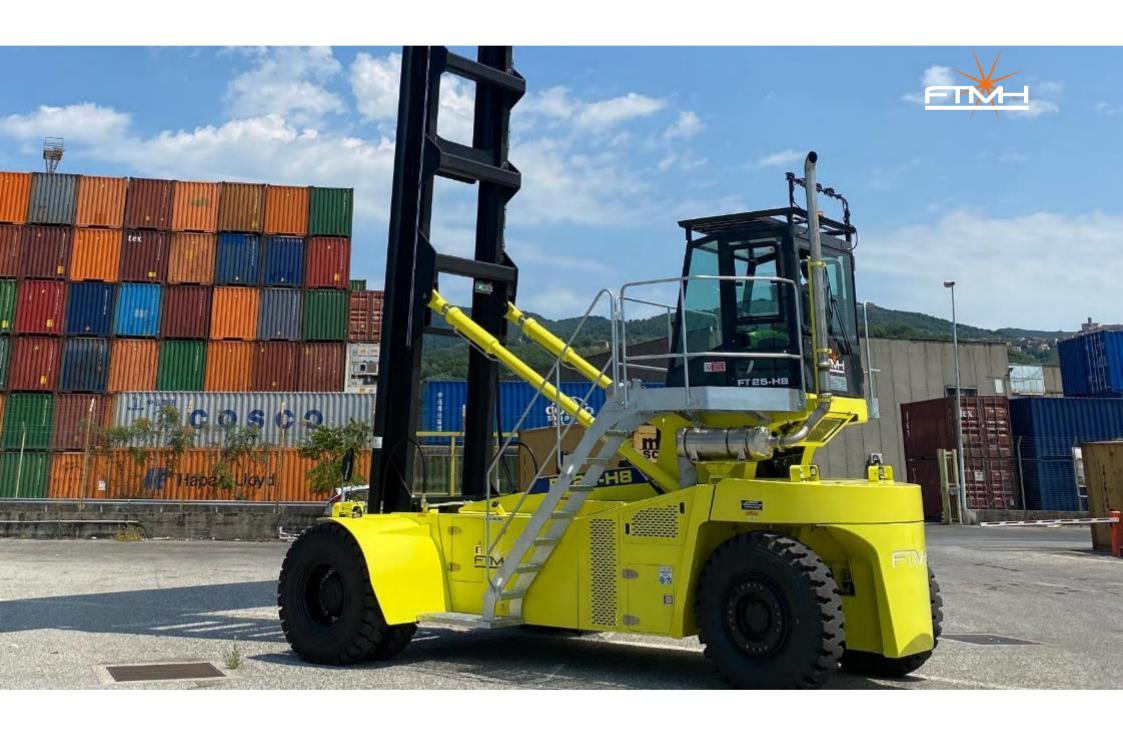

# **EMPTY CONTAINER LIFT TRUCKS**

Pioneers of the past. Partners for the future.

Innovation, new ideas, reliability, engineering, productivity, safety issues have always been key words in the process of conceiving and designing the FTMH Empty Container Lift Trucks.

**FT 25** is a unique machine able to reach high lifting height while remaining steadily sticked on earth. Designed for **operating and keep going under the most extreme and adverse conditions** FT 25 stacks in 7th , 8th , 9th height without compromising performances, driver's comfort and productivity.

# **EMPTY CONTAINER LIFT TRUCKS**

FT 25 H7

**FT 25 H7 DB** 

FT 25 H8

FT 25 HB DB

TWIST LOCKS TYPE. SINGLE BOX.

10-11 TON

HOOK TYPE WITH SIDE CLAMPS. DOUBLE BOX.