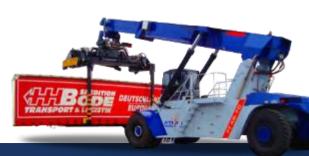

## **REACH STACKERS**

Superior by technology, the FTMH Reach Stackers have, soon after their appearance, reached a prime position in the preferences of the market. They are everywhere synonymous of **top performances, highest productivity and best value for money**. In one word: an outstand winning machine, handling the future.

Thanks to their robust design they are suited to continuous operation in material handling.

FTMH Reach Stackers are used for a wide variety of applications, mostly for the empty and laden container handling with telescopic top spreader for 20' - 30' - 40' containers. In addition /alternative to the spreader the FTMH Reach Stackers can be equipped with: