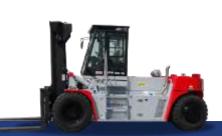

## **FORK LIFT TRUCKS**

## The perfect solution

The result of **more than 40 years of experienc**e in material handling, years of development, of innovation, of close contact with our customers. FTMH wins the test by strength, by technology, by competitivity and have set the standards of quality and performance for the whole industry. With a **wide range from 15 up to 52 ton capacity** our Forklift Trucks are everywhere known as the perfect solution to any heavy lift requirement.

# **Flexibility**

FTMH Forklifts Trucks are thought to **embody strength with manoeuvrability,** so to provide the basis for an unmatchable machine flexibility that is then completed by the infinite design solution.

#### **Power**

Tough and strong, **designed for operating in the most extreme conditions**, FTMH Forklift Trucks continue to work hard even after thousands of hours, raising standards of quality, retaining the highest residual values after years.