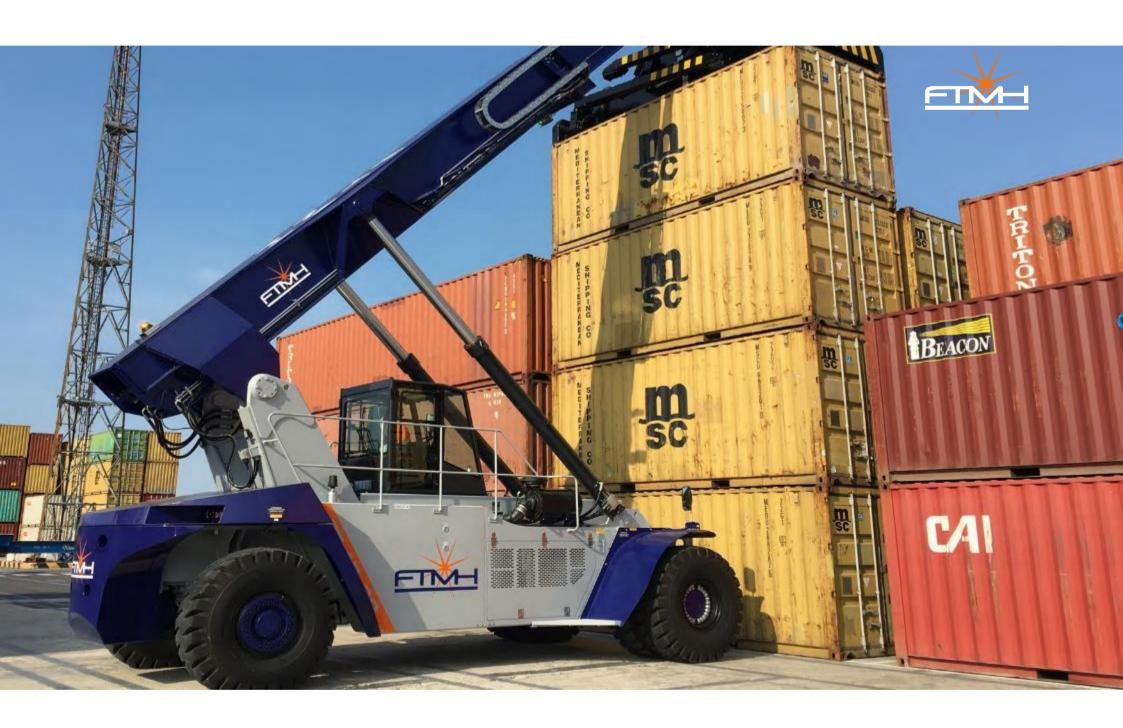

## **REACH STACKERS**

Superior by technology, the FTMH Reach Stackers have, soon after their appearance, reached a prime position in the preferences of the market. They are everywhere synonymous of **top performances, highest productivity and best value for money**. In one word: an outstand winning machine, handling the future.

Thanks to their robust design they are suited to continuous operation in material handling.

FTMH Reach Stackers are used for a wide variety of applications, mostly for the empty and laden container handling with telescopic top spreader for 20' - 30' - 40' containers. In addition /alternative to the spreader the FTMH Reach Stackers can be equipped with: