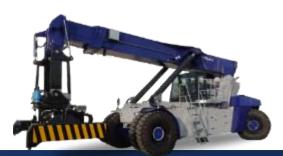

## **REACH STACKERS**

Superior by technology, the FTMH Reach Stackers have, soon after their appearance, reached a prime position in the preferences of the market. They are everywhere synonymous of **top performances, highest productivity and best value for money**. In one word: an outstand winning machine, handling the future.

Thanks to their robust design they are suited to continuous operation in material handling.

FTMH Reach Stackers are used for a wide variety of applications, mostly for the empty and laden container handling with telescopic top spreader for 20' - 30' - 40' containers. In addition /alternative to the spreader the FTMH Reach Stackers can be equipped with:

- Piggy-Back for intermodal application
- Coil ram
- Electro-Magnet
- Steel slab clamp
- Fixed or hydraulic winched hook

Moreover, thanks to its unique **quick hydraulic coupling system**, the FTMH Reach Stackers can be fitted with any kind of handling tool needed, in a matter of minutes.