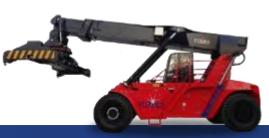

## **REACH STACKERS**

Superior by technology, the FTMH Reach Stackers have, soon after their appearance, reached a prime position in the preferences of the market. They are everywhere synonymous of **top performances, highest productivity and best value for money**. In one word: an outstand winning machine, handling the future.

Thanks to their robust design they are suited to continuous operation in material handling.

FTMH Reach Stackers are used for a wide variety of applications, mostly for the empty and laden container handling with telescopic top spreader for 20' - 30' - 40' containers. In addition /alternative to the spreader the FTMH Reach Stackers can be equipped with:

- Piggy-Back for intermodal application
- Coil ram
- Electro-Magnet
- Steel slab clamp
- Fixed or hydraulic winched hook

Moreover, thanks to its unique **quick hydraulic coupling system**, the FTMH Reach Stackers can be fitted with any kind of handling tool needed, in a matter of minutes.