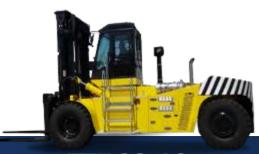

## **FORK LIFT TRUCKS**

## The perfect solution

The result of **more than 40 years of experienc**e in material handling, years of development, of innovation, of close contact with our customers. FTMH wins the test by strength, by technology, by competitivity and have set the standards of quality and performance for the whole industry. With a **wide range from 15 up to 52 ton capacity** our Forklift Trucks are everywhere known as the perfect solution to any heavy lift requirement.

# **Flexibility**

FTMH Forklifts Trucks are thought to **embody strength with manoeuvrability,** so to provide the basis for an unmatchable machine flexibility that is then completed by the infinite design solution.

#### **Power**

Tough and strong, **designed for operating in the most extreme conditions**, FTMH Forklift Trucks continue to work hard even after thousands of hours, raising standards of quality, retaining the highest residual values after years.