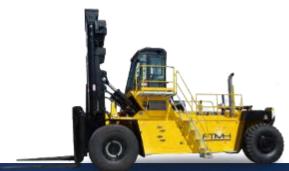

## **FORK LIFT TRUCKS**

## The perfect solution

The result of **more than 40 years of experienc**e in material handling, years of development, of innovation, of close contact with our customers. FTMH wins the test by strength, by technology, by competitivity and have set the standards of quality and performance for the whole industry. With a **wide range from 15 up to 52 ton capacity** our Forklift Trucks are everywhere known as the perfect solution to any heavy lift requirement.

# **Flexibility**

FTMH Forklifts Trucks are thought to **embody strength with manoeuvrability,** so to provide the basis for an unmatchable machine flexibility that is then completed by the infinite design solution.

#### **Power**

Tough and strong, **designed for operating in the most extreme conditions**, FTMH Forklift Trucks continue to work hard even after thousands of hours, raising standards of quality, retaining the highest residual values after years.