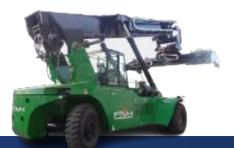

## **REACH STACKERS**

Superior by technology, the FTMH Reach Stackers have, soon after their appearance, reached a prime position in the preferences of the market. They are everywhere synonymous of **top performances, highest productivity and best value for money**. In one word: an outstand winning machine, handling the future.

Thanks to their robust design they are suited to continuous operation in material handling.

FTMH Reach Stackers are used for a wide variety of applications, mostly for the empty and laden container handling with telescopic top spreader for 20' - 30' - 40' containers. In addition /alternative to the spreader the FTMH Reach Stackers can be equipped with:

- Piggy-Back for intermodal application
- Coil ram
- Electro-Magnet
- Steel slab clamp
- Fixed or hydraulic winched hook

Moreover, thanks to its unique **quick hydraulic coupling system**, the FTMH Reach Stackers can be fitted with any kind of handling tool needed, in a matter of minutes.