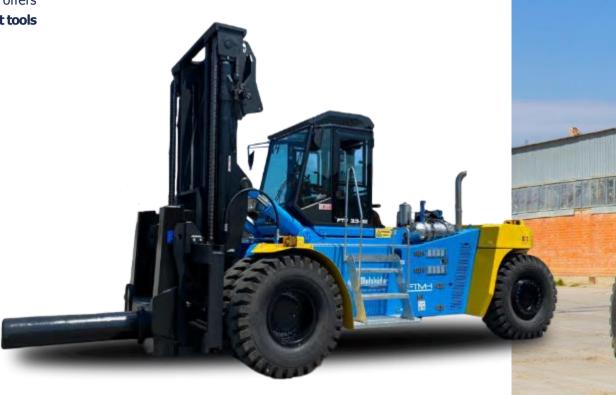

## The perfect solution

The result of **more than 40 years of experienc**e in material handling, years of development, of innovation, of close contact with our customers. FTMH wins the test by strength, by technology, by competitivity and have set the standards of quality and performance for the whole industry. With a **wide range from 15 up to 52 ton capacity** our Forklift Trucks are everywhere known as the perfect solution to any heavy lift requirement.

# **Flexibility**

FTMH Forklifts Trucks are thought to **embody strength with manoeuvrability,** so to provide the basis for an unmatchable machine flexibility that is then completed by the infinite design solution.

#### **Power**

Tough and strong, **designed for operating in the most extreme conditions**, FTMH Forklift Trucks continue to work hard even after thousands of hours, raising standards of quality, retaining the highest residual values after years.