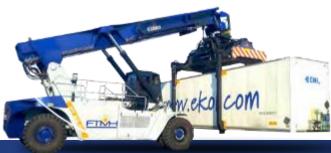

# **EMPTY CONTAINER LIFT TRUCKS**

Pioneers of the past. Partners for the future.

Innovation, new ideas, reliability, engineering, productivity, safety issues have always been key words in the process of conceiving and designing the FTMH Empty Container Lift Trucks.

**FT 20** is developed for 5 and 6 high stacking, to provide maximum quality in form of system simplicity and reliability. **Excellent visibility and superb stability.** FT 20H is very simple to use and to maintain.

**FT 25** is a unique machine able to reach high lifting height while remaining steadily sticked on earth. Designed for **operating and keep going under the most extreme and adverse conditions** FT 25 stacks in 7th , 8th , 9th height without compromising performances, driver's comfort and productivity.