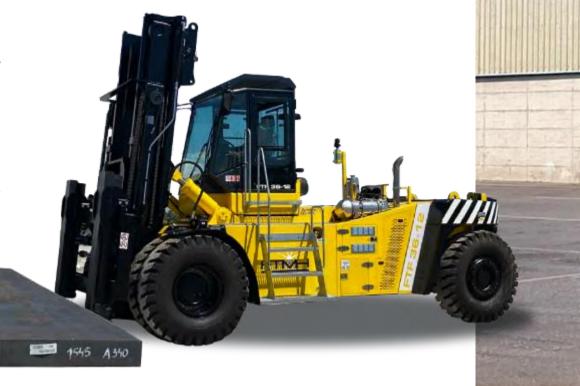

# **FORK LIFT TRUCKS**

FTF 15-12

FTF 16-12

FTF 18-12

FTF 20-12

FTF 26-12

FTF 28-12

4000 DUPLEX

26 TON 1 4000 DUPLEX

16 TON 14000 DUPLEX