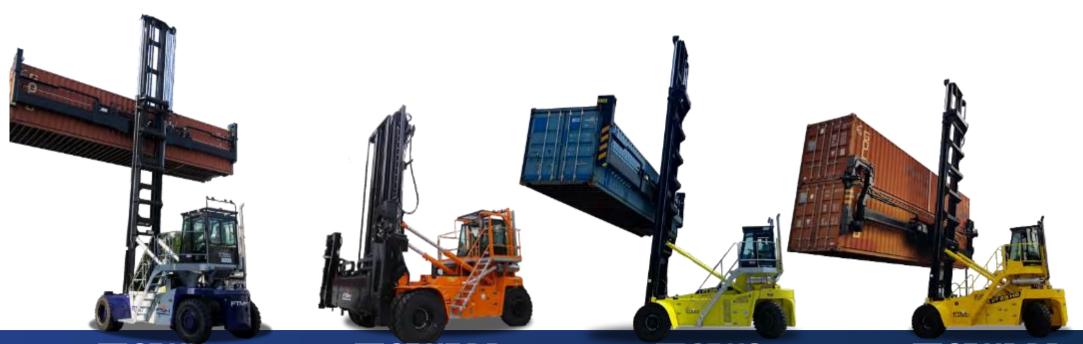

# **EMPTY CONTAINER LIFT TRUCKS**

Pioneers of the past. Partners for the future.

Innovation, new ideas, reliability, engineering, productivity, safety issues have always been key words in the process of conceiving and designing the FTMH Empty Container Lift Trucks.

Both ranges aiming to provide to different users and applications the highest performances and lowest cost per lift for the job are also available in "Double Box" version and move containers like no one has ever seen.

**FTMH "Double Box" telescopic spreader grants full visibility** of the hooks at any stacking position as well as **total safety** thanks to its side clamping system and the strong upper container back-rest.