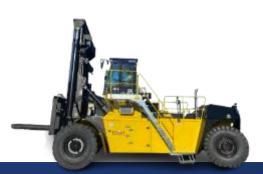

## **FORK LIFT TRUCKS**

## The perfect solution

The result of **more than 40 years of experienc**e in material handling, years of development, of innovation, of close contact with our customers. FTMH wins the test by strength, by technology, by competitivity and have set the standards of quality and performance for the whole industry. With a **wide range from 15 up to 52 ton capacity** our Forklift Trucks are everywhere known as the perfect solution to any heavy lift requirement.

# **Flexibility**

FTMH Forklifts Trucks are thought to **embody strength with manoeuvrability,** so to provide the basis for an unmatchable machine flexibility that is then completed by the infinite design solution.

#### **Power**

Tough and strong, **designed for operating in the most extreme conditions**, FTMH Forklift Trucks continue to work hard even after thousands of hours, raising standards of quality, retaining the highest residual values after years.