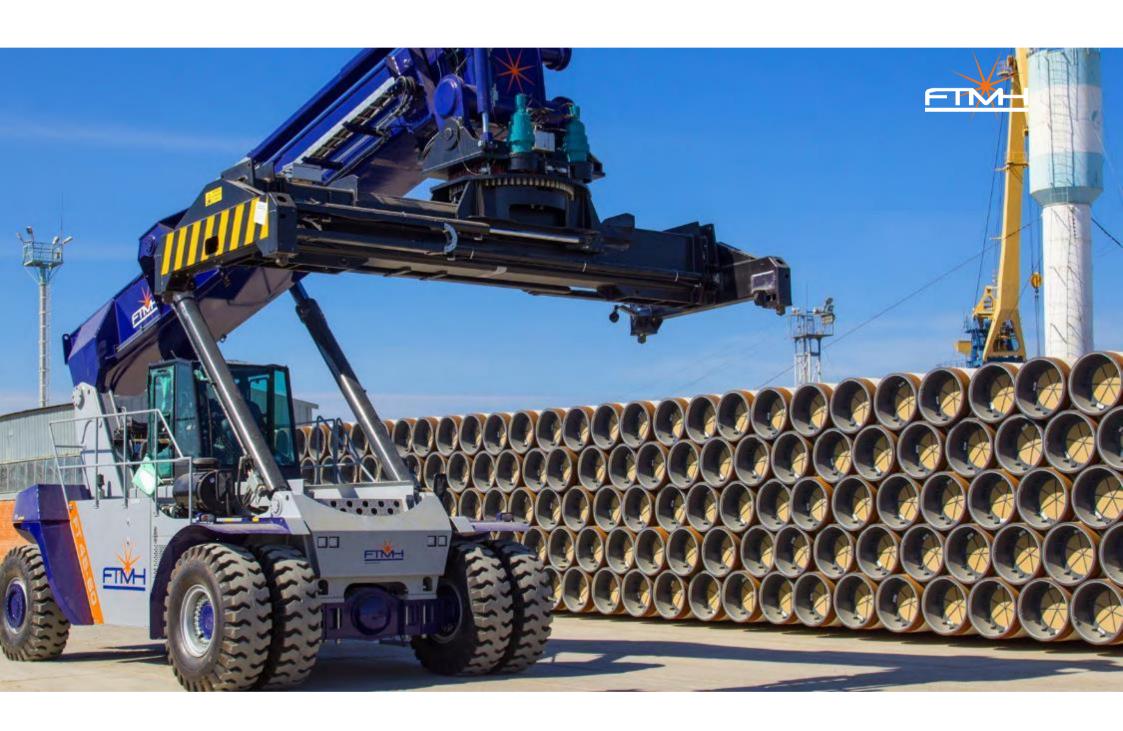

- Piggy-Back for intermodal application
- Coil ram
- Electro-Magnet
- Steel slab clamp
- Fixed or hydraulic winched hook

Moreover, thanks to its unique **quick hydraulic coupling system**, the FTMH Reach Stackers can be fitted with any kind of handling tool needed, in a matter of minutes.

## **Key feature**

- Piggy-Back for intermodal application
- Tiltable spreader
- Coil ram, log holding clamps
- Electro-Magnet
- Steel slab clamp
- Fixed or hydraulic winched hook
- Pipe Handling Attachment (in diversified configurations)
- Triple stage masts
- Fleet management systems