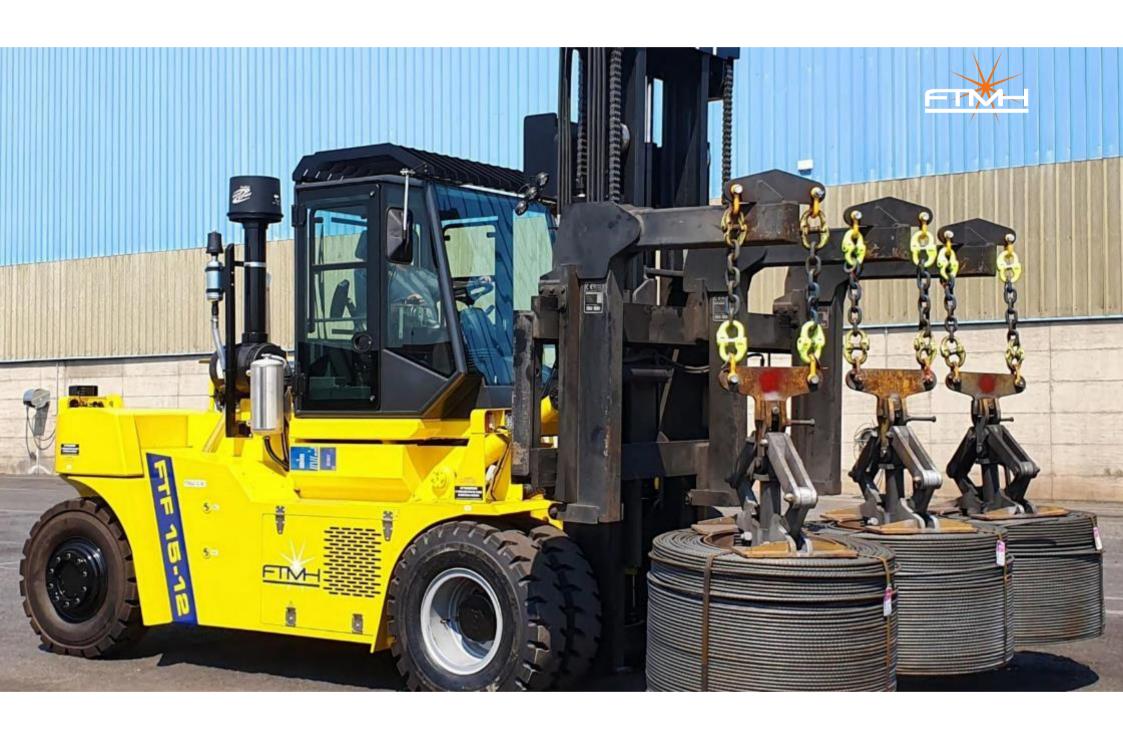

## The perfect solution

The result of **more than 40 years of experienc**e in material handling, years of development, of innovation, of close contact with our customers. FTMH wins the test by strength, by technology, by competitivity and have set the standards of quality and performance for the whole industry. With a **wide range from 15 up to 52 ton capacity** our Forklift Trucks are everywhere known as the perfect solution to any heavy lift requirement.

# **Flexibility**

FTMH Forklifts Trucks are thought to **embody strength with manoeuvrability,** so to provide the basis for an unmatchable machine flexibility that is then completed by the infinite design solution.

#### **Power**

Tough and strong, **designed for operating in the most extreme conditions**, FTMH Forklift Trucks continue to work hard even after thousands of hours, raising standards of quality, retaining the highest residual values after years.