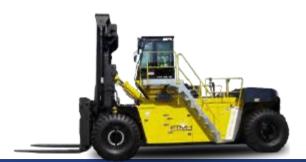

## **FORK LIFT TRUCKS**

## The perfect solution

The result of **more than 40 years of experienc**e in material handling, years of development, of innovation, of close contact with our customers. FTMH wins the test by strength, by technology, by competitivity and have set the standards of quality and performance for the whole industry. With a **wide range from 15 up to 52 ton capacity** our Forklift Trucks are everywhere known as the perfect solution to any heavy lift requirement.

# **Flexibility**

FTMH Forklifts Trucks are thought to **embody strength with manoeuvrability,** so to provide the basis for an unmatchable machine flexibility that is then completed by the infinite design solution.

#### **Power**

Tough and strong, **designed for operating in the most extreme conditions**, FTMH Forklift Trucks continue to work hard even after thousands of hours, raising standards of quality, retaining the highest residual values after years.