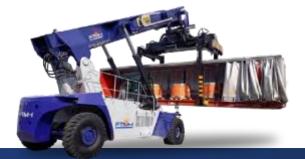

## **REACH STACKERS**

Superior by technology, the FTMH Reach Stackers have, soon after their appearance, reached a prime position in the preferences of the market. They are everywhere synonymous of **top performances, highest productivity and best value for money**. In one word: an outstand winning machine, handling the future.

Thanks to their robust design they are suited to continuous operation in material handling.

FTMH Reach Stackers are used for a wide variety of applications, mostly for the empty and laden container handling with telescopic top spreader for 20' - 30' - 40' containers. In addition /alternative to the spreader the FTMH Reach Stackers can be equipped with:

- Piggy-Back for intermodal application
- Coil ram
- Electro-Magnet
- Steel slab clamp
- Fixed or hydraulic winched hook

Moreover, thanks to its unique **quick hydraulic coupling system**, the FTMH Reach Stackers can be fitted with any kind of handling tool needed, in a matter of minutes.