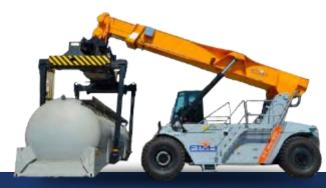

## **REACH STACKERS**

Superior by technology, the FTMH Reach Stackers have, soon after their appearance, reached a prime position in the preferences of the market. They are everywhere synonymous of **top performances, highest productivity and best value for money**. In one word: an outstand winning machine, handling the future.

Thanks to their robust design they are suited to continuous operation in material handling.

FTMH Reach Stackers are used for a wide variety of applications, mostly for the empty and laden container handling with telescopic top spreader for 20' - 30' - 40' containers. In addition /alternative to the spreader the FTMH Reach Stackers can be equipped with:

- Piggy-Back for intermodal application
- Coil ram
- Electro-Magnet
- Steel slab clamp
- Fixed or hydraulic winched hook

Moreover, thanks to its unique **quick hydraulic coupling system**, the FTMH Reach Stackers can be fitted with any kind of handling tool needed, in a matter of minutes.