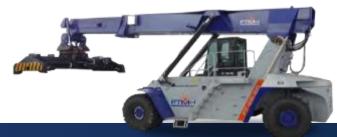

## **REACH STACKERS**

Superior by technology, the FTMH Reach Stackers have, soon after their appearance, reached a prime position in the preferences of the market. They are everywhere synonymous of **top performances, highest productivity and best value for money**. In one word: an outstand winning machine, handling the future.

Thanks to their robust design they are suited to continuous operation in material handling.

FTMH Reach Stackers are used for a wide variety of applications, mostly for the empty and laden container handling with telescopic top spreader for 20' - 30' - 40' containers. In addition /alternative to the spreader the FTMH Reach Stackers can be equipped with:

- Piggy-Back for intermodal application
- Coil ram
- Electro-Magnet
- Steel slab clamp
- Fixed or hydraulic winched hook

Moreover, thanks to its unique **quick hydraulic coupling system**, the FTMH Reach Stackers can be fitted with any kind of handling tool needed, in a matter of minutes.