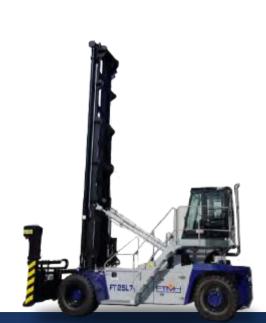

# **EMPTY CONTAINER LIFT TRUCKS**

Pioneers of the past. Partners for the future.

Innovation, new ideas, reliability, engineering, productivity, safety issues have always been key words in the process of conceiving and designing the FTMH Empty Container Lift Trucks.

FT 20 H6

FT 20 H6 DB

FT 25 L7

TWIST LOCKS TYPE. SINGLE BOX.

HOOK TYPE WITH SIDE CLAMPS. DOUBLE BOX.

**TRUCKS** 

4200

TWIST LOCKS TYPE. SINGLE BOX.