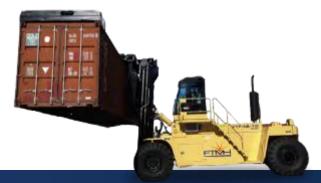

# **EMPTY CONTAINER LIFT TRUCKS**

Pioneers of the past. Partners for the future.

Innovation, new ideas, reliability, engineering, productivity, safety issues have always been key words in the process of conceiving and designing the FTMH Empty Container Lift Trucks.

**FT 20** is developed for 5 and 6 high stacking, to provide maximum quality in form of system simplicity and reliability. **Excellent visibility and superb stability.** FT 20H is very simple to use and to maintain.

**FT 25** is a unique machine able to reach high lifting height while remaining steadily sticked on earth. Designed for **operating and keep going under the most extreme and adverse conditions** FT 25 stacks in 7th , 8th , 9th height without compromising performances, driver's comfort and productivity.

Both ranges aiming to provide to different users and applications the highest performances and lowest cost per lift for the job are also available in "Double Box" version and move containers like no one has ever seen.

**FTMH "Double Box" telescopic spreader grants full visibility** of the hooks at any stacking position as well as **total safety** thanks to its side clamping system and the strong upper container back-rest.