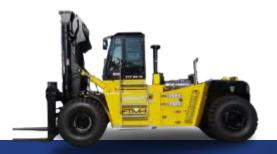

# **FORK LIFT TRUCKS**

FTF 15-12

FTF 16-12

FTF 18-12

FTF 20-12

FTF 26-12

FTF 28-12

4000 DUPLEX

26 TON 1 4000 DUPLEX

16 TON 14000 DUPLEX